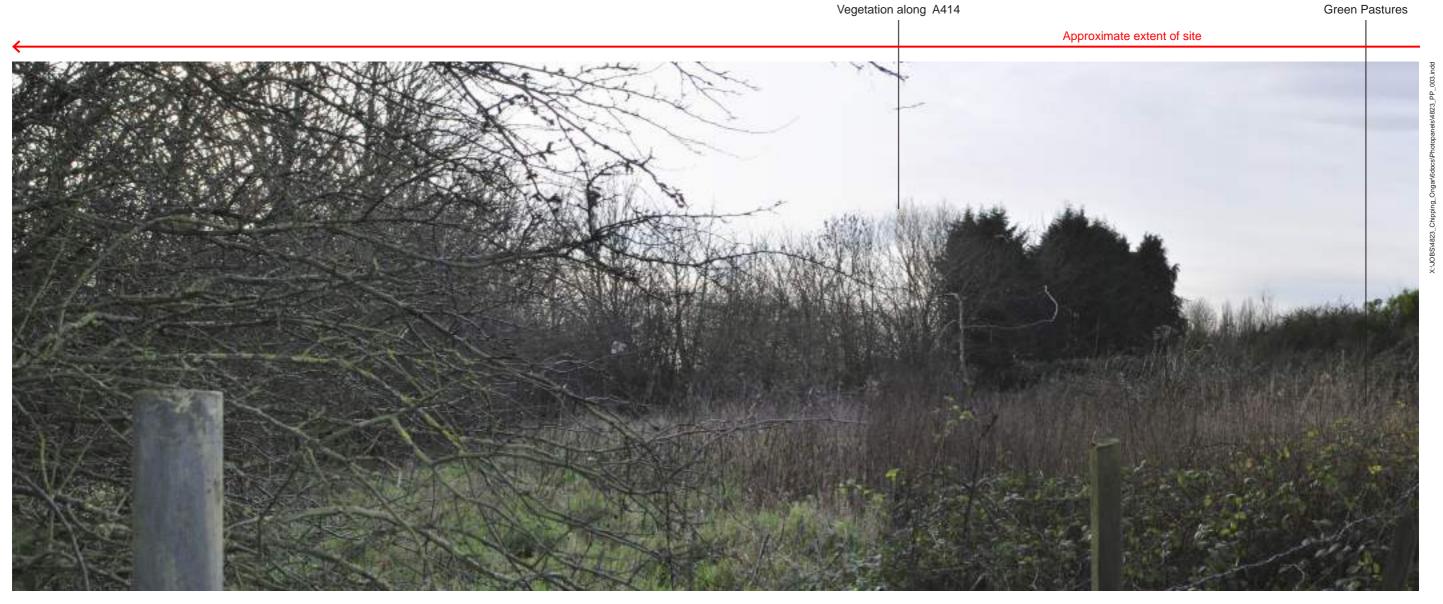

DWG. NO. 4823\_PP\_002\_R

LAND AT CHIPPING ONGAR GREEN BELT REVIEW

Photograph Panel 2 (Right)

Viewpoint 3 (Left) - View from High Ongar Road looking south east

ISSUED BY Peterborough t: 01733 310471

DATE Dec 2016 DRAWN ECo SCALE@A3 NTS CHECKED RK STATUS Final APPROVED RK

DWG. NO. 4823\_PP\_003\_L

PROJECT TITLE
LAND AT CHIPPING ONGAR
GREEN BELT REVIEW

DRAWING TITLE

Photograph Panel 3 (Left)

Viewpoint 3 (Right) - View from High Ongar Road looking south east

ISSUED BY Peterborough t: 01733 310471