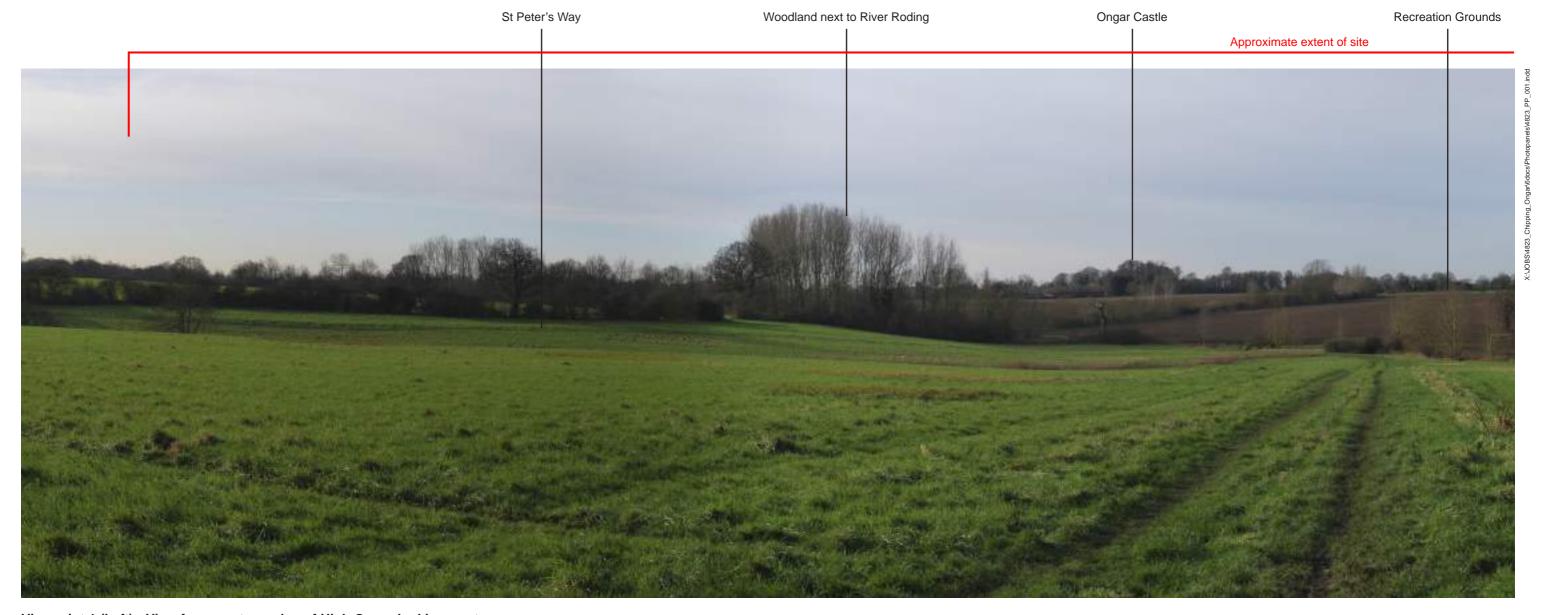

Viewpoint 1 (Left) - View from western edge of High Ongar looking west

LAND AT CHIPPING ONGAR GREEN BELT REVIEW

DRAWING TITLE

PROJECT TITLE

Photograph Panel 1 (Left)

Representative Viewpoint 1 (Right) - View from western edge of High Ongar looking west