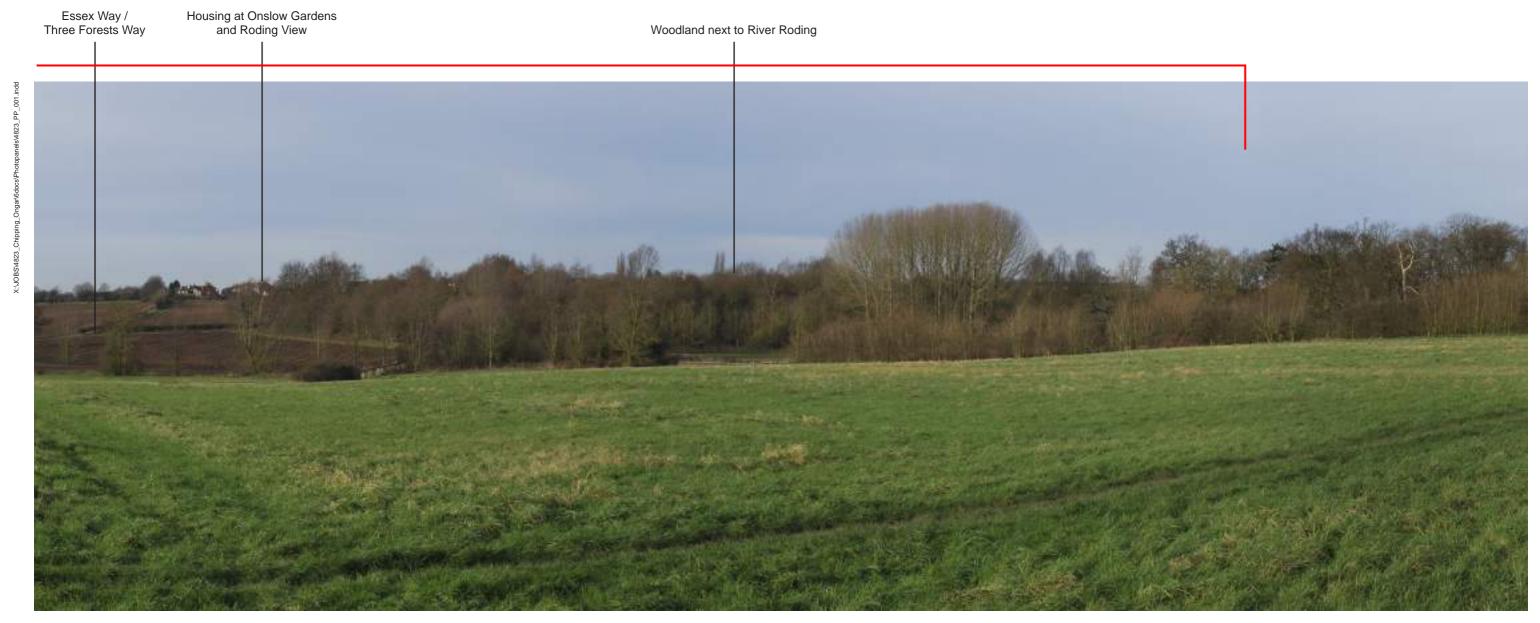

PROJECT TITLE LAND AT CHIPPING ONGAR

**GREEN BELT REVIEW** 

Photograph Panel 1 (Right)

Woodland next to River Roding

Representative Viewpoint 02 (Left) - Three Forests Way Long Distance Footpath within Site looking east