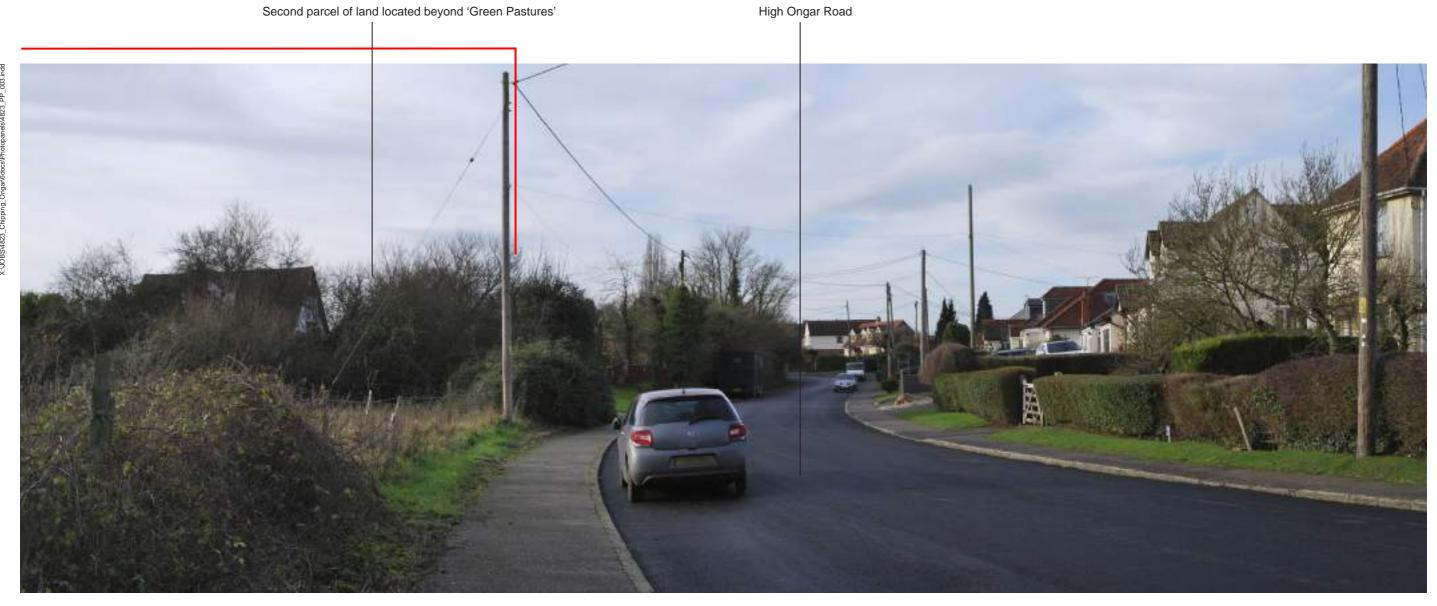

DWG. NO. 4823\_PP\_003\_L

PROJECT TITLE
LAND AT CHIPPING ONGAR
GREEN BELT REVIEW

DRAWING TITLE

Photograph Panel 3 (Left)

Viewpoint 3 (Right) - View from High Ongar Road looking south east

ISSUED BY Peterborough t: 01733 310471

DATE Dec 2016 DRAWN ECo SCALE@A3 NTS CHECKED RK STATUS Final APPROVED RK

DWG. NO. 4823\_PP\_003\_R

LAND AT CHIPPING ONGAR
GREEN BELT REVIEW

Photograph Panel 3 (Right)