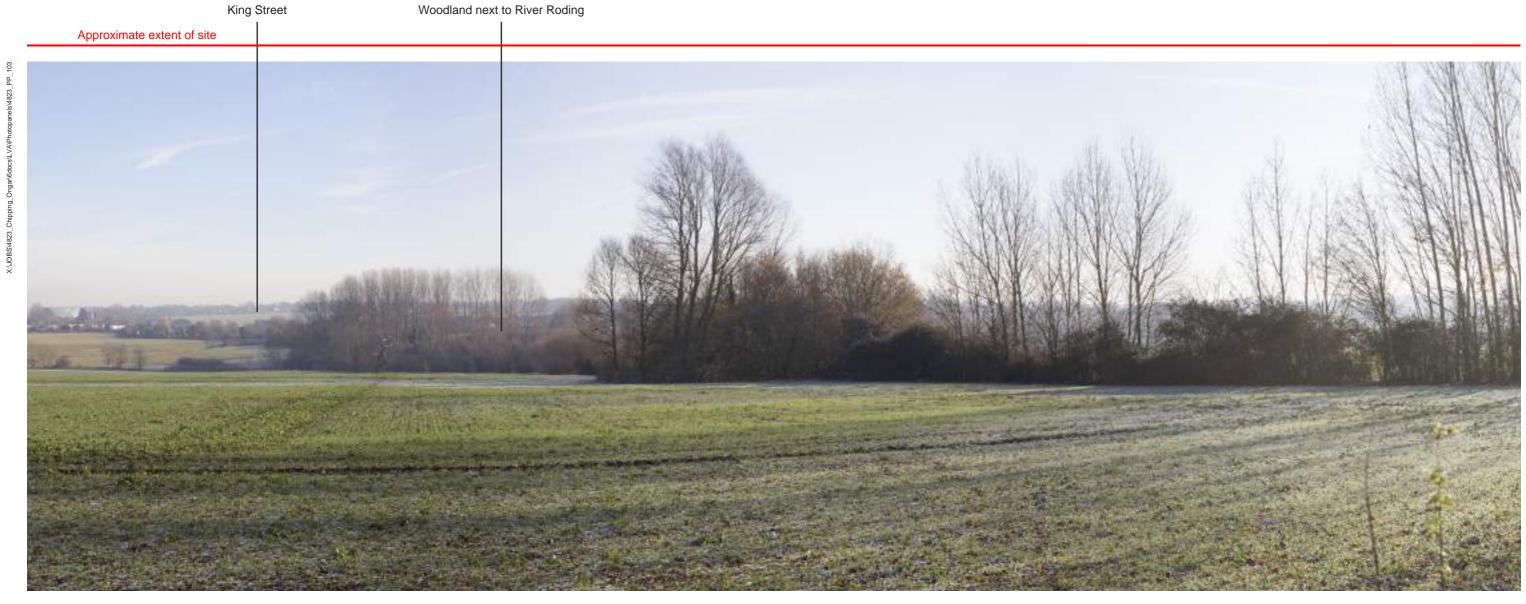

DWG. NO. 4823\_PP\_003\_L

PROJECT TITLE
LAND AT CHIPPING ONGAR
GREEN BELT REVIEW

DRAWING TITLE

Photograph Panel 3 (Left)

Viewpoint 3 (Right) - View from High Ongar Road looking south east

ISSUED BY Peterborough t: 01733 310471

DATE Dec 2016 DRAWN ECo SCALE@A3 NTS CHECKED RK STATUS Final APPROVED RK

DWG. NO. 4823\_PP\_003\_R

LAND AT CHIPPING ONGAR
GREEN BELT REVIEW

Photograph Panel 3 (Right)