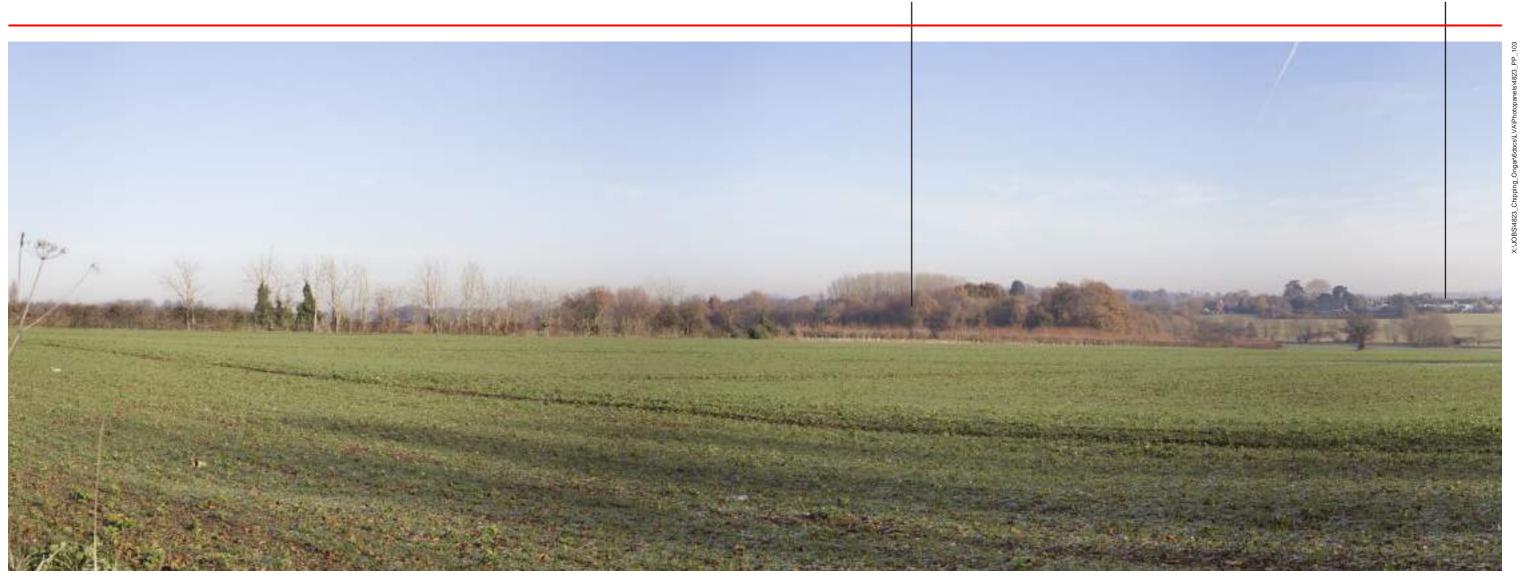

High Ongar

Representative Viewpoint 02 (Right) - Three Forests Way Long Distance Footpath within Site looking east

ISSUED BY Peterborough t: 01733 310471

DATE Dec 2016 DRAWN ECo SCALE@A3 NTS CHECKED RK STATUS Final APPROVED RK

DWG. NO. 4823\_PP\_002\_R

LAND AT CHIPPING ONGAR GREEN BELT REVIEW

Photograph Panel 2 (Right)

Viewpoint 3 (Left) - View from High Ongar Road looking south east

ISSUED BY Peterborough t: 01733 310471

DATE Dec 2016 DRAWN ECo SCALE@A3 NTS CHECKED RK STATUS Final APPROVED RK