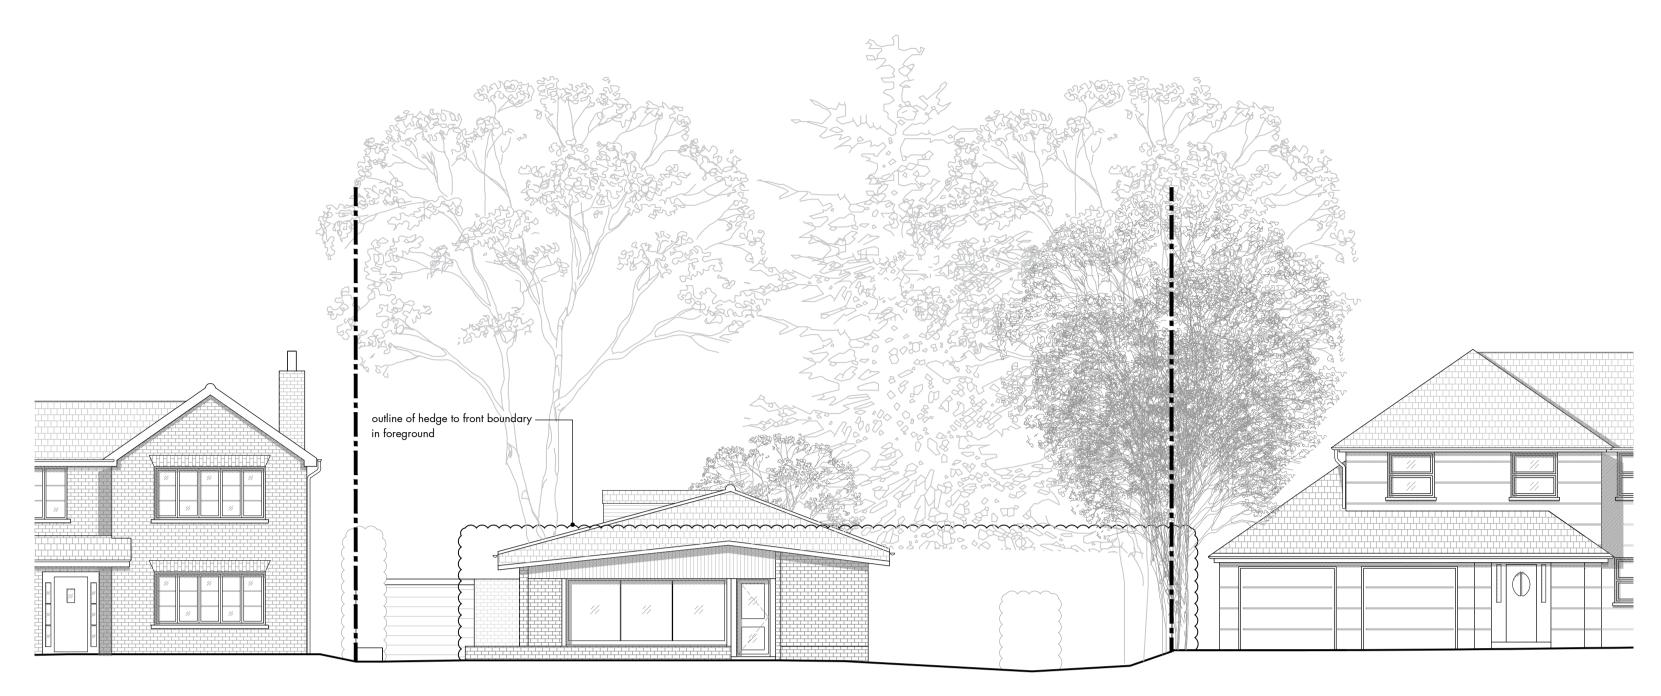

Elevation A

Elevation C

0 0.5 1 2 3 4 5 

## scale 1:100

- Notes 1. Drawing used for the status indicated only 2. All dimensions and setting
- out shall be checked and confirmed and any discrepancies to be reported
- to the Architect prior to commencement of any work 3. All work and materials to be
- in accordance with current statutory legislation, relevant codes of practice and British Standards
- 4. Drawing to be read in accordance with relevant consultants and sub-contractors drawings and

10m

specifications 5. This drawing is the property of Clear Architects Ltd and is not to be used in whole or in part without written consent

Elevation B

Elevation D

|   | Revision           | Date     | <b>Drawn By</b> | <b>Checked By</b> | <b>Drawing Status</b> |            |
|---|--------------------|----------|-----------------|-------------------|-----------------------|------------|
| - | issued to planning | 02/03/20 | -               | -                 | Planning              |            |
| A | issued to planning | 01/03/21 | -               | -                 |                       |            |
|   |                    |          |                 |                   |                       |            |
|   |                    |          |                 |                   | Scale                 | Sheet      |
|   |                    |          |                 |                   | 1:100                 | A1         |
|   |                    |          |                 |                   |                       |            |
|   |                    |          |                 |                   |                       |            |
|   |                    |          |                 |                   | <b>Drawn By</b>       | Checked By |

- Should exact clarification of boundary be required then a third party boundary professional must be appointed

- Main contractor to ensure all construction, including both superstructure and substructure stays within site boundary at all times