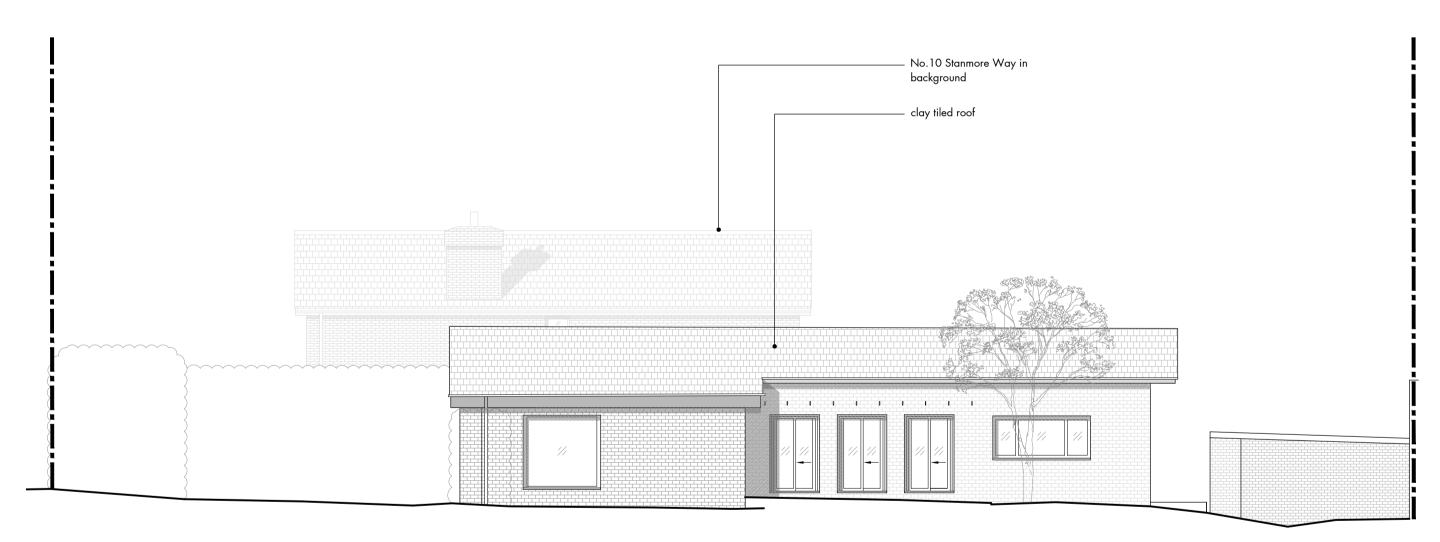

Elevation A



Elevation C

0 0.5 1 2 3 4 5 

## scale 1:100

- Notes 1. Drawing used for the status indicated only 2. All dimensions and setting
- out shall be checked and confirmed and any discrepancies to be reported
- to the Architect prior to commencement of any work 3. All work and materials to be
- in accordance with current statutory legislation, relevant codes of practice and British Standards
- 4. Drawing to be read in accordance with relevant consultants and sub-contractors drawings and

10m

specifications 5. This drawing is the property of Clear Architects Ltd and is not to be used in whole or in part without written consent





Elevation B





Elevation D

|   | Revision           | Date     | <b>Drawn By</b> | <b>Checked By</b> | <b>Drawing Status</b> |            |
|---|--------------------|----------|-----------------|-------------------|-----------------------|------------|
| - | issued to planning | 02/03/20 | -               | -                 | Planning              |            |
| A | issued to planning | 01/03/21 | -               | -                 |                       |            |
|   |                    |          |                 |                   |                       |            |
|   |                    |          |                 |                   | Scale                 | Sheet      |
|   |                    |          |                 |                   | 1:100                 | A1