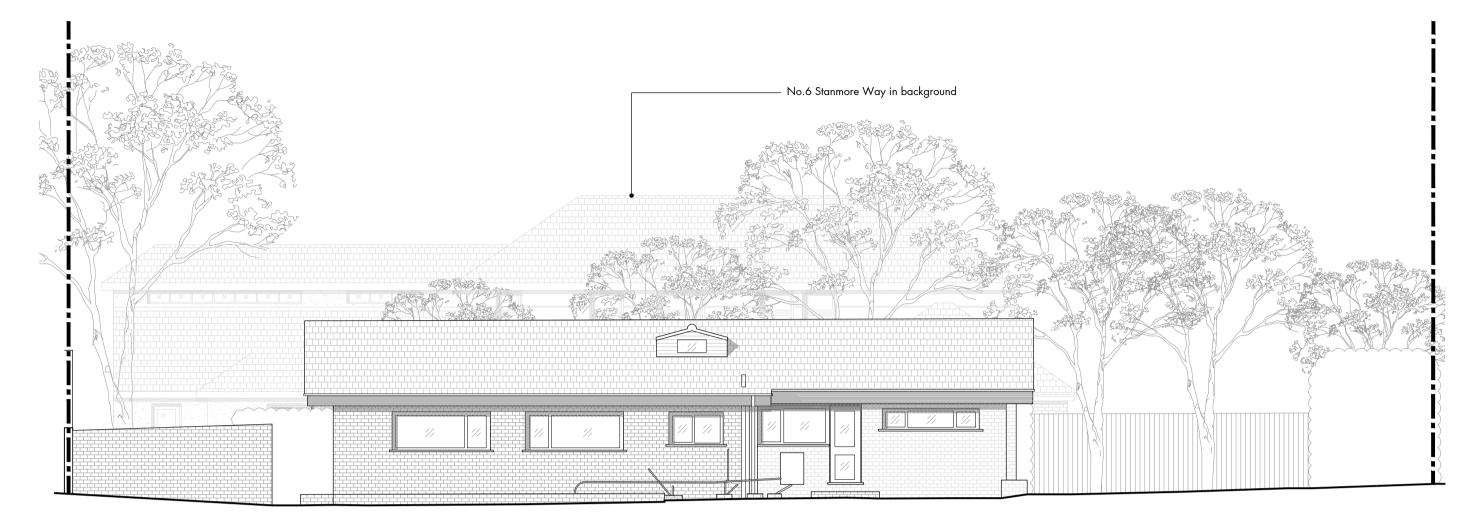

Elevation A

Elevation C

0 0.5 1 2 3 4 5 

## scale 1:100

- Notes 1. Drawing used for the status indicated only 2. All dimensions and setting
- out shall be checked and confirmed and any discrepancies to be reported
- to the Architect prior to commencement of any work 3. All work and materials to be
- in accordance with current statutory legislation, relevant codes of practice and British Standards
- 4. Drawing to be read in accordance with relevant consultants and sub-contractors drawings and

10m

specifications 5. This drawing is the property of Clear Architects Ltd and is not to be used in whole or in part without written consent

Elevation B

Elevation D

|   | Revision           | Date     | <b>Drawn By</b> | <b>Checked By</b> | <b>Drawing Status</b> |            |
|---|--------------------|----------|-----------------|-------------------|-----------------------|------------|
| - | issued to planning | 02/03/20 | -               | -                 | Planning              |            |
| A | issued to planning | 01/03/21 | -               | -                 |                       |            |
|   |                    |          |                 |                   |                       |            |
|   |                    |          |                 |                   | Scale                 | Sheet      |
|   |                    |          |                 |                   | 1:100                 | A1         |
|   |                    |          |                 |                   |                       |            |
|   |                    |          |                 |                   |                       |            |
|   |                    |          |                 |                   | <b>Drawn By</b>       | Checked By |