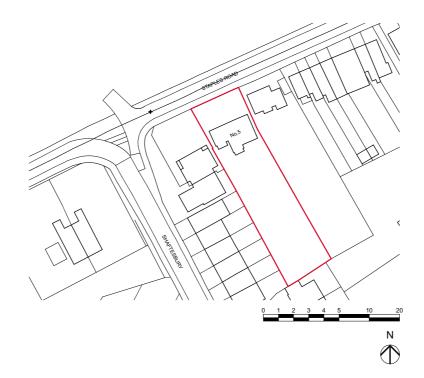

| MW∧rchitects                                  |                                                                        | Job Title<br>5 Staples Road, Loughton |      | Drawing Status<br>PLANNING                        | Created 21.08.19       | Drawing Name      | Site Location Plan | Revision Notes |
|-----------------------------------------------|------------------------------------------------------------------------|---------------------------------------|------|---------------------------------------------------|------------------------|-------------------|--------------------|----------------|
| 110 The Tea Factory<br>Endwell Road<br>London |                                                                        | Job Number                            | 1812 | Drawing Scale<br>1:1250 at A3                     | Issue Date<br>16.10.19 | Layout ID<br>E0.1 | Revision           | -              |
| SE4 2LX<br>020 7407 6767                      | © Copyright 2019 - All rights reserved<br>Matthew Wood Architects Ltd. | Drawn by - Lauren McNicoll            |      | Do not scale from this drawing. If in doubt, ask. | 10.10.13               |                   |                    |                |