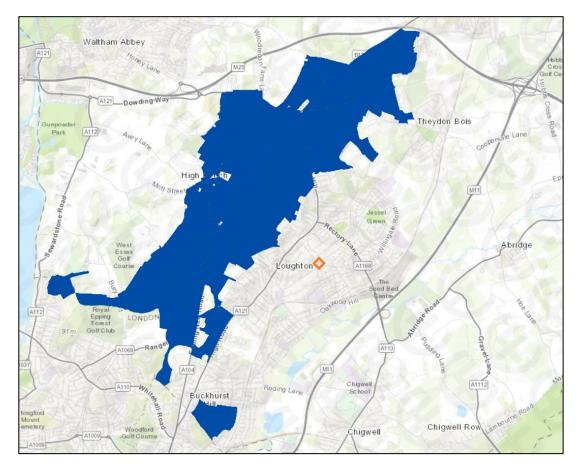

# 2 Traffic Assessment

2.1.1 Figure 2.1 is an extract from the EFDC Policies Map showing the boundary of the EFSAC, with the application site location.

Figure 2.1: EFSAC boundary and site location

2.1.2 The EFDC site-specific assessment process – Step 1 has been followed below.