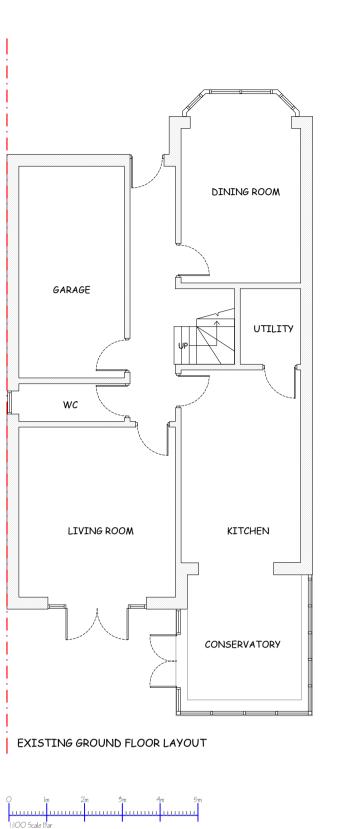

Drawing Revisions

Rev A - 08/07/21 - Orangery reduced in size - DB

| Client:                                                       |                 |
|---------------------------------------------------------------|-----------------|
| Dr Hicks & Dr Ying-Li                                         |                 |
| Project:                                                      |                 |
| 2 Chapel View, 90a Hemnall Street,                            |                 |
| Epping, CMI6 4LY                                              |                 |
| Drawing:                                                      |                 |
| Existing & Proposed Plans &                                   |                 |
| Elevations                                                    |                 |
| Drawing No:<br>7230-01                                        | Revision:<br>A  |
| Scale:<br> : 00 @ A                                           | Drawn by:<br>DB |
| Date:<br>05/05/2021                                           | Checked by:     |
| WESTBURY                                                      |                 |
| GARDEN ROOMS                                                  |                 |
| © COPYRIGHT RESERVED                                          |                 |
| 46-52 Cutlers Road, South Woodham Ferrers,<br>Essex, CM3 5XJ. |                 |
| Email: james@westburygardenrooms.com<br>Tel: 01245 326503     |                 |