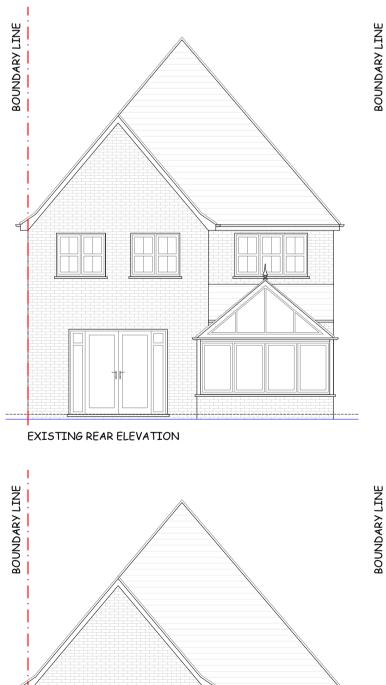

Lead grey coloured Sarnafil membrane to flat roof areas with falls to perimeter.

Lead flashings to all wall abutments.

PROPOSED REAR ELEVATION

0 im 2m 3m 4m 5m 1.100 Scale Bar

PROPOSED RH SIDE ELEVATION

SITE LOCATION PLAN 1:1250