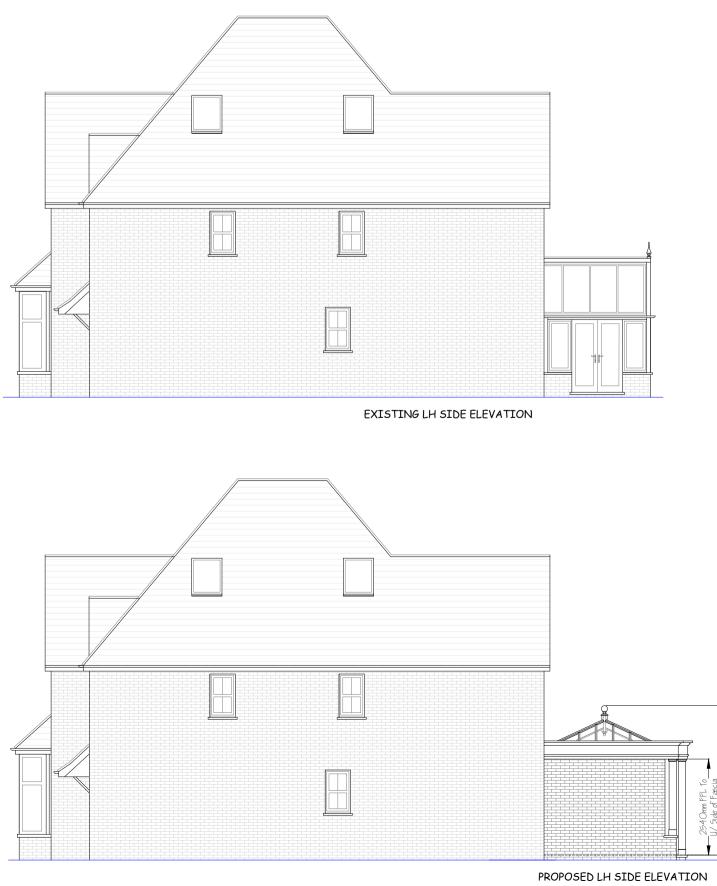

Traditional painted timber framed orangery with glass roof lantern, moulded joinery and sealed double glazed units.

Walls to be built in brickwork to match existing, 4-16-4 tqx glass to roof and 4-20-4 tqx glass to windows & doors. All to have low e coating to inner pane.

Lead grey coloured Sarnafil membrane to flat roof areas with falls to perimeter.

Lead flashings to all wall abutments.

PROPOSED REAR ELEVATION

0 im 2m 3m 4m 5m 1.100 Scale Bar

PROPOSED RH SIDE ELEVATION

SITE LOCATION PLAN 1:1250