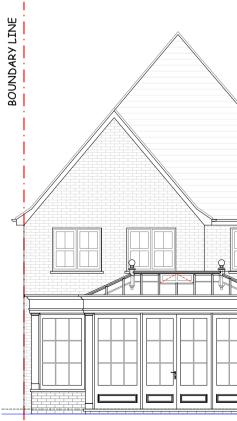

Traditional painted timber framed orangery with glass roof lantern, moulded joinery and sealed double glazed units.

Walls to be built in brickwork to match existing, 4-16-4 tqx glass to roof and 4-20-4 tqx glass to windows & doors. All to have low e coating to inner pane.

Lead grey coloured Sarnafil membrane to flat roof areas with falls to perimeter.

Lead flashings to all wall abutments.

PROPOSED REAR ELEVATION

0 im 2m 3m 4m 5m 1.100 Scale Bar

PROPOSED RH SIDE ELEVATION

SITE LOCATION PLAN 1:1250