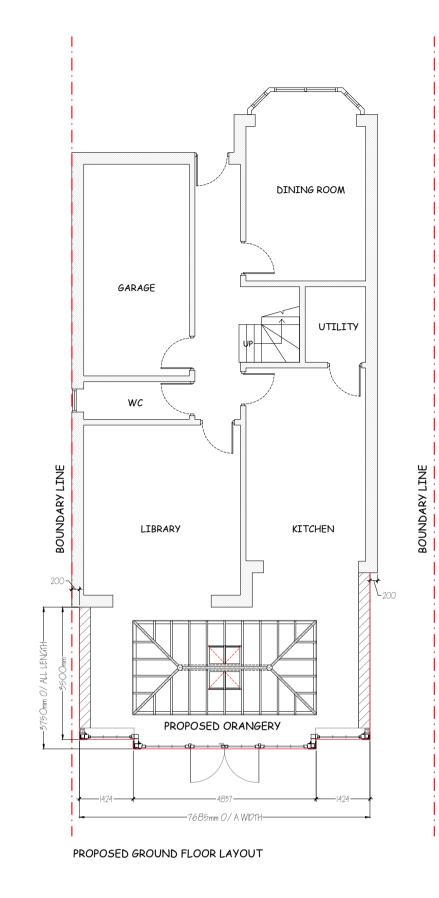

Traditional painted timber framed orangery with glass roof lantern, moulded joinery and sealed double glazed units.

Walls to be built in brickwork to match existing, 4-16-4 tqx glass to roof and 4-20-4 tqx glass to windows & doors. All to have low e coating to inner pane.

Lead grey coloured Sarnafil membrane to flat roof areas with falls to perimeter.

Lead flashings to all wall abutments.

PROPOSED REAR ELEVATION

0 im 2m 3m 4m 5m 1.100 Scale Bar

PROPOSED RH SIDE ELEVATION

SITE LOCATION PLAN 1:1250

Drawing Revisions

Rev A - 08/07/21 - Orangery reduced in size - DB

| Client:                                                       |                 |
|---------------------------------------------------------------|-----------------|
| Dr Hicks & Dr Ying-Li                                         |                 |
| Project:                                                      |                 |
| 2 Chapel View, 90a Hemnall Street,                            |                 |
| Epping, CMI6 4LY                                              |                 |
| Drawing:                                                      |                 |
| Existing & Proposed Plans &                                   |                 |
| Elevations                                                    |                 |
| Drawing No:<br>7230-01                                        | Revision:<br>A  |
| Scale:<br> : 00 @ A                                           | Drawn by:<br>DB |
| Date:<br>05/05/2021                                           | Checked by:     |
| WESTBURY                                                      |                 |
| GARDEN ROOMS                                                  |                 |
| © COPYRIGHT RESERVED                                          |                 |
| 46-52 Cutlers Road, South Woodham Ferrers,<br>Essex, CM3 5XJ. |                 |
| Email: james@westburygardenrooms.com<br>Tel: 01245 326503     |                 |