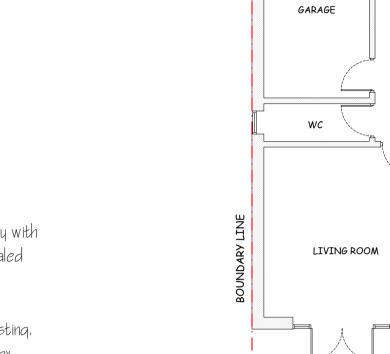

Traditional painted timber framed orangery with glass roof lantern, moulded joinery and sealed double glazed units.

Walls to be built in brickwork to match existing, 4-16-4 tqx glass to roof and 4-20-4 tqx glass to windows & doors. All to have low e coating to inner pane.

Lead grey coloured Sarnafil membrane to flat roof areas with falls to perimeter.

Lead flashings to all wall abutments.







PROPOSED REAR ELEVATION

0 im 2m 3m 4m 5m 1.100 Scale Bar













PROPOSED RH SIDE ELEVATION

SITE LOCATION PLAN 1:1250

Drawing Revisions

Rev A - 08/07/21 - Orangery reduced in size - DB

| Client:                                                       |                 |
|---------------------------------------------------------------|-----------------|
| Dr Hicks & Dr Ying-Li