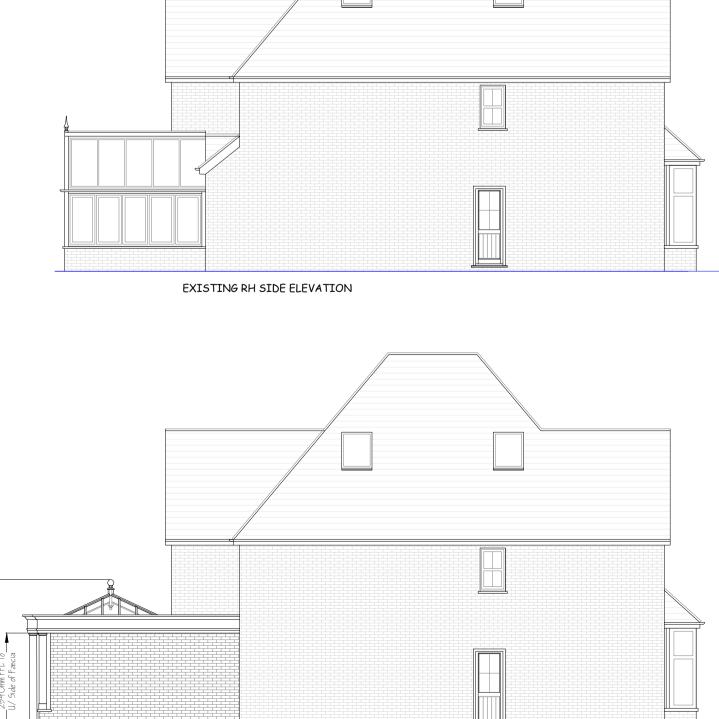

Traditional painted timber framed orangery with glass roof lantern, moulded joinery and sealed double glazed units.

Walls to be built in brickwork to match existing, 4-16-4 tqx glass to roof and 4-20-4 tqx glass to windows & doors. All to have low e coating to inner pane.