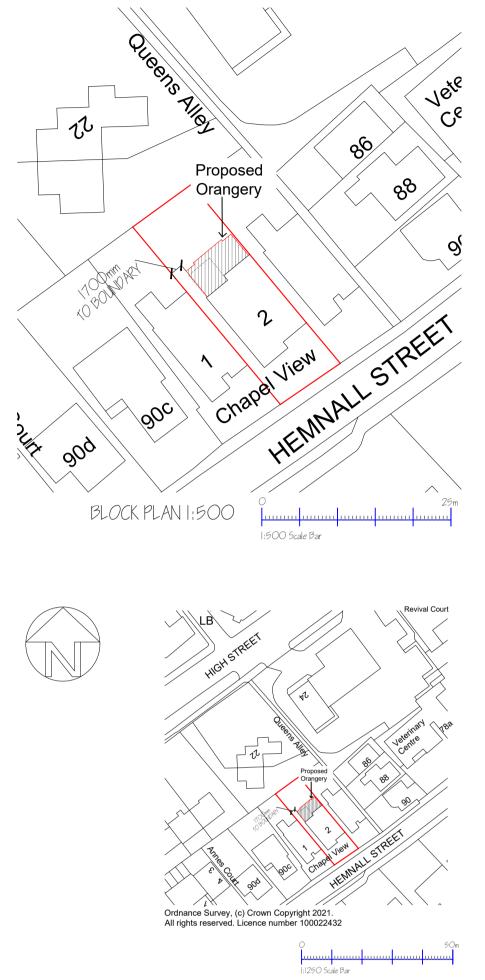

Lead grey coloured Sarnafil membrane to flat roof areas with falls to perimeter.

Lead flashings to all wall abutments.

PROPOSED REAR ELEVATION

0 im 2m 3m 4m 5m 1.100 Scale Bar

PROPOSED RH SIDE ELEVATION

SITE LOCATION PLAN 1:1250