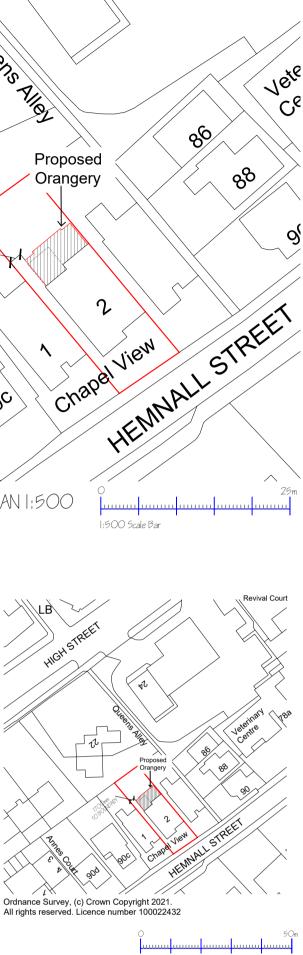

Lead grey coloured Sarnafil membrane to flat roof areas with falls to perimeter.

Lead flashings to all wall abutments.

PROPOSED REAR ELEVATION

0 im 2m 3m 4m 5m 1.100 Scale Bar

PROPOSED RH SIDE ELEVATION

SITE LOCATION PLAN 1:1250