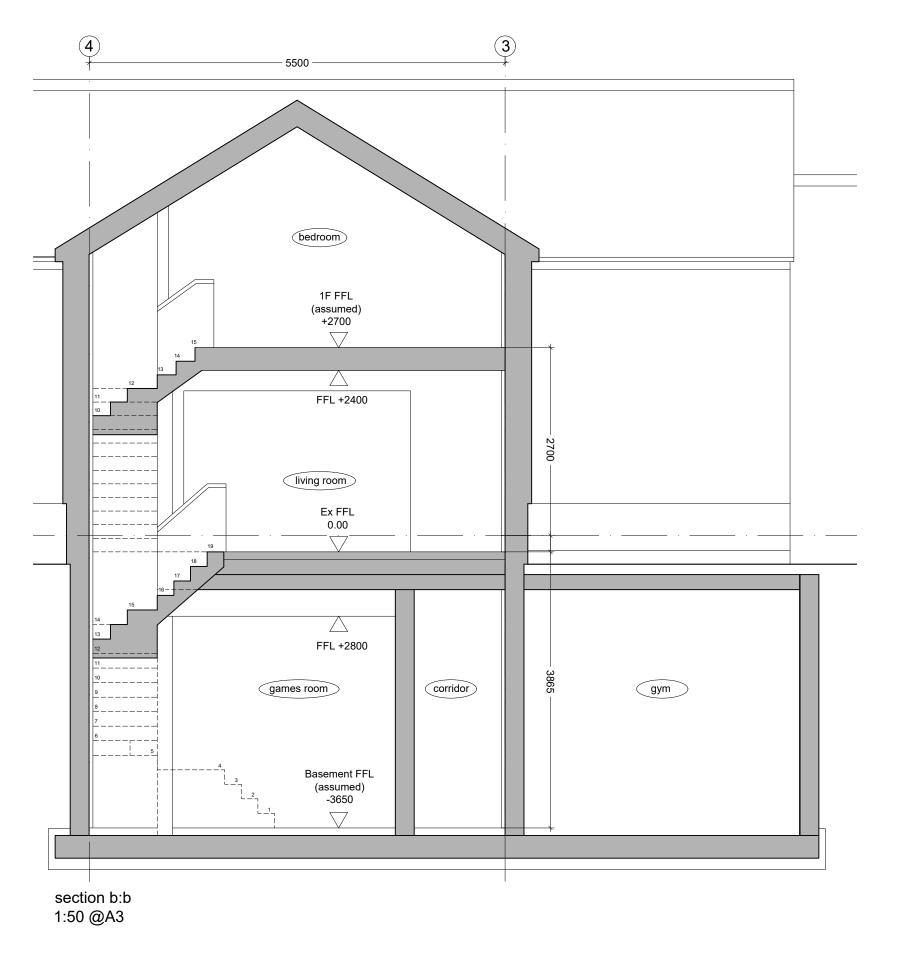

## Note:

- structural and services locations
   TBC
- Floor levels assumed

## NOTES rivingtonstreetstudio REVISIONS 28 NAVIGATION ROAD LONDON E3 3TG T: 020 7739 8945 rss@rssa.co.uk www.rivingtonstreetstudio.co.uk 1. cad info : file: 790 - Sec layout name: C.13.02 2. This drawing is not to be scaled. Use figured dimensions only. Detailed site survey to be carried out to establish tolerances. Figured dimensions are in mm. All dimensions shall be verified on site before proceeding with the work. The architect shall be notified of any discrepancies. 3. This drawing has been produced for sole use on this project and is not intended for use by any other person or for any other purpose. © Copyright RSS (U.K.) - xx.09.17 A 29.07.19 First Issue for comment and information Updated after pre-app meeting. North Wilmore Barn, High Laver drawing title Sections b:b SJ job no 790 C.13.02 scale 1:50@A3 Sep 2017