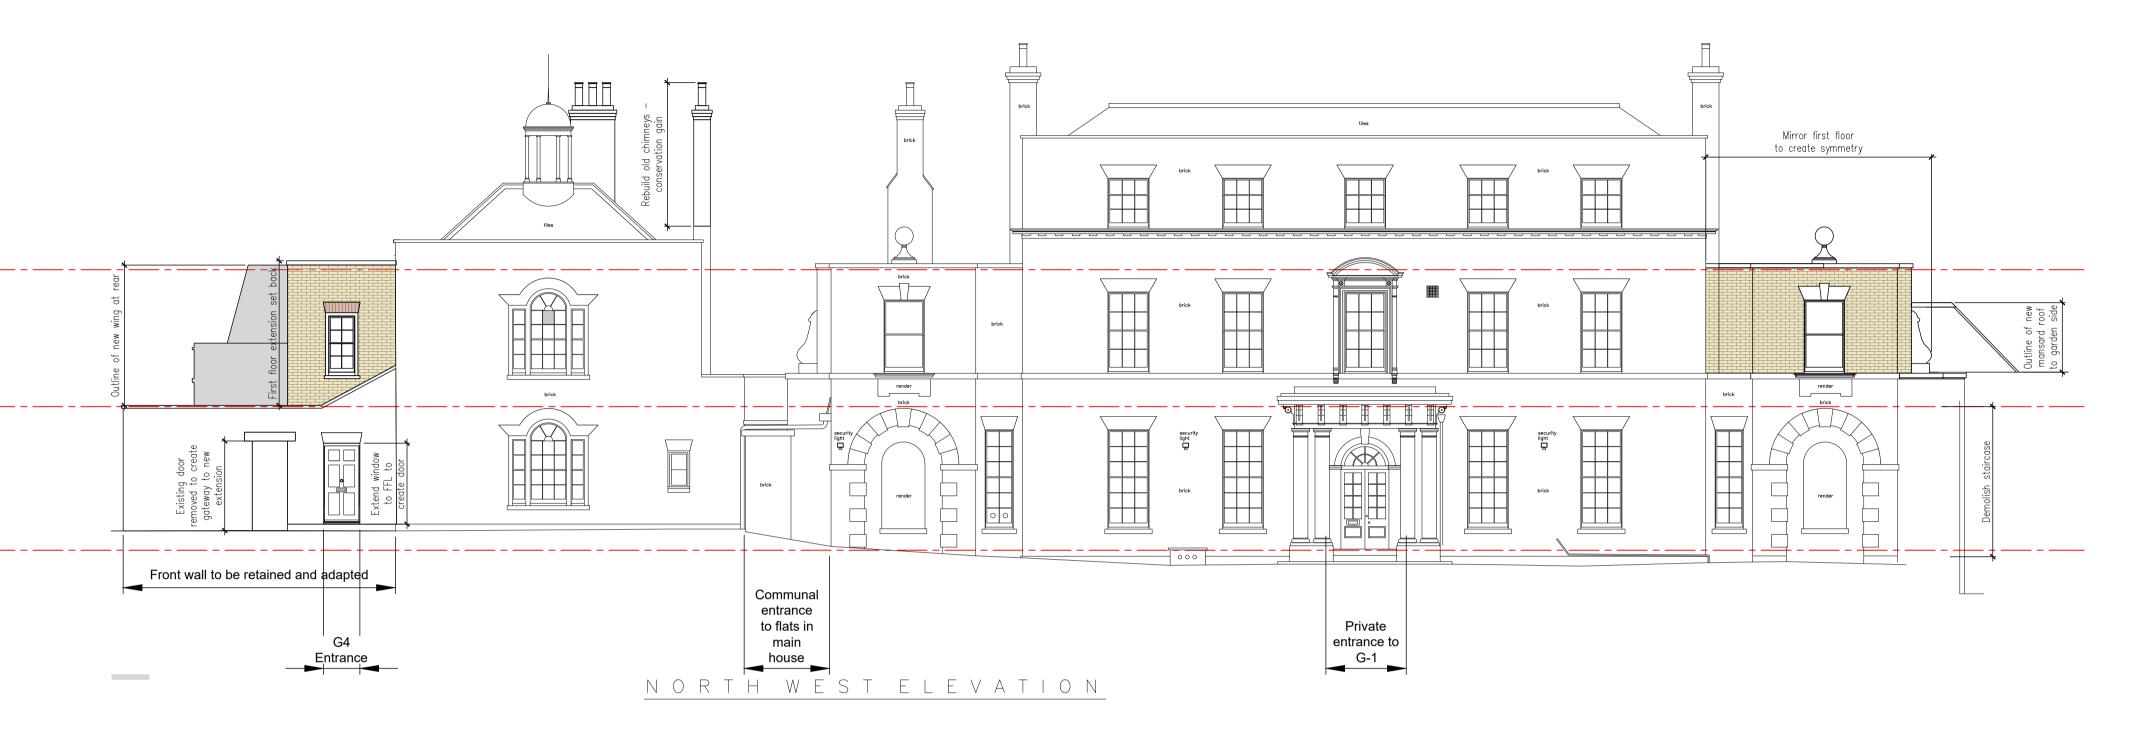

### Stephen Asi

project
Grange Court, 72 High Road, Chigwell
Conversion and extension of existing
building to provide 14 flats with associated
parking and landcaping

North West and South West Elevations
Proposed