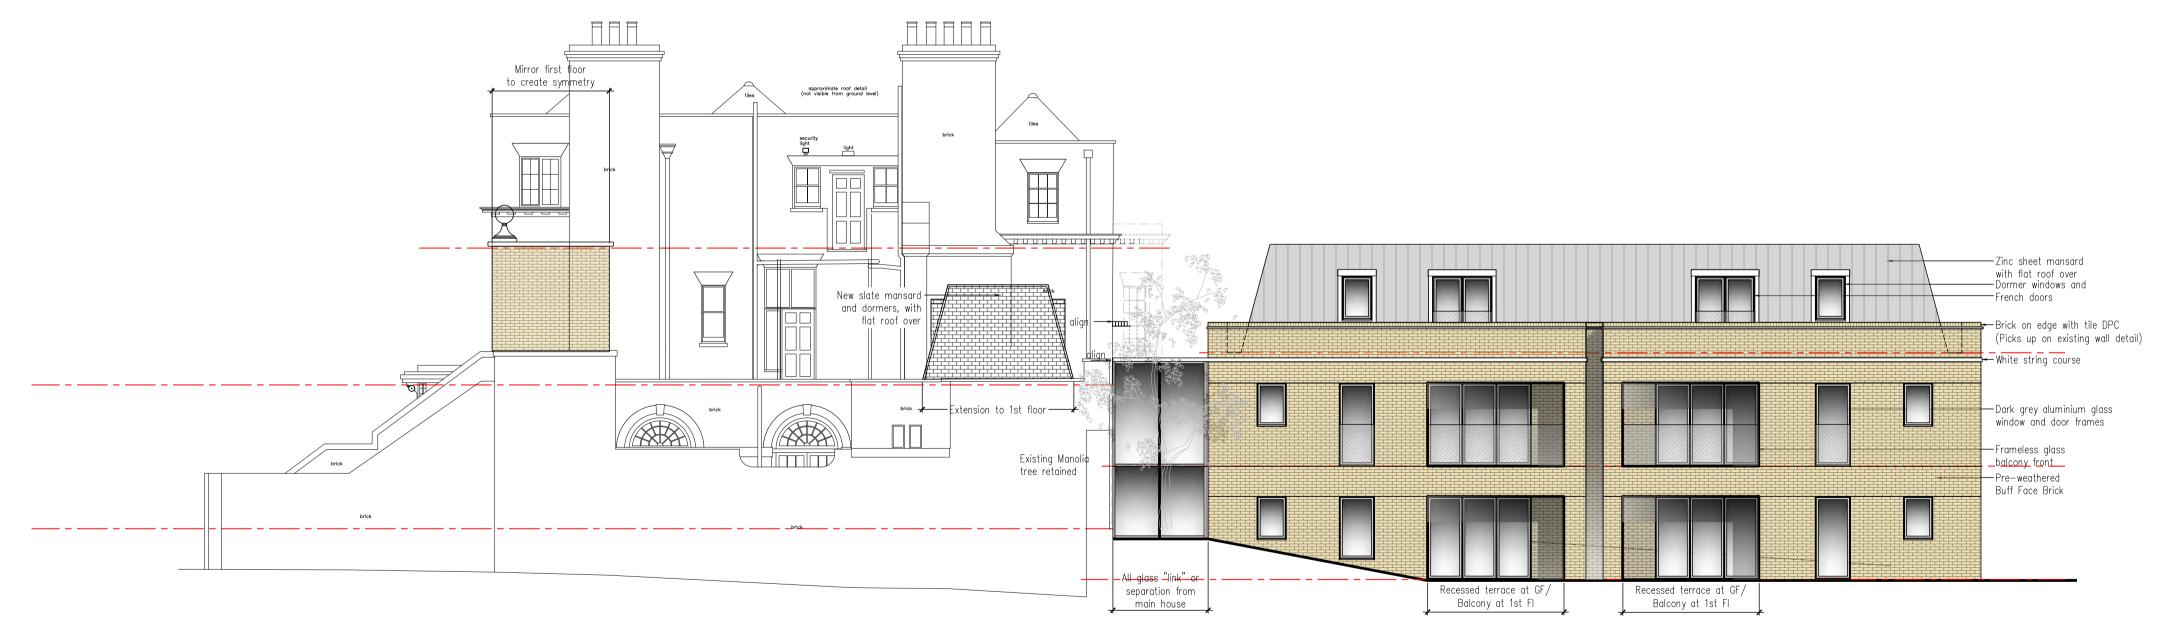

SOUTH WEST ELEVATION

### Stephen Asi

project
Grange Court, 72 High Road, Chigwell
Conversion and extension of existing
building to provide 14 flats with associated
parking and landcaping

North West and South West Elevations
Proposed