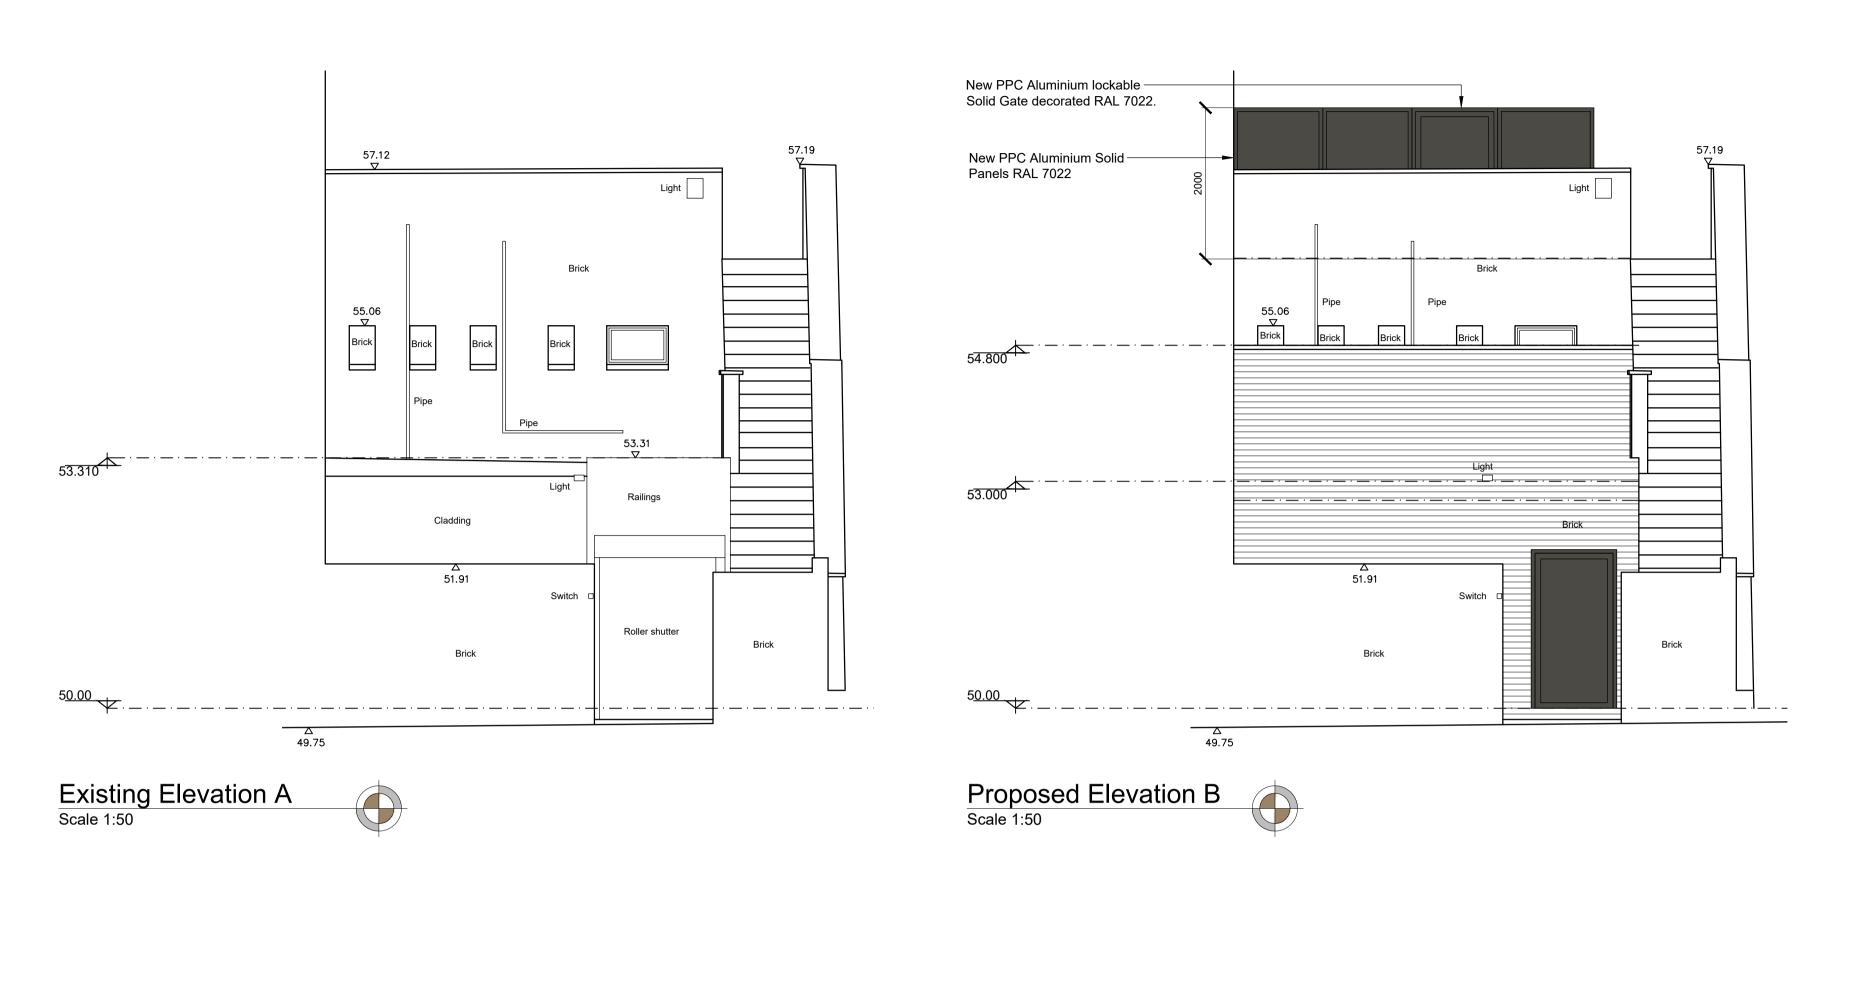

All dimensions to be checked on site prior to construction.

PROPOSED DEVELOPMENT AT 202 HIGH STREET LOUGHTON, IG10 1ET

ON BEHALF OF :-McDonald's Restaurants Ltd

Existing & Proposed Plant Elevation

NB8927