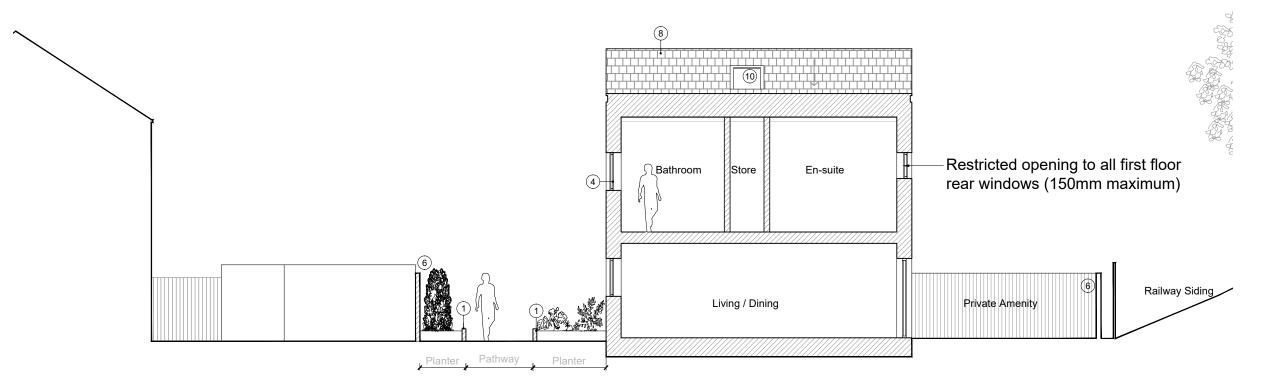

## Long section BB - Proposed 1:200

А3

RC

1:100

May' 21

## Materials key:

- 1) Brick (To approved sample)
- (2) Recessed brick detail (to approved sample)
- 3 Timber Front Door
- (4) Timber or Aluminum framed windows
- (5) Aluminum downpipes
- 6 Access gate / Boundary fence (≈1.8m Timber)
- 7 Existing brick boundary wall
- 8 Slate effect tiles or metal roof (to approved sample)
- 9 Bollard lighting ( ≈1.0m) (low glare design)
- 10 Rooflight