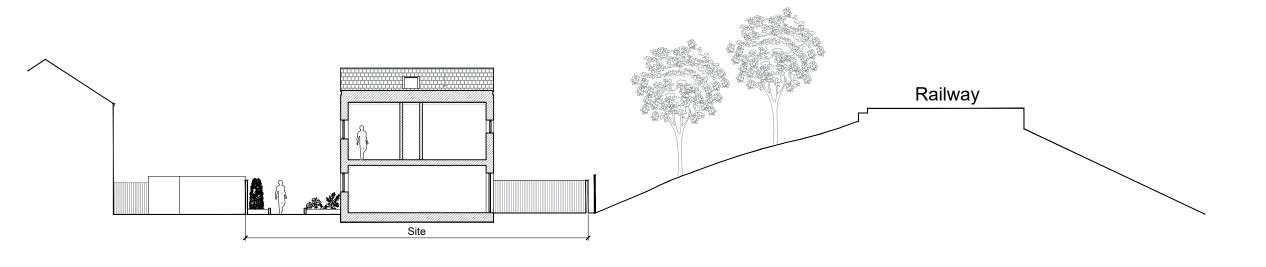

## Long section BB - Proposed 1:200



А3

RC

1:100

May' 21

## Materials key:

- 1) Brick (To approved sample)
- (2) Recessed brick detail (to approved sample)
- 3 Timber Front Door
- (4) Timber or Aluminum framed windows
- (5) Aluminum downpipes
- 6 Access gate / Boundary fence (≈1.8m Timber)
- 7 Existing brick boundary wall
- 8 Slate effect tiles or metal roof (to approved sample)
- 9 Bollard lighting ( ≈1.0m) (low glare design)
- 10 Rooflight







## General Notes:

1. Copyright of this drawing remains the sole property of Cooley Architects unless otherwise assigned in writing.

Section BB - Proposed

- Do not scale from this drawing, figured dimensions are to be worked in all cases with any discrepancies reported to the Architect prior to commencement of any work.
- 3. Setting-o