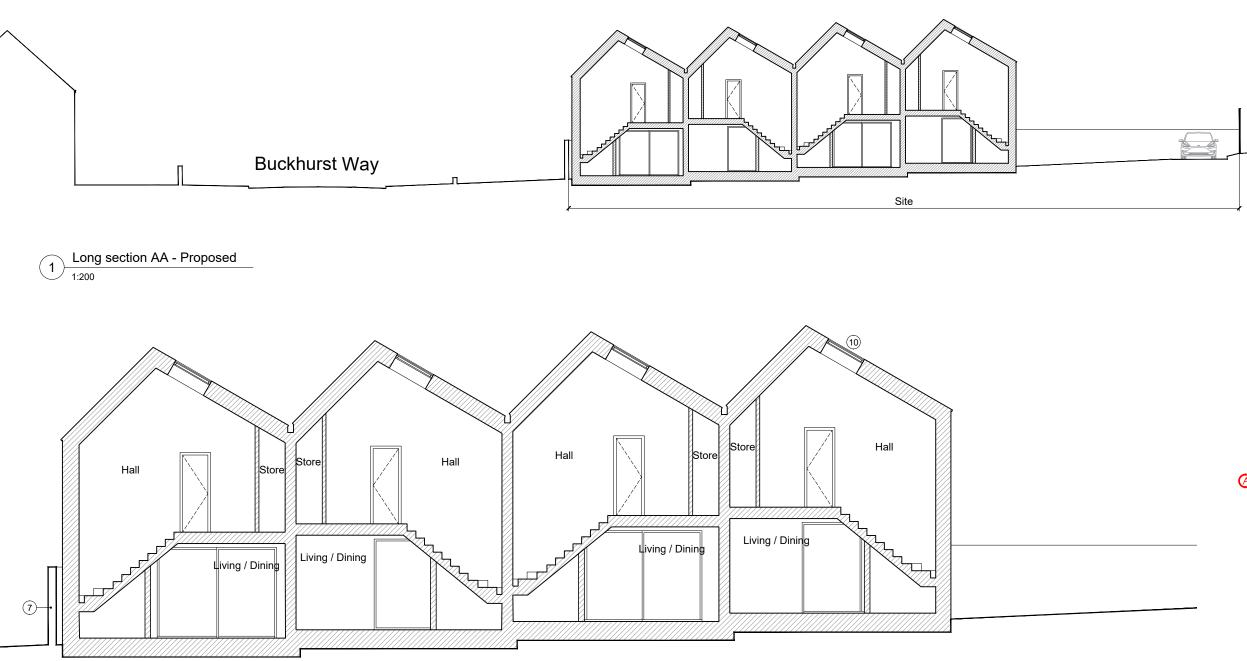

Section AA - Proposed 2 <u>3ecure</u> 1:100

| General Notes:                                                                                                                                                                         | dimensions to be checked on site prior to construction/ordering. | Northill Properties                   |            |            |                | Section AA - Proposed |                    |            |                                    |                                                           |                 |         |
|----------------------------------------------------------------------------------------------------------------------------------------------------------------------------------------|------------------------------------------------------------------|---------------------------------------|------------|------------|----------------|-----------------------|--------------------|------------|------------------------------------|-----------------------------------------------------------|-----------------|---------|
| <ol> <li>Copyright of this drawing remains the sole property of<br/>Cooley Architects unless otherwise assigned in writing.</li> </ol>                                                 | 5. All dimensions are in millimeters unless otherwise stated.    | I I I I I I I I I I I I I I I I I I I |            |            |                |                       |                    |            | IK                                 | Section & key plan updated to show revised parking layout | RC 25           | 5.10.21 |
| <ol> <li>Do not scale from this drawing, figured dimensions<br/>are to be worked in all cases with any discrepancies<br/>reported to the Architect prior to commencement of</li> </ol> | 6 All drawings to be read in colour                              |                                       |            |            |                |                       |                    |            | IK<br>BY                           | Planning Issue<br>DESCRIPTION                             | RC 18<br>CKD D/ |         |
| any work.                                                                                                                                                                              | 4. This drawings are to be read in conjunction with all          |                                       |            |            |                |                       |                    | DRAWING No |                                    |                                                           | REV             |         |
| 3. Setting-out is based on outline survey only. All                                                                                                                                    | relevant drawings and specification.                             | DRAWN BY<br>IK                        | CHECKED BY | SIZE<br>A3 | SCALE<br>1:100 | DATE<br>May' 21       | STATUS<br>Planning | 103        | 1037 - CYA - AA - ZZ- DR - A- 0310 |                                                           | 0               | G       |