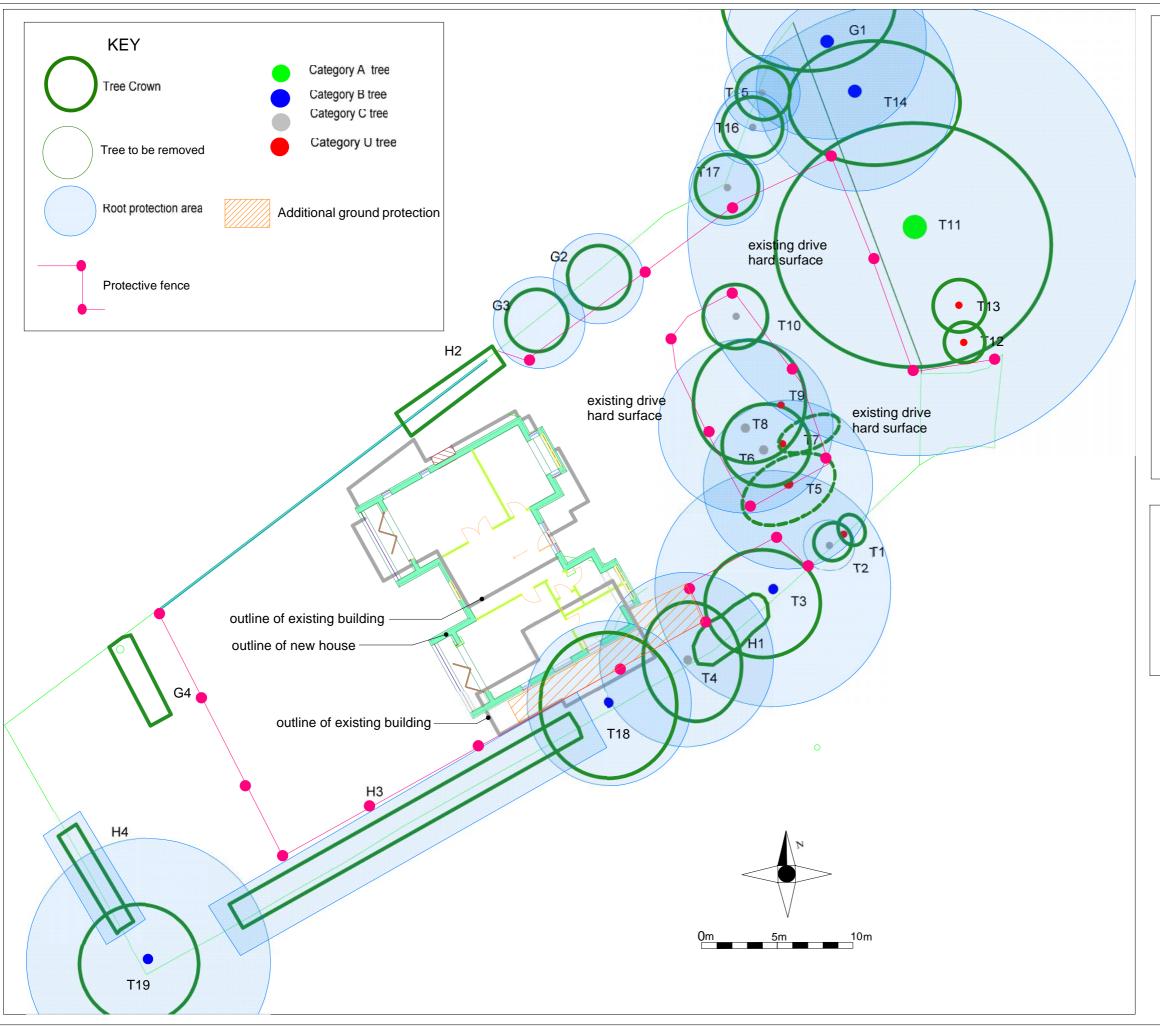

Tree schedule

T1 - Lawson cypress

T2 - Holly

T3 - Oak

T4 - Beech

H1 - Holly

T5 - Sycamore

T6 - Sycamore

T7 - Sycamore

T8 - Sycamore

T9 - Dead

T10 - Silver birch

T11 - Oak

T12 - Siver birch

T13 - Silver birch

T14 - Oak

G1 - Oak

T15 - Hazel

T16 - Hazel T17 - Hazel

G2 - Hawthorn

G3 - Hawthorn

H2 - Lawson Cypress

T18 - Oak

H3 - Lawson Cypress

T19 - Oak

H4 - Lawson Cypress

G4 - Lawson Cypress

To be read in conjunction with Tree report by Moore Partners in line with BS5837:2012

Original is in colour a monochrome copy shouldnot be relied on.

Based on drwiang my MP Architects LLP

(c) copy right of Moore Partners

MP Architects LLP

Tree Protection Plan Little Oak, Abridge Rd, Abridge

| Scale 1:250@A3            | <sup>Date</sup> 07-12-20 |
|---------------------------|--------------------------|
| Drawn by JM Moore         | Checked by PRM           |
| Drawing number MP/LOAK/01 | Revision                 |