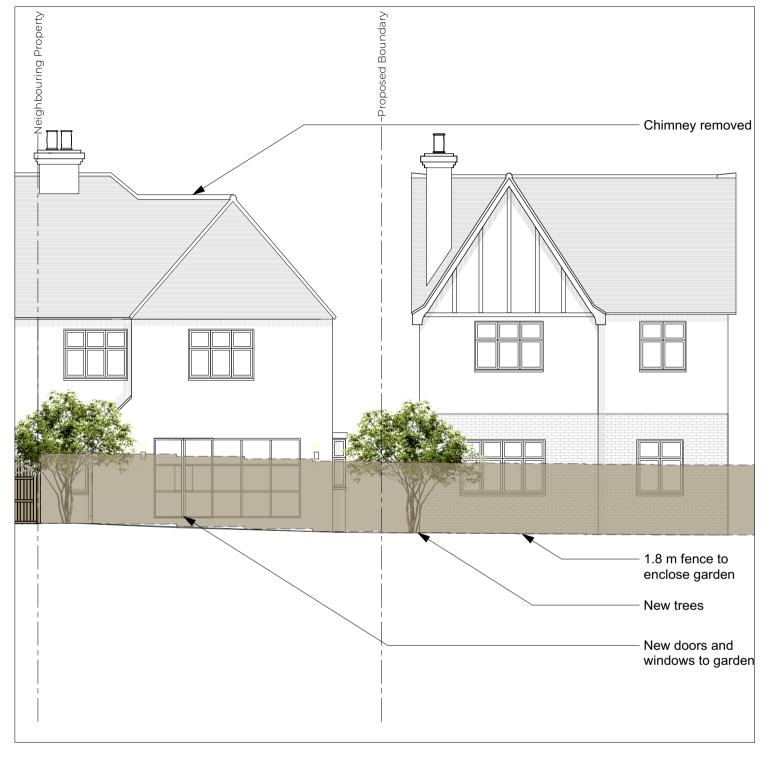

Proposed Brooklyn Avenue Elevation Scale: 1:100

5 M

Proposed Brooklyn Avenue Elevation Scale: 1:100

These drawings are for information purposes only and are not to be used for construction.

Existing dwelling will be re-rendered and made good where altered.

Proposed dwelling's materials have been carefully chosen to be a harmonious addition the surrounding properties. Walls to be red brick to the ground floor with render above. Timber accents are used on the front and rear gables, with the roof tiles to be red clay/concrete to match the local vernacular. Windows to be combination of metal and UPVC.

4no. new trees proposed with 2no. to the rear elevation. See landscape plan and tree report for full details.

Design Intent Drawing. Do not scale. All dimensions to be checked on site. This drawing is the sole copyright of 10 10 10 and is not to be reproduced without permission.