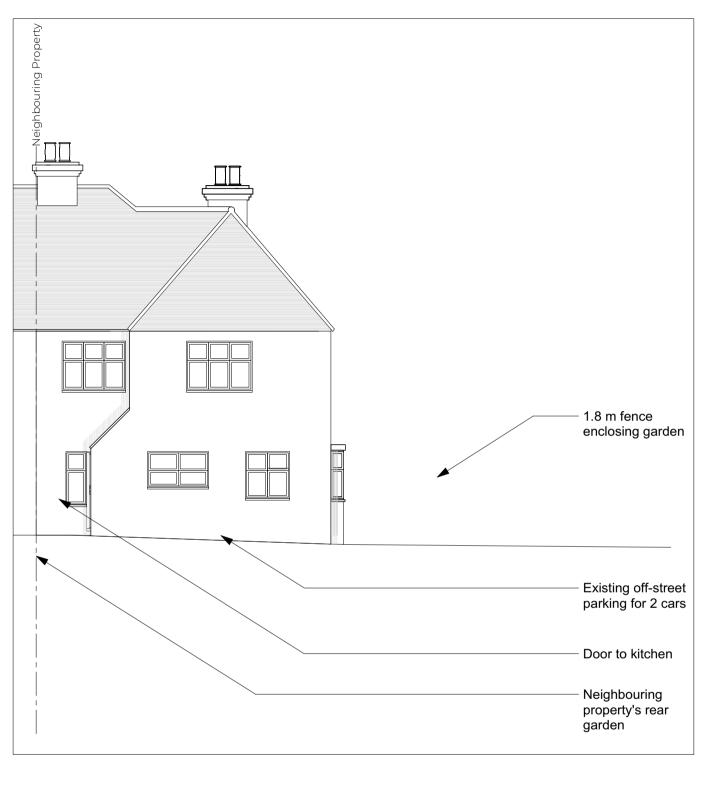

Proposed Brooklyn Avenue Elevation Scale: 1:100

5 M

Proposed Brooklyn Avenue Elevation Scale: 1:100

These drawings are for information purposes only and are not to be used for construction.

Existing dwelling will be re-rendered and made good where altered.