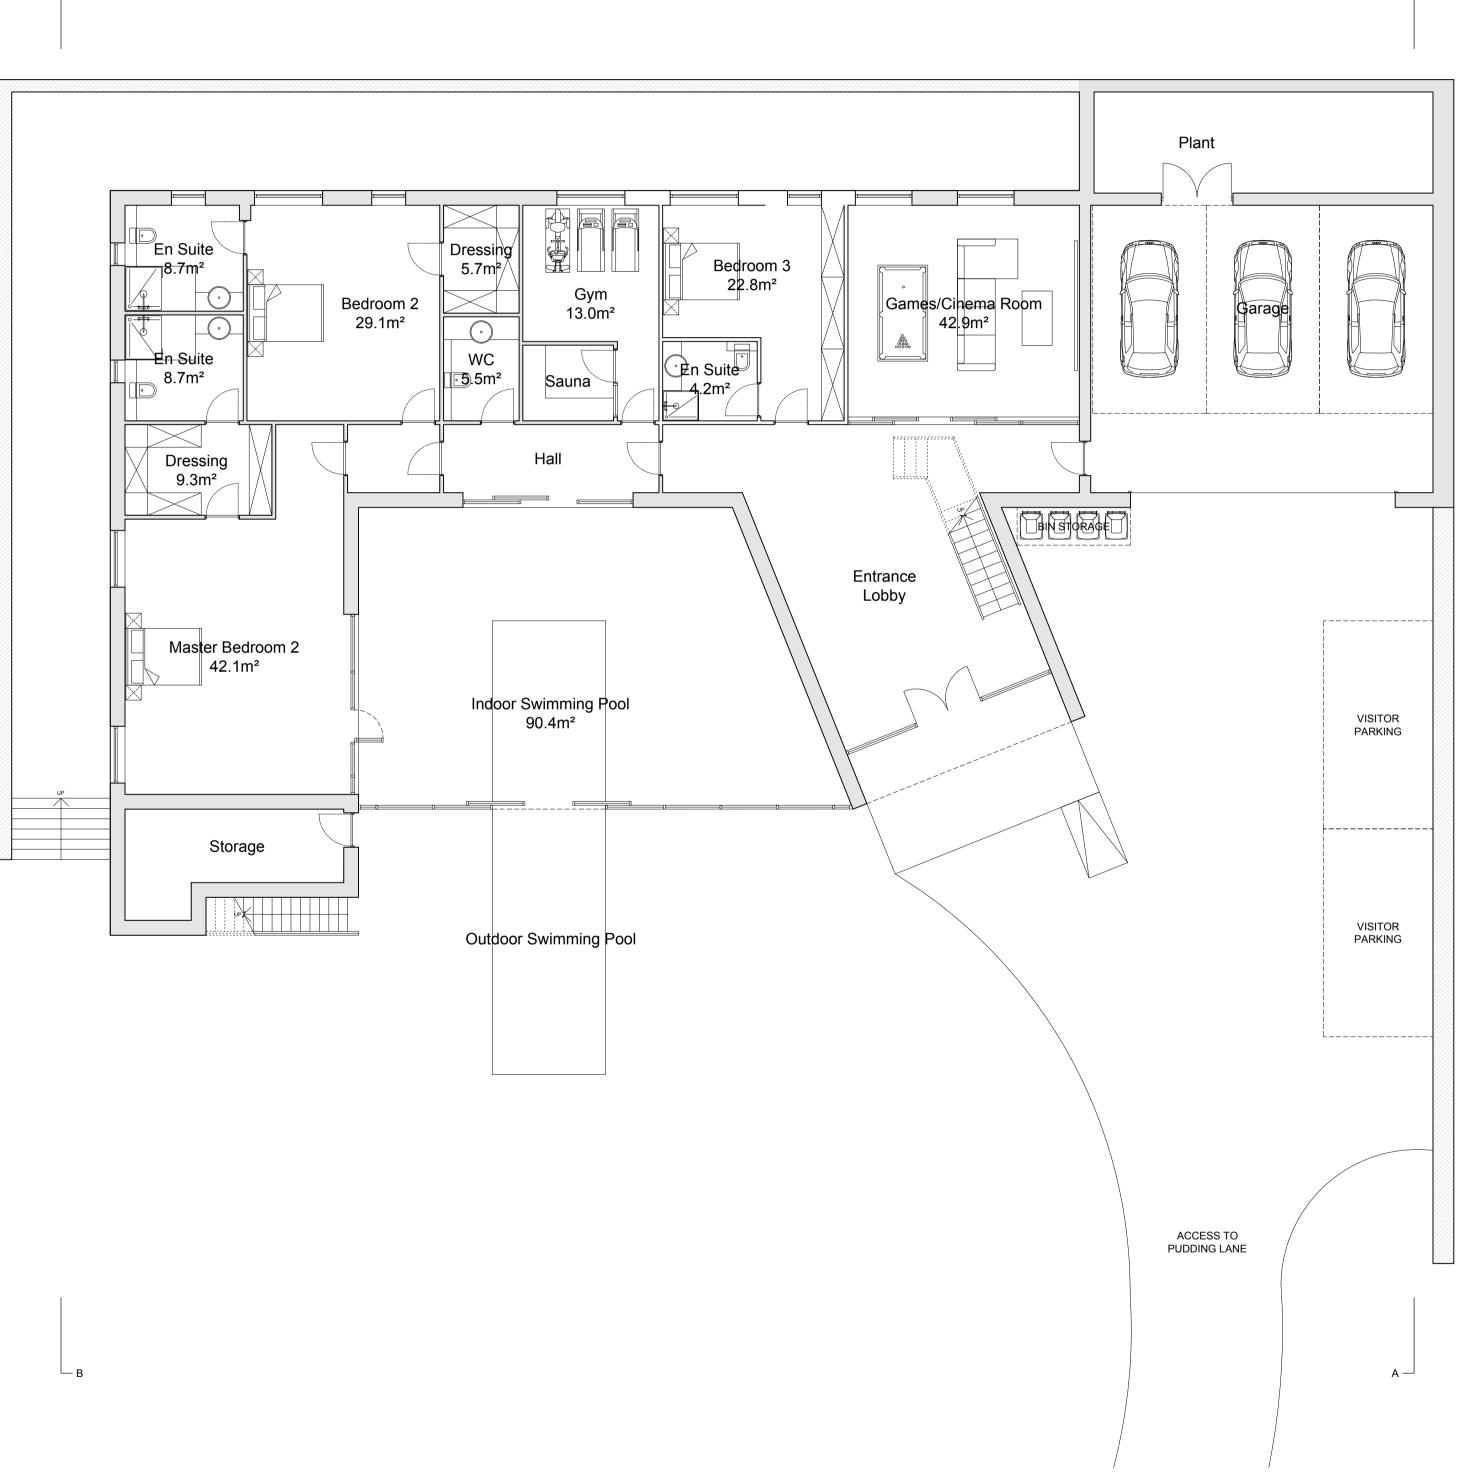

## 0m 2m 10m 4m 6m 8m ╞╍╍╼╺┲┲┲┲┲┲┲┲┲┲┲┲┲┲┲┲┲┲┲┲┲┲ SCALE 1:100

Α —

## Note

This drawing is not to be scaled. Use figured dimensions only. All dimensions are to be checked on site and any discrepancies, errors or omissions are to be reported to the architect prior to commencement of works.

## ALL DIMENSIONS APPROXIMATE

|                                                                                                            | HEME DESIGN SUBJECT<br>AL ENGINEER /SERVICES<br>& PLANNERS COMMENT | BENGINEER, |
|------------------------------------------------------------------------------------------------------------|--------------------------------------------------------------------|------------|
| FO                                                                                                         | R PLANNI                                                           | NG         |
|                                                                                                            | ightwells included                                                 | HY         |
| C 02/05/19                                                                                                 | •                                                                  | HY         |
|                                                                                                            | Revised plan and layout - mirrored                                 | HY         |
| A 23/04/19                                                                                                 | Dimensions added                                                   | HY         |
| BB P                                                                                                       | ARTNERS                                                            |            |
| CHART                                                                                                      | ERED ARCHI                                                         | ТЕСТЅ      |
| Studios 33-34, 10 Hornsey St, London. N7 8EL<br>Tel 020 7336 8555 - e-mail - architect@bbpartnership.co.uk |                                                                    |            |
| client                                                                                                     |                                                                    |            |
|                                                                                                            |                                                                    |            |
|                                                                                                            |                                                                    |            |
| project                                                                                                    |                                                                    |            |
|                                                                                                            | udding Lane,                                                       |            |
| Chigwell,<br>IG7 6BY                                                                                       |                                                                    |            |
| 107 001                                                                                                    |                                                                    |            |
| drawing                                                                                                    |                                                                    |            |
| Proposed F<br>Lower Gro                                                                                    |                                                                    |            |
|                                                                                                            |                                                                    |            |
| date                                                                                                       | scale                                                              | drawn by   |
|                                                                                                            |                                                                    |            |