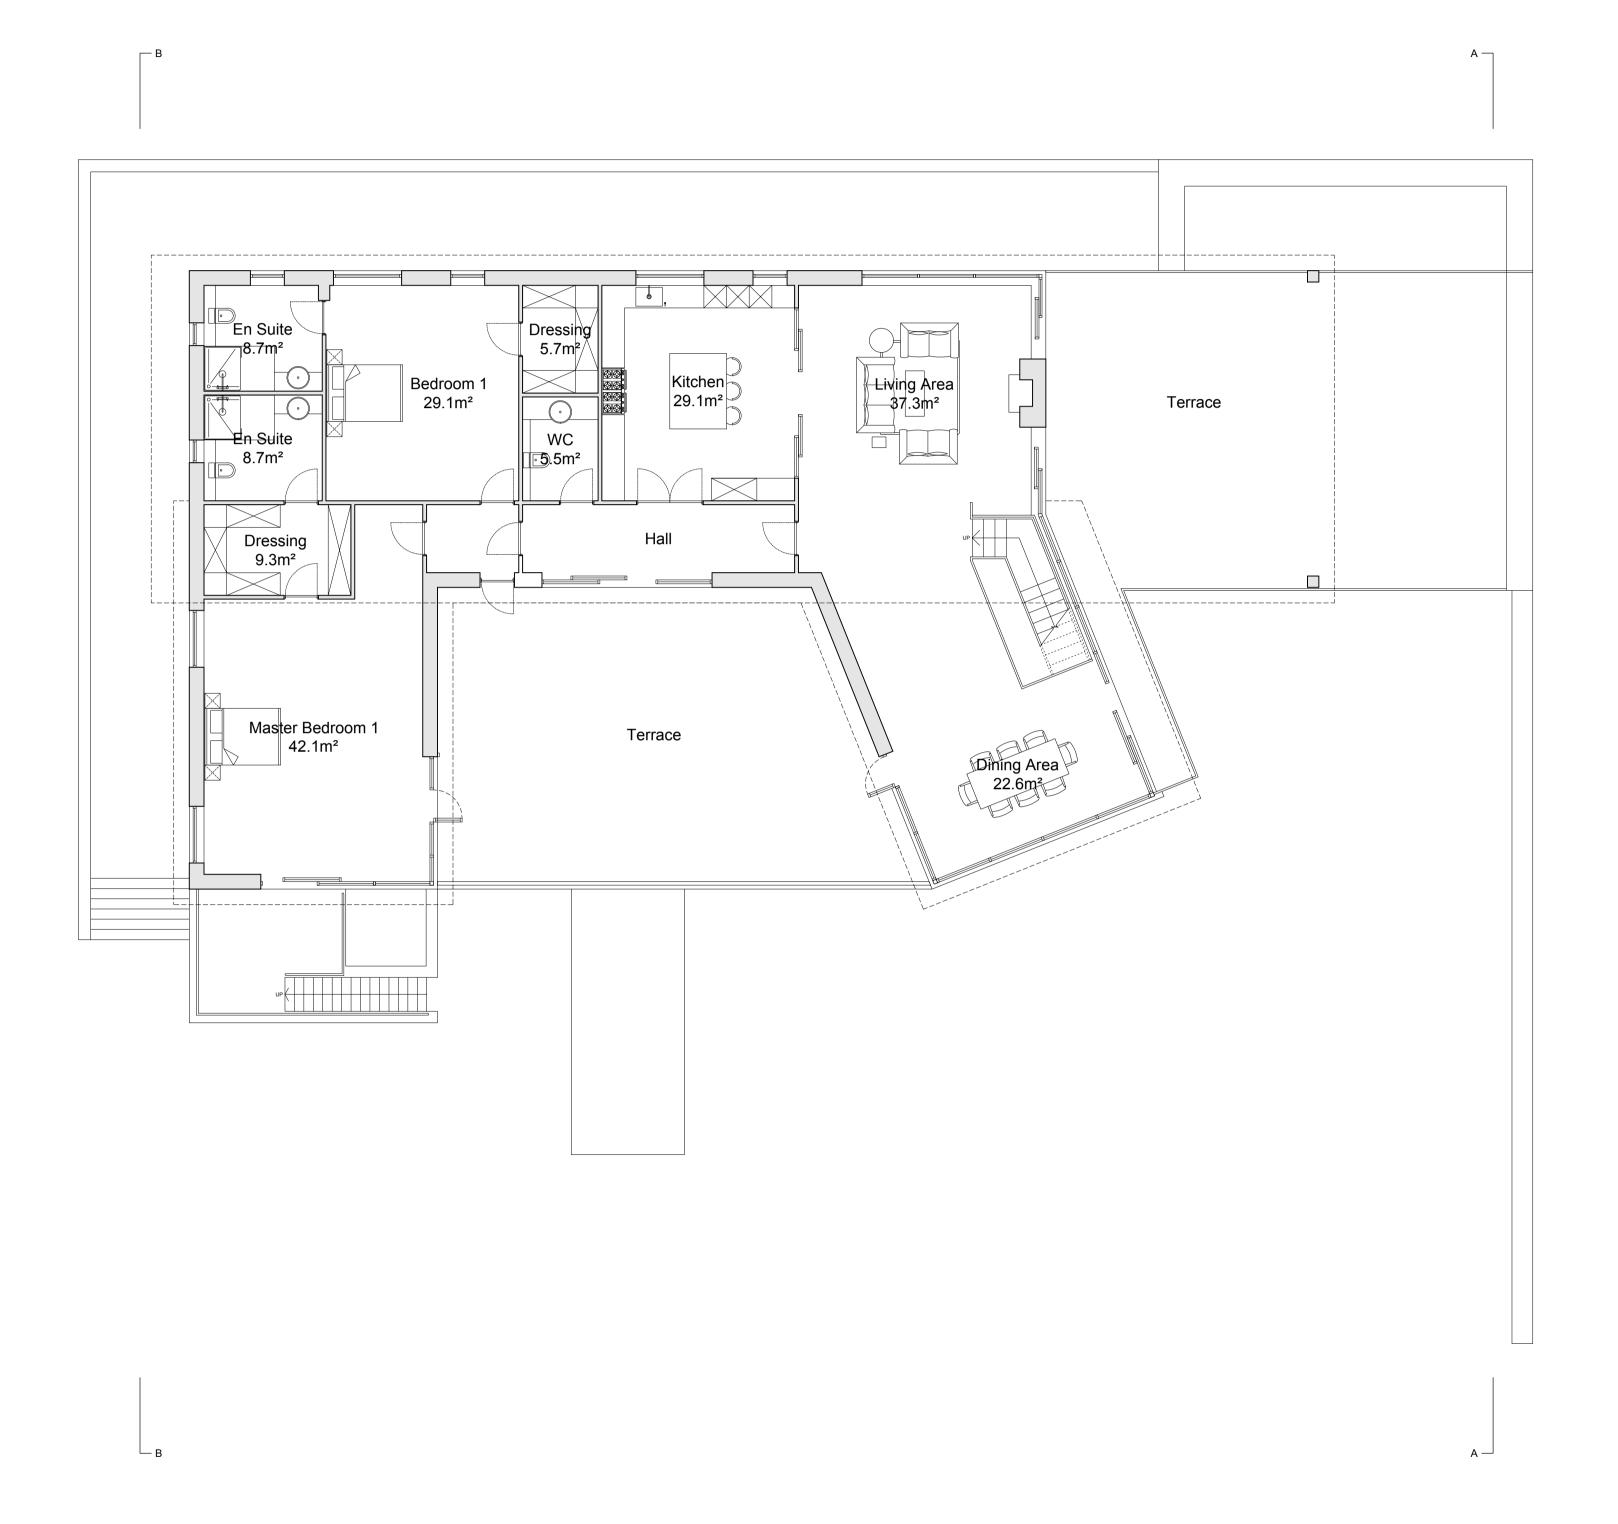

#### SCALE 1:100

### ALL DIMENSIONS APPROXIMATE

SCHEME DESIGN SUBJECT TO STRUCTURAL ENGINEER /SERVICES ENGINEER, & PLANNERS COMMENT

## BB PARTNERSHIP LTD

CHARTERED ARCHITECTS

Studios 33-34, 10 Hornsey St, London. N7 8EL Tel 020 7336 8555 - e-mail - architect@bbpartnership.co.uk

| Proposed Plan<br>Ground Floor |  |
|-------------------------------|--|
| awn by                        |  |
| ′                             |  |
| /ision                        |  |
|                               |  |
|                               |  |