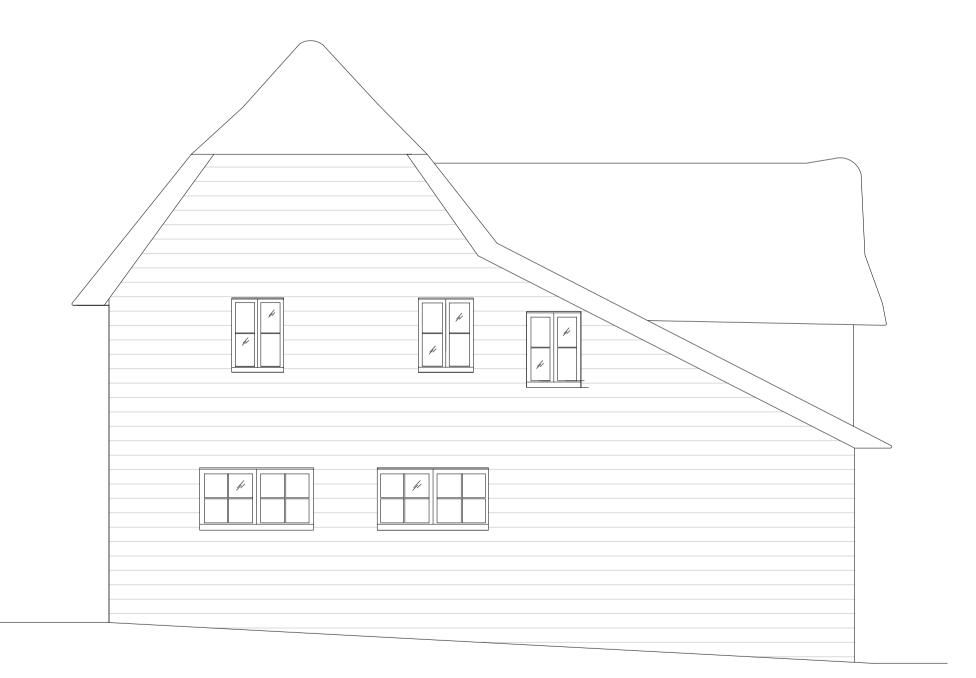

This drawing is not to be scaled. Use figured dimensions only. All dimensions are to be checked on site and any discrepancies, errors or omissions are to be reported to the architect prior to commencement of works.





REAR ELEVATION





NORTH ELEVATION

## FOR PLANNING

ALL DIMENSIONS APPROXIMATE

SCHEME DESIGN SUBJECT TO STRUCTURAL ENGINEER /SERVICES ENGINEER, & PLANNERS COMMENT

## BB PARTNERSHIP LTD

CHARTERED ARCHITECTS

Studios 33-34, 10 Hornsey St, London. N7 8EL
Tel 020 7336 8555 - e-mail - architect@bbpartnership.co.uk

| ent                             |              |          |
|---------------------------------|--------------|----------|
| ject                            |              |          |
| tsalls, Pi<br>igwell,<br>7 6BY  | udding Lane, |          |
| wing                            |              |          |
| isting Elevations<br>pach House |              |          |
|                                 |              |          |
| ite                             | scale        | drawn by |
| l 1