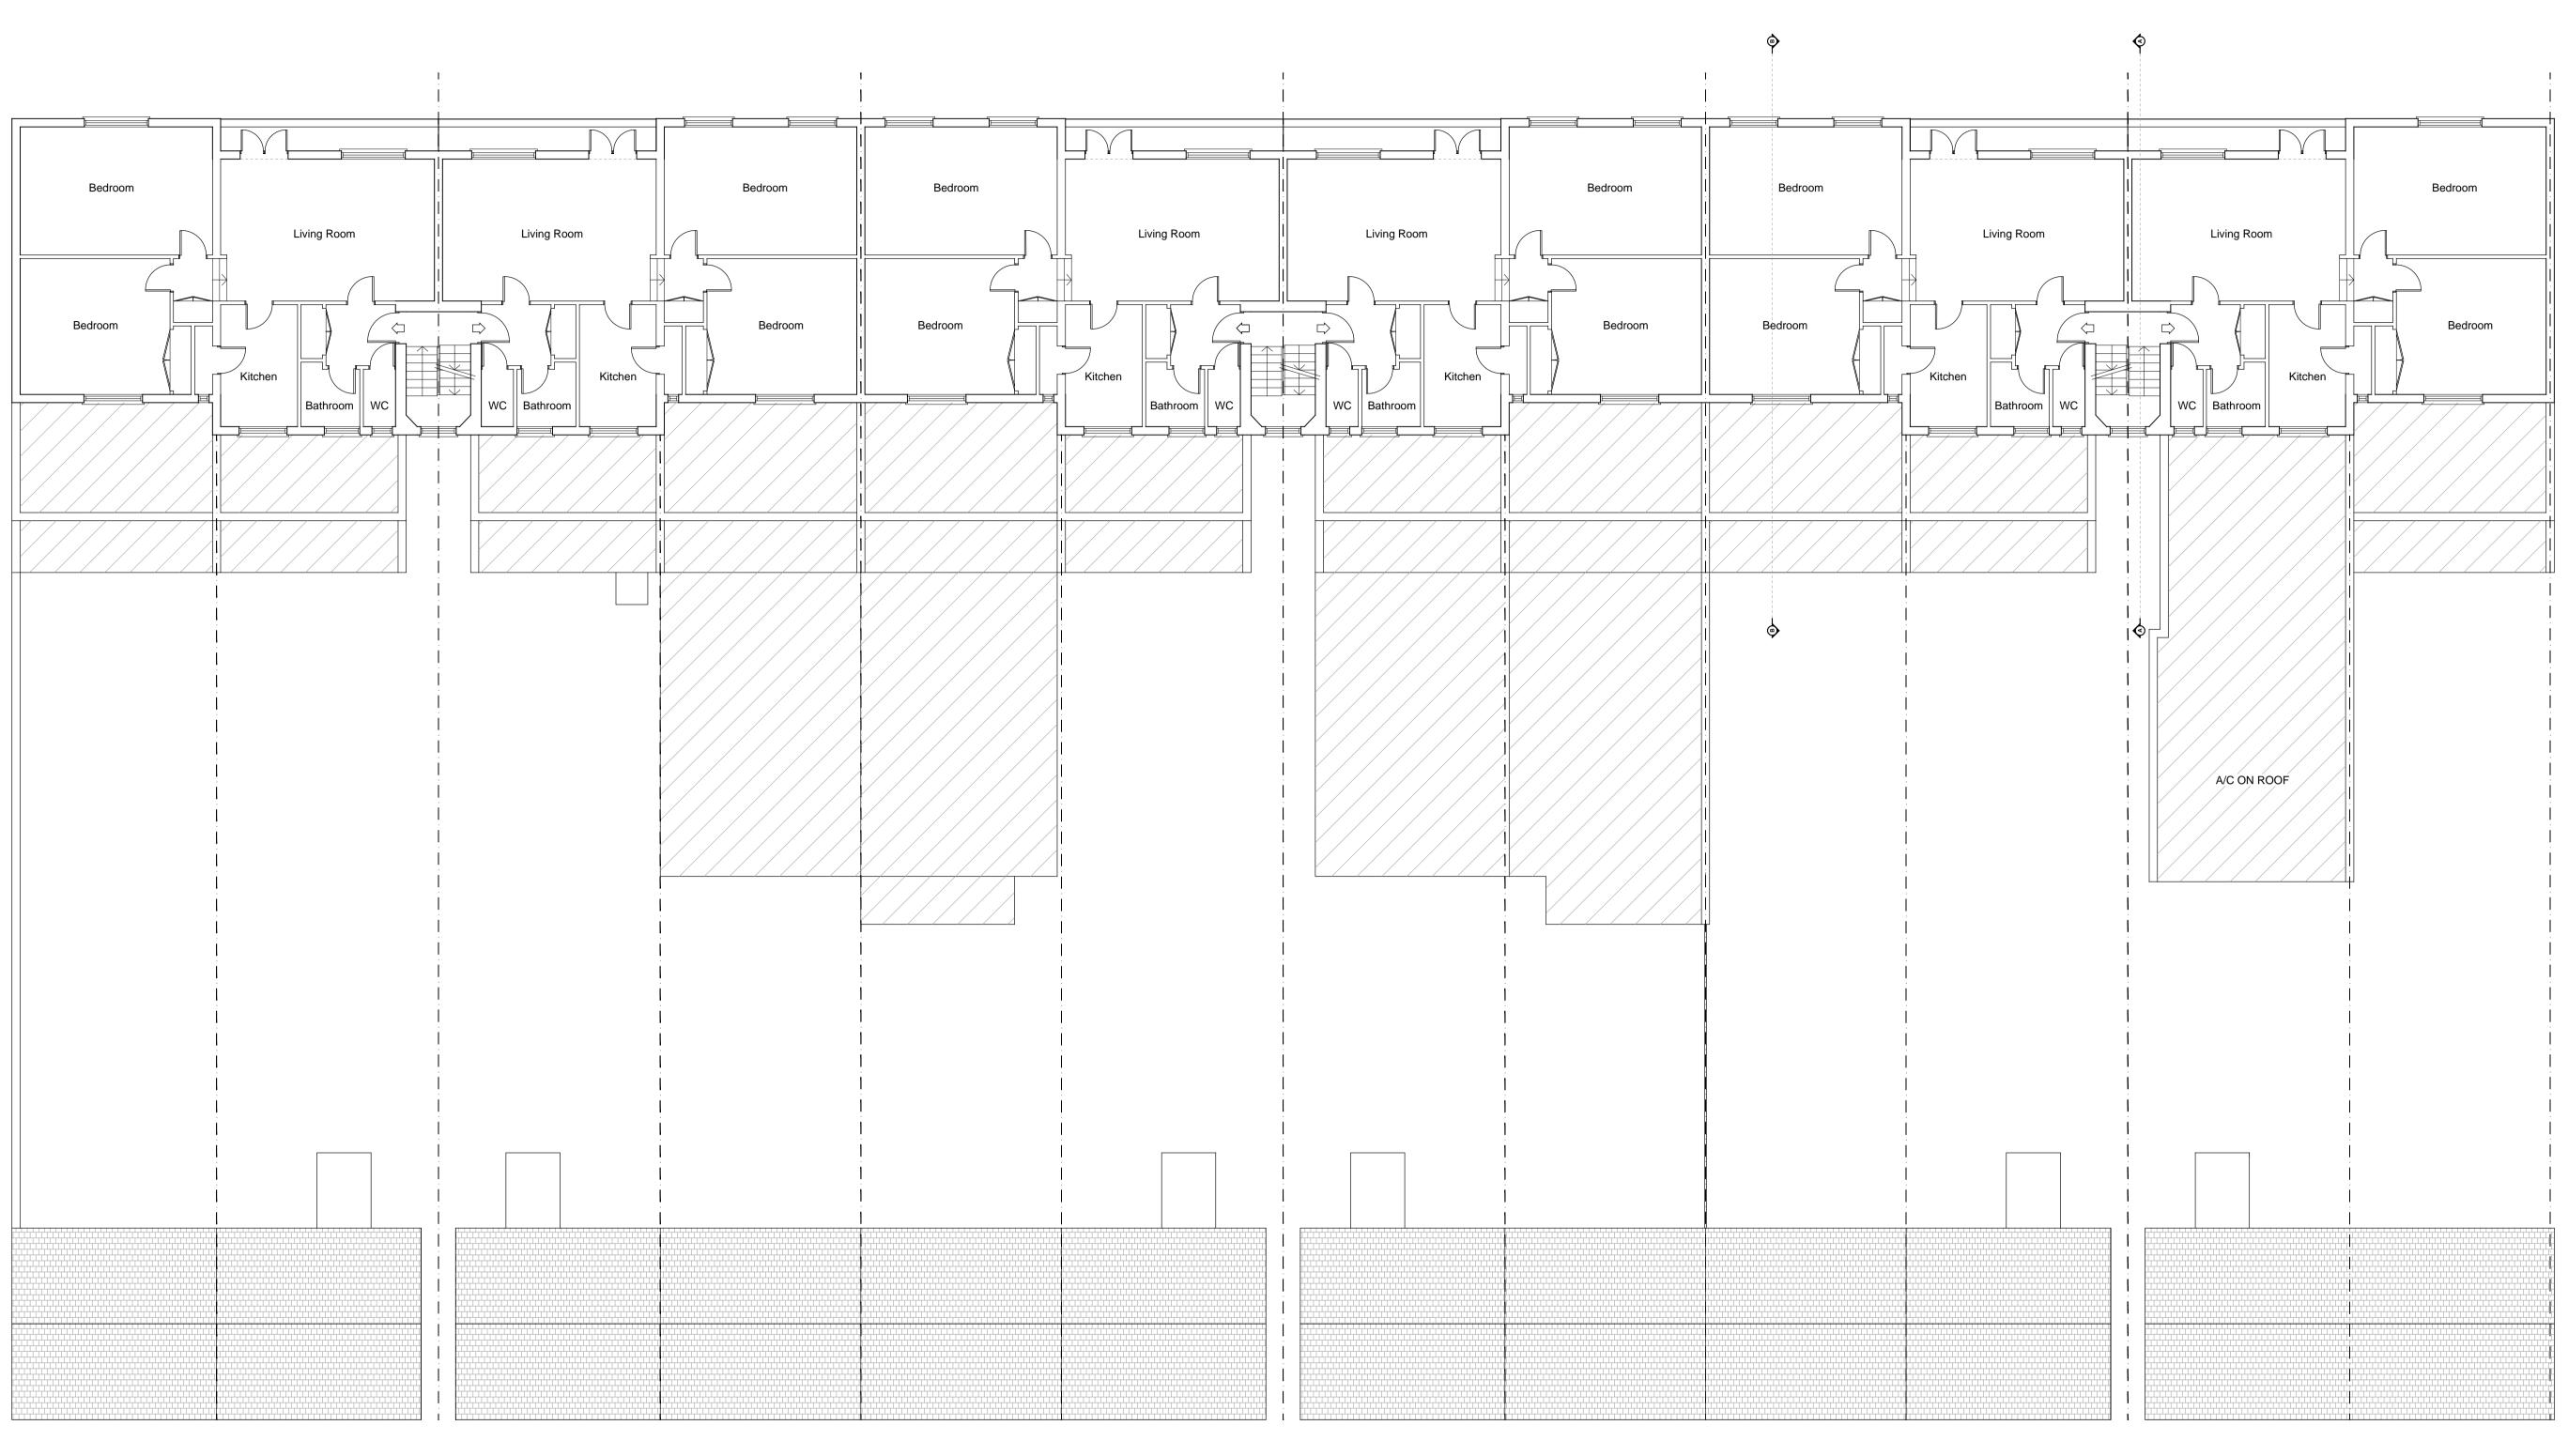

FIRST FLOOR (existing) - unchanged (trees omitted)

| ANDOOI DESIGN LTD<br>Andooi, Haut de St Pierre, 32230 Ladeveze-Ville, France<br>tel: 0845 3884158, e-mail: mail@andooi.com |       |            |            |
|----------------------------------------------------------------------------------------------------------------------------|-------|------------|------------|
| DATE 7 Nov 2019                                                                                                            | SCALE | 1:100 @ A1 | JOB.NO 749 |
| PLANNING                                                                                                                   |       |            | DWG        |
| Existing First Floor P-3                                                                                                   |       |            |            |
| 12-23 Brook Parade, High Rd IG7 6PF                                                                                        |       |            |            |