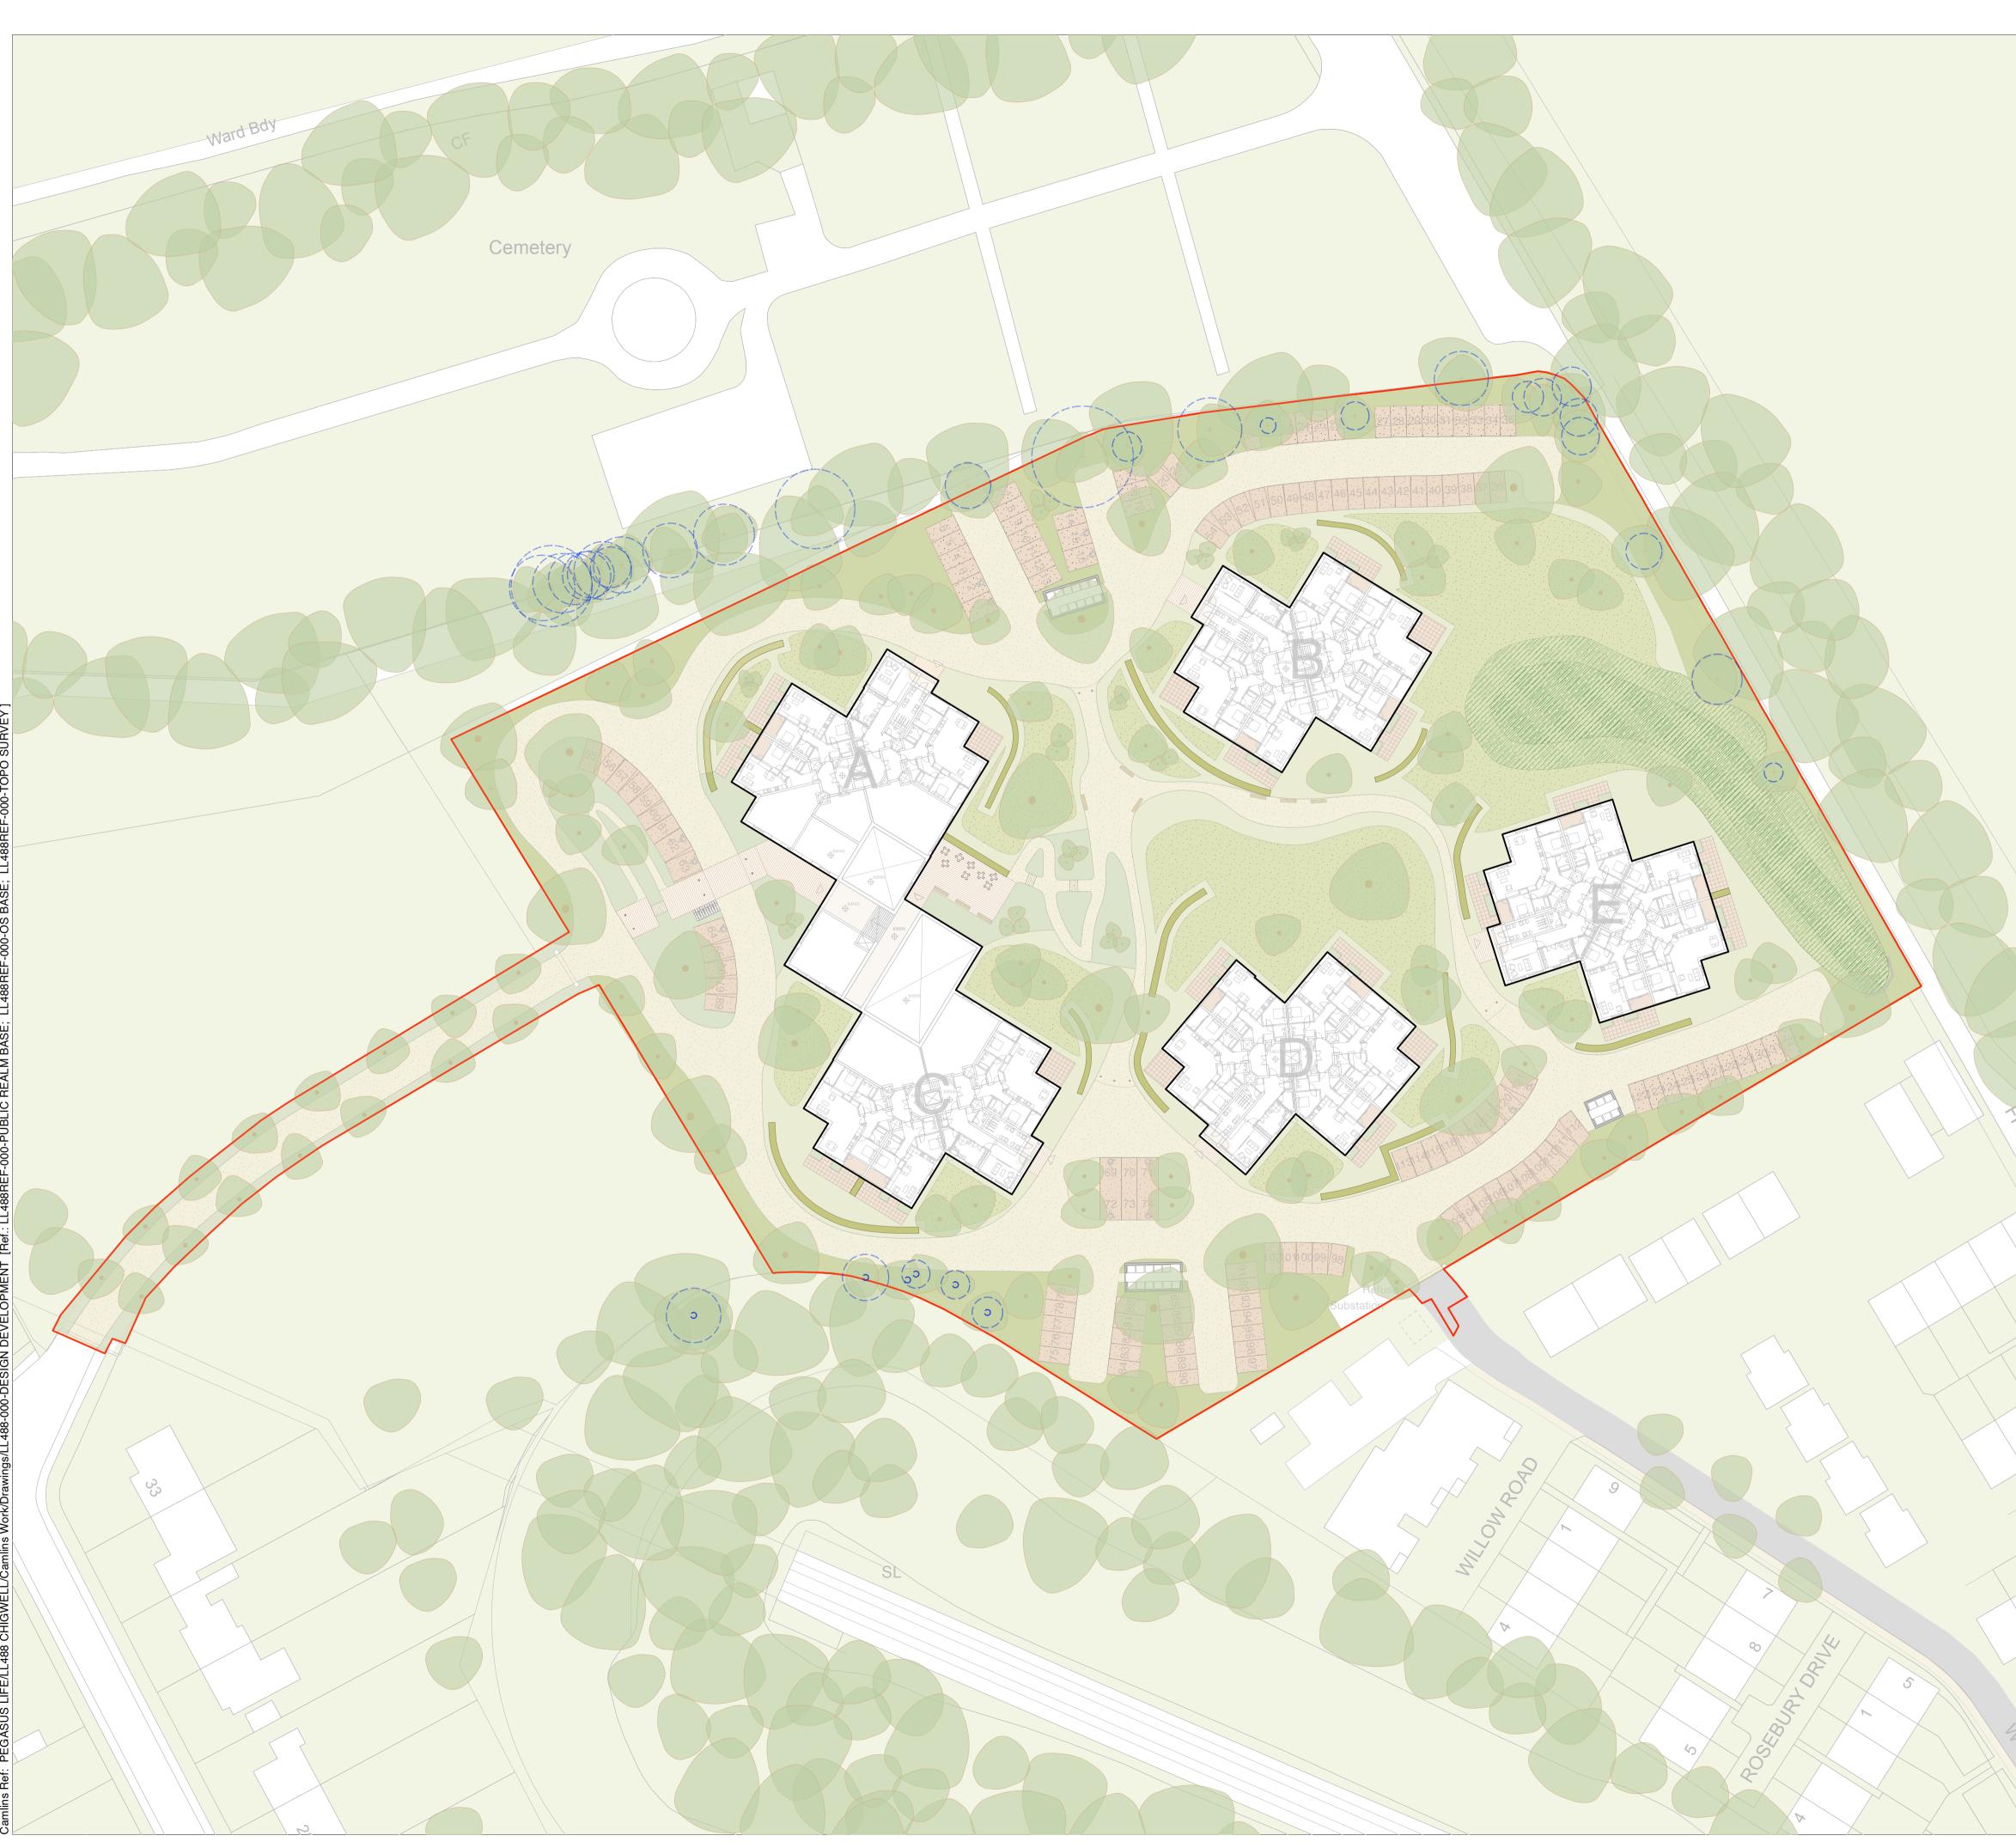

| KEY | Planning Application Area Boundary               |
|-----|--------------------------------------------------|
|     | Proposed Paving - Buff Coloured Bitmac           |
|     | Proposed Paving - Permeable Paving Parking Areas |
|     | Proposed Paving - Brick Pedestrian Entrance      |
|     | Proposed Paving - Stone Flags Private Terrace    |
|     | Proposed Trees                                   |
| +   | Existing Trees To Be Retained                    |
|     | Root Protection Area of Existing Trees           |
|     | Off-Site Indicative Trees                        |
|     | Boundary Planting                                |
|     | Mown Lawn                                        |
|     | Biodiverse Meadow                                |
|     | Wet Meadow                                       |
|     | Ornamental Garden Planting                       |
|     | Hedge                                            |
|     | Proposed Bench                                   |
|     | Bollards                                         |
|     | Brickwork Column at Site Entrances               |

| Revisions                     |                    |                  |                   |                 |                          |  |  |
|-------------------------------|--------------------|------------------|-------------------|-----------------|--------------------------|--|--|
| Rev Date Descriptio           | วท                 |                  |                   | Revised by<br>- | Checked by               |  |  |
|                               |                    |                  |                   |                 |                          |  |  |
|                               |                    |                  |                   |                 |                          |  |  |
|                               |                    |                  |                   |                 |                          |  |  |
|                               |                    |                  |                   |                 | N                        |  |  |
| 10m 0m                        | 10m<br>Scale 1:500 | 20m              | 30m               |                 |                          |  |  |
| PLANNING                      |                    |                  |                   |                 |                          |  |  |
| CHIGWELL<br>RANGEFORD         |                    |                  |                   |                 |                          |  |  |
| General Arrangemer            | nt - Landsca       | pe Plan          |                   |                 |                          |  |  |
| Drawing No.<br>LL488-100-0001 | R                  | evision          | Scale<br>1:500@A1 | Dat<br>01       | <sub>е</sub><br>.04.2022 |  |  |
| Drawn by<br>SB                | C<br>F             | hecked by<br>PSS |                   |                 |                          |  |  |
| Con                           | .1:.               |                  |                   |                 |                          |  |  |
|                               |                    |                  |                   |                 |                          |  |  |