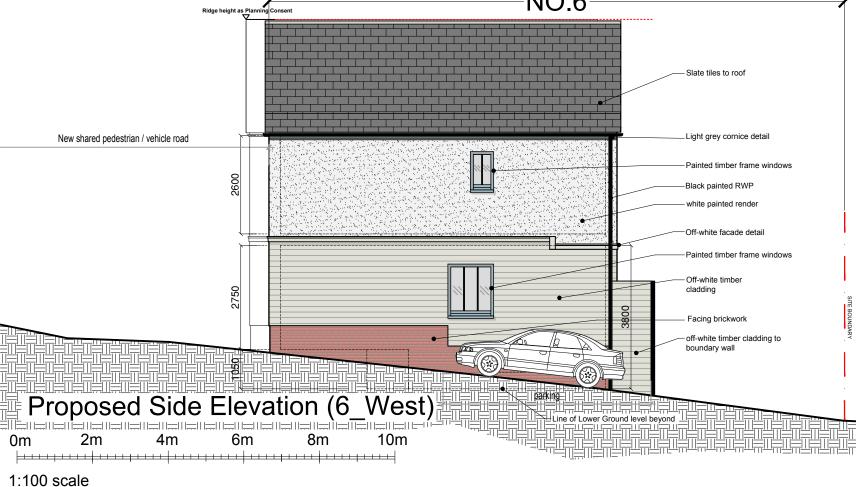

## ALL DIMENSIONS APPROXIMATE

SCHEME DESIGN SUBJECT TO TREE SURVEY & PLANNERS COMMENT

## FOR PLANNING

| B | 300817 | Post Planning Consent revisions to Plots | TM | | A | 260617 | Post Planning Consent revisions to Plot 8 | TM

**BB PARTNERSHIP LTD** CHARTERED ARCHITECTS

THE TRAFALGAR . 17 REMINGTON STREET . LONDON N1 8DH TEL . 020 7336 8555 FAX . 020 7336 8777 e-mail . architect@bbpartnership.co.uk

| ) | project | Trevelyan House, Goldings Hill<br>Loughton, IG10 2SP | date<br>Mar '16     | scale<br>1:100 @ | 6A ( |   | wn<br>1 | by |
|---|---------|------------------------------------------------------|---------------------|------------------|------|---|---------|----|
| _ | drawing | Proposed Elevations                                  | drwg. no<br>FFK 325 |                  | rev  | Α | В       |    |
|   |         | Plots 6 to 8                                         | IIK_JZJ             |                  |      |   |         |    |