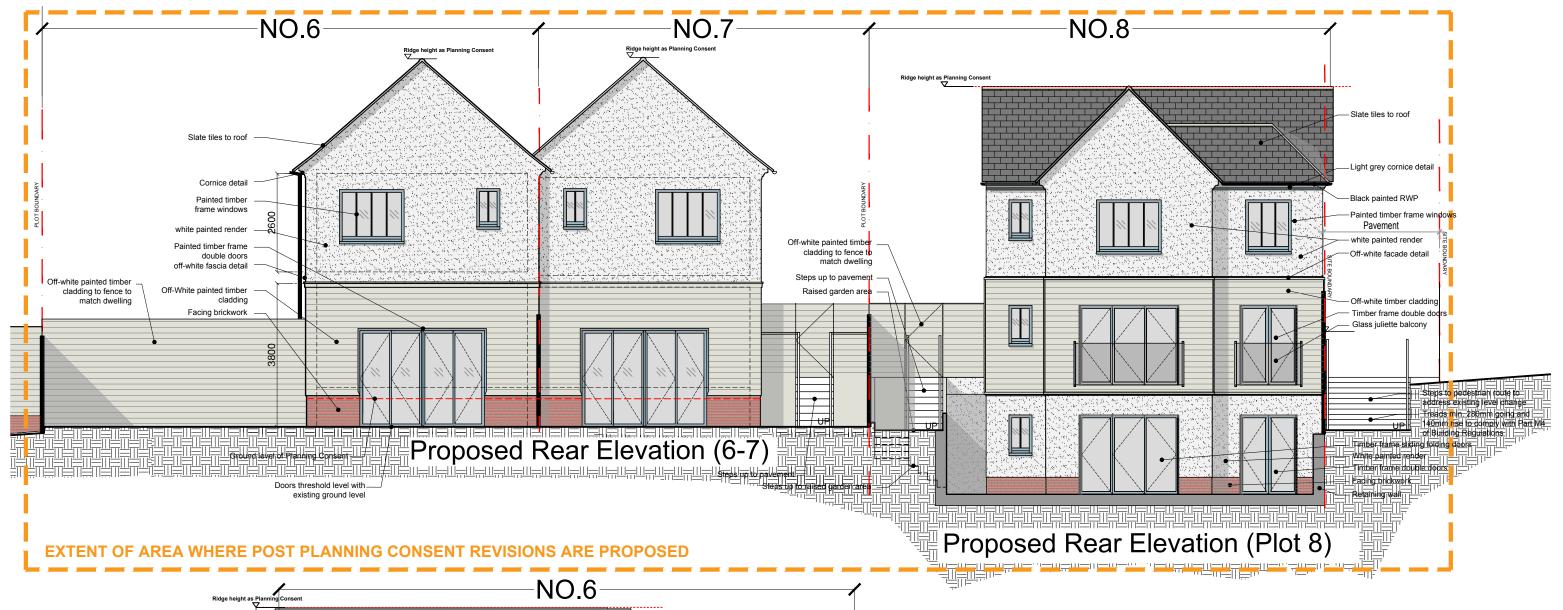

## ALL DIMENSIONS APPROXIMATE

SCHEME DESIGN SUBJECT TO TREE SURVEY & PLANNERS COMMENT

## FOR PLANNING

| B | 300817 | Post Planning Consent revisions to Plots | TM | | A | 260617 | Post Planning Consent revisions to Plot 8 | TM

**BB PARTNERSHIP LTD** CHARTERED ARCHITECTS

THE TRAFALGAR . 17 REMINGTON STREET . LONDON N1 8DH TEL . 020 7336 8555 FAX . 020 7336 8777 e-mail . architect@bbpartnership.co.uk

| ) | project | Trevelyan House, Goldings Hill<br>Loughton, IG10 2SP | date<br>Mar '16     | scale<br>1:100 @ | 6A ( |   | wn<br>1 | by |
|---|---------|------------------------------------------------------|---------------------|------------------|------|---|---------|----|
| _ | drawing | Proposed Elevations                                  | drwg. no<br>FFK 325 |                  | rev  | Α | В       |    |
|   |         | Plots 6 to 8                                         | IIK_JZJ             |                  |      |   |         |    |