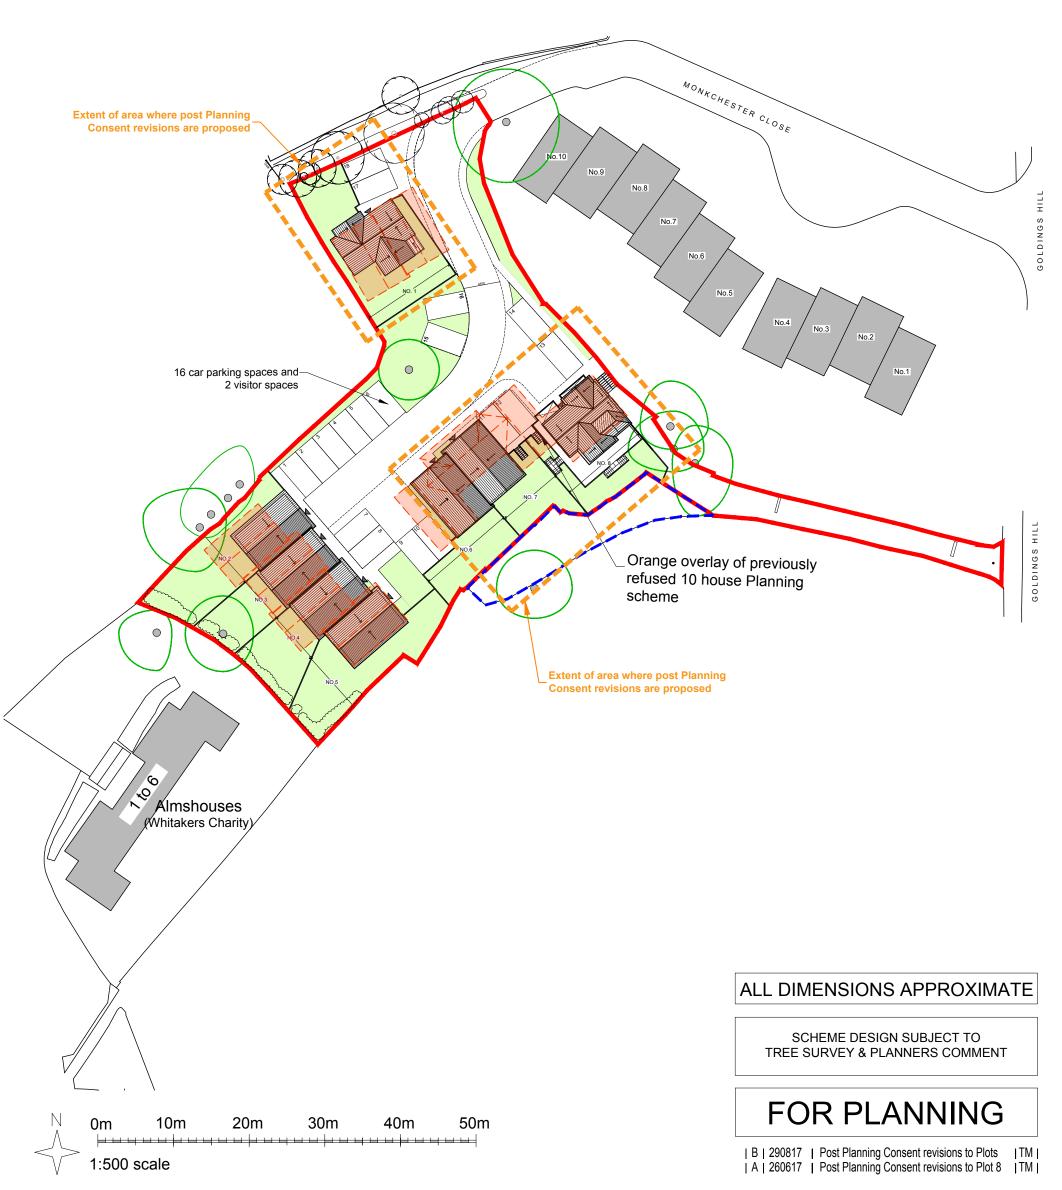

Proposed total demolition of existing building on site to be replaced with 2 detached dwellings, 2 semi-detached and 4 terraced dwellings

BB PARTNERSHIP LTD
CHARTERED ARCHITECTS

THE TRAFALGAR . 17 REMINGTON STREET . LONDON N1 8DH
TEL . 020 7336 8555 FAX . 020 7336 8777
e-mail . architect@bbpartnership.co.uk

| project | Trevelyan House, Goldings Hill<br>Loughton, IG10 2SP | date<br>APR '16 | scale<br>1:500 @ | ) A3 |   | wn<br>1 | by |
|---------|------------------------------------------------------|-----------------|------------------|------|---|---------|----|
| drawing | Proposed Block Plan Original scheme overlay          | drwg. no        |                  | rev  | Α | В       |    |
|         |                                                      | FFK_304         |                  |      |   |         |    |