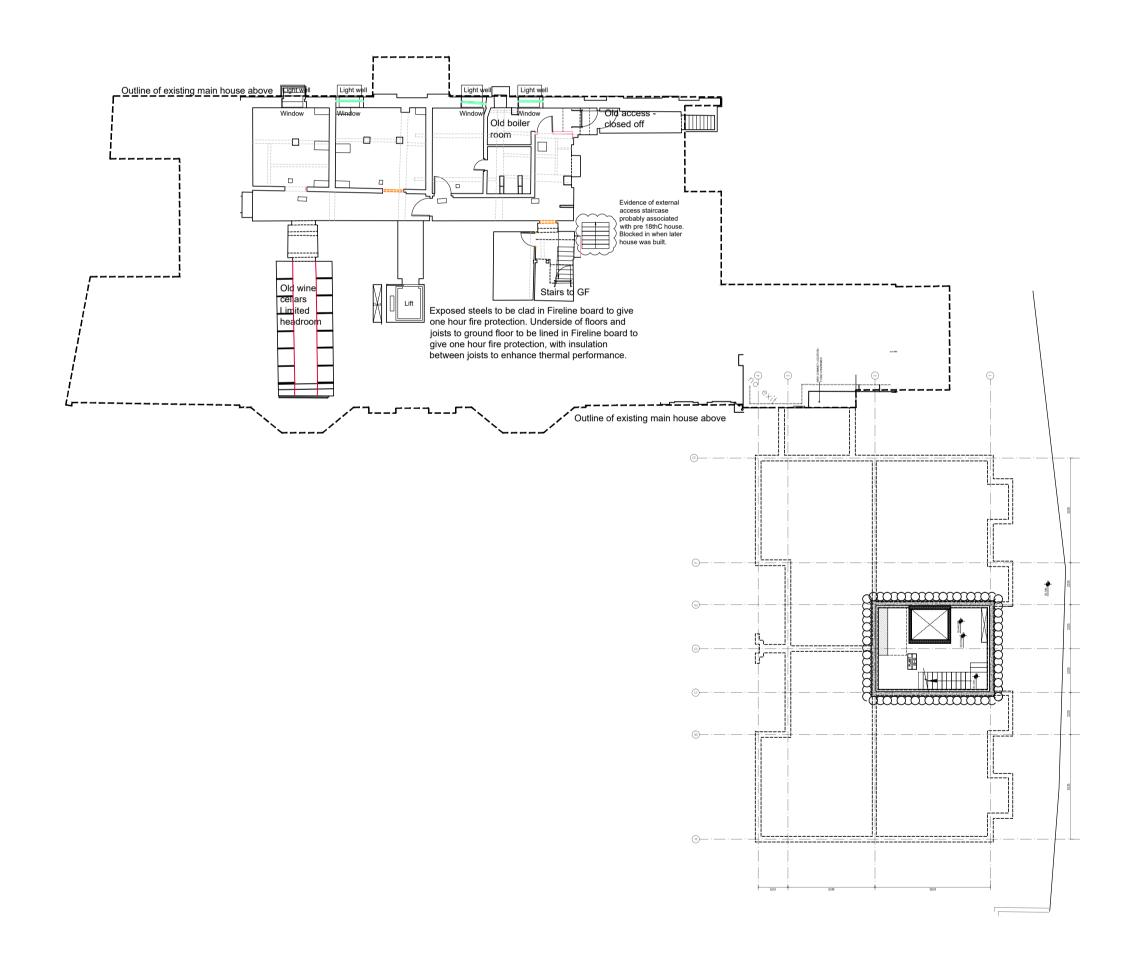

**ROOF PLAN** BASEMENT PLAN

## Stephen Ashton

Grange Court, High Road, Chigwell Conversion and extension of existing building to provide 14 flats with associated parking and landcaping

Basement (existing retained), and Roof Plan, Proposed