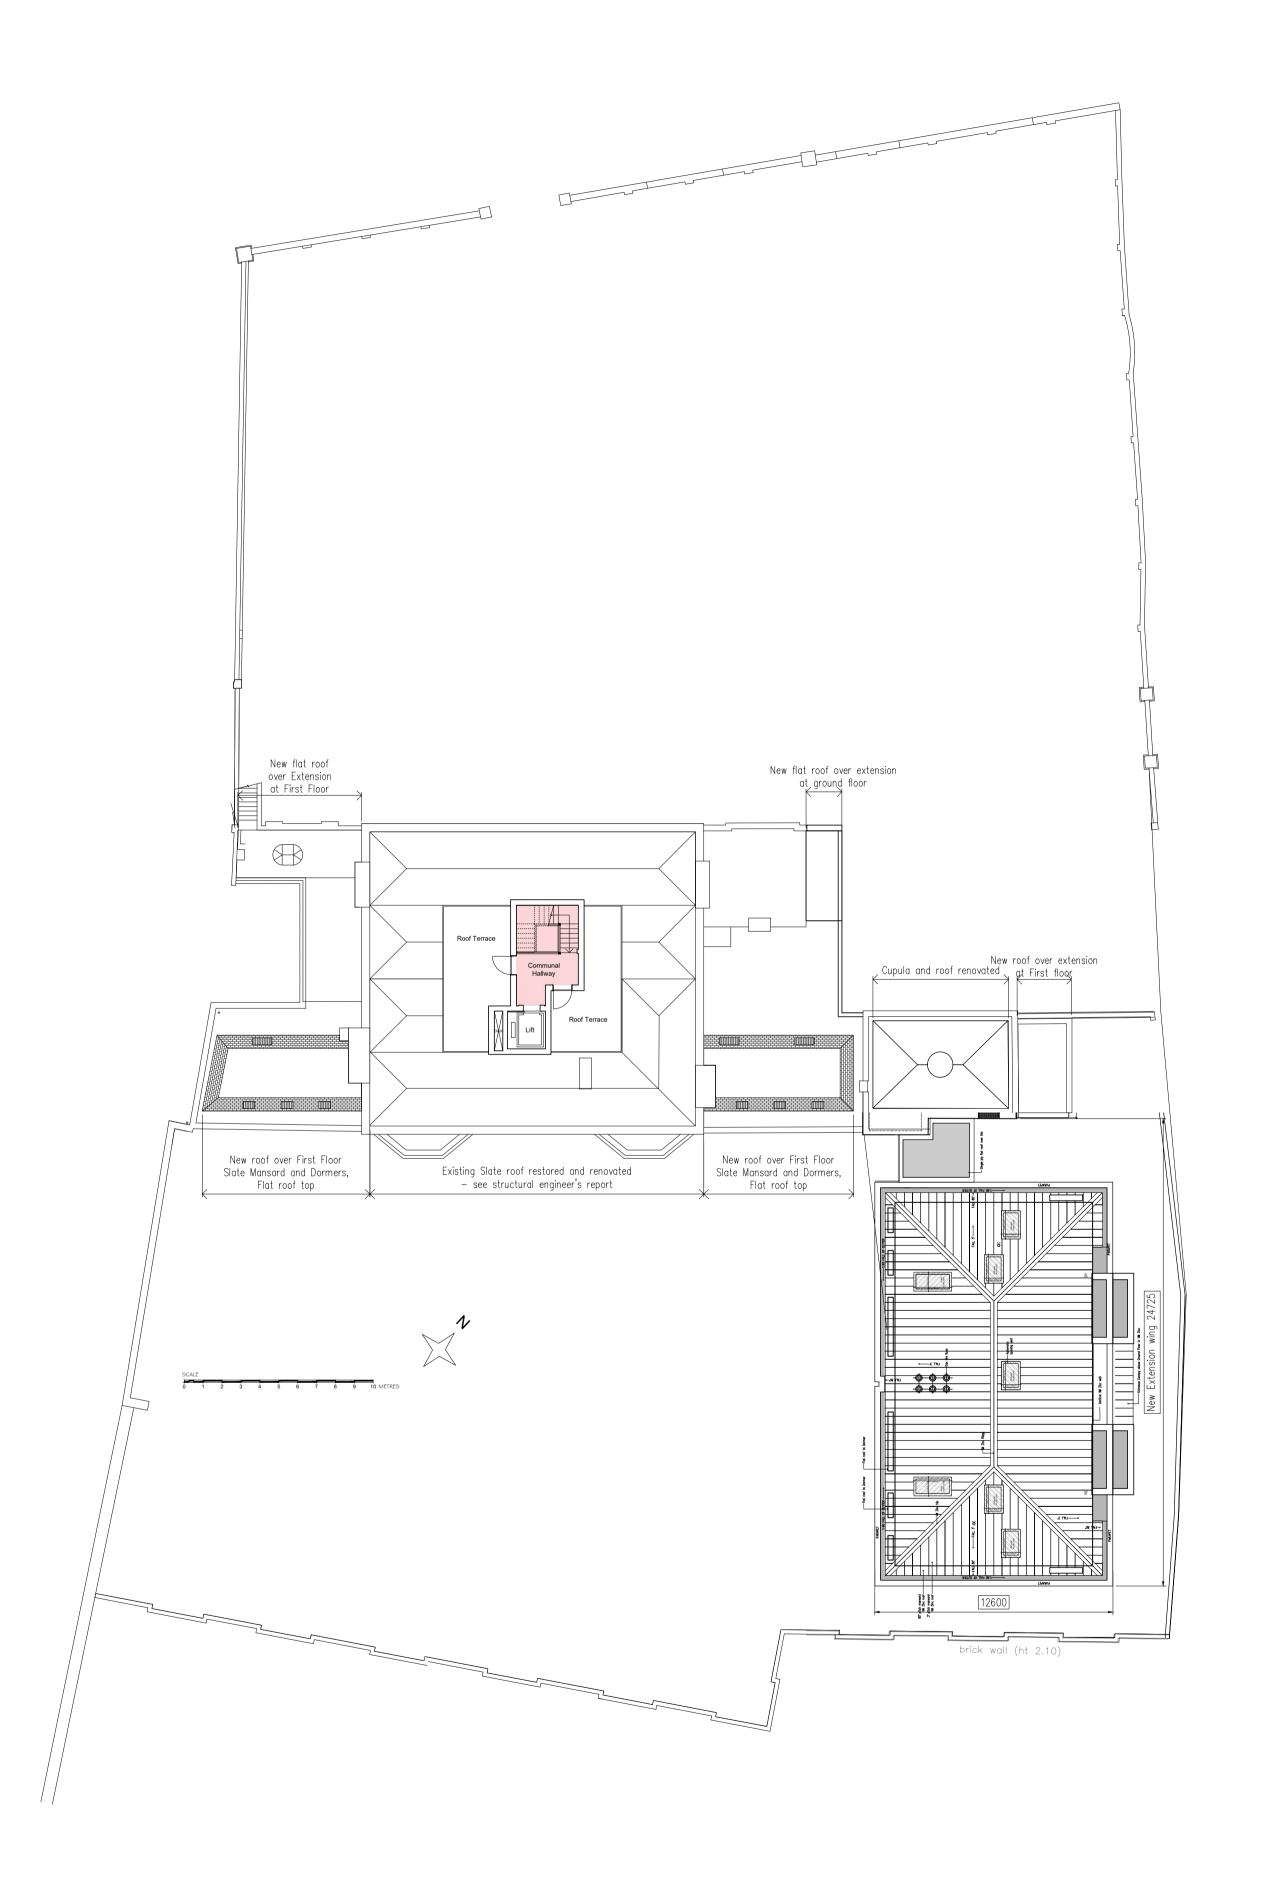

**ROOF PLAN** BASEMENT PLAN

## Stephen Ashton

Grange Court, High Road, Chigwell Conversion and extension of existing building to provide 14 flats with associated parking and landcaping

Basement (existing retained), and Roof Plan, Proposed