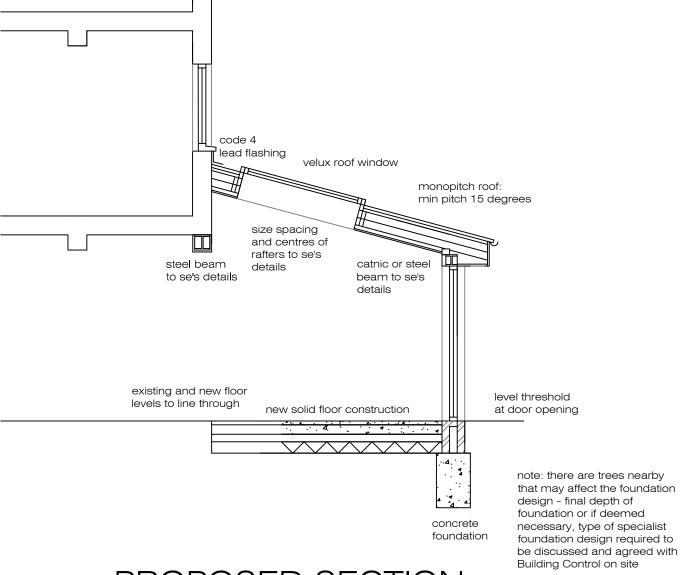

## PROPOSED SECTION

## PROPOSED SECTION

Scale 1:50 @ A3

Date created

Drawing No 1830-11

This drawing is the copyright of Mark Garrod Architect