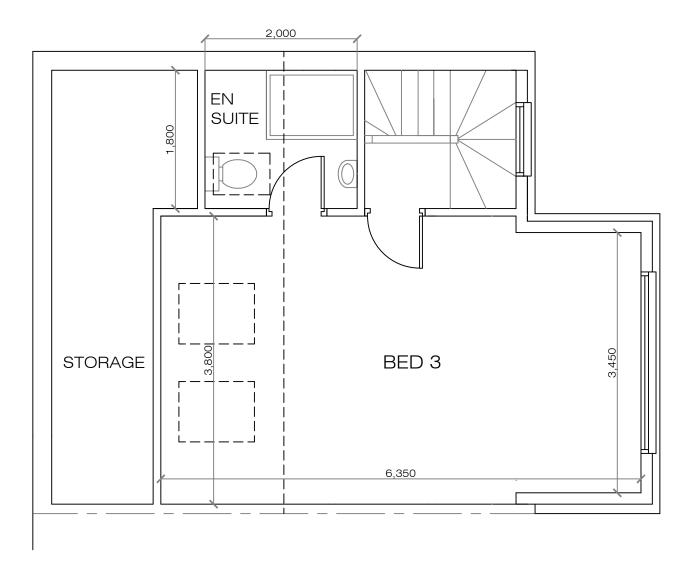

## PROPOSED LOFT FLOOR PLAN

## MARK GARROD ARCHITECT

81 The Drive Loughton Essex IG10 1HL

020 8502 1780 07962 215566 markgarrod@btinternet.com

Project

6 Ashley Grove Loughton Essex IG10 1HS

Client

Andrea Lopez de Pablo Hernando

Drawing Title

PROPOSED LOFT FLOOR PLAN

Scale 1:50 @ A3

Date created

Drawing No. 1830-09b

This drawing is the copyright of Mark Garrod Architect