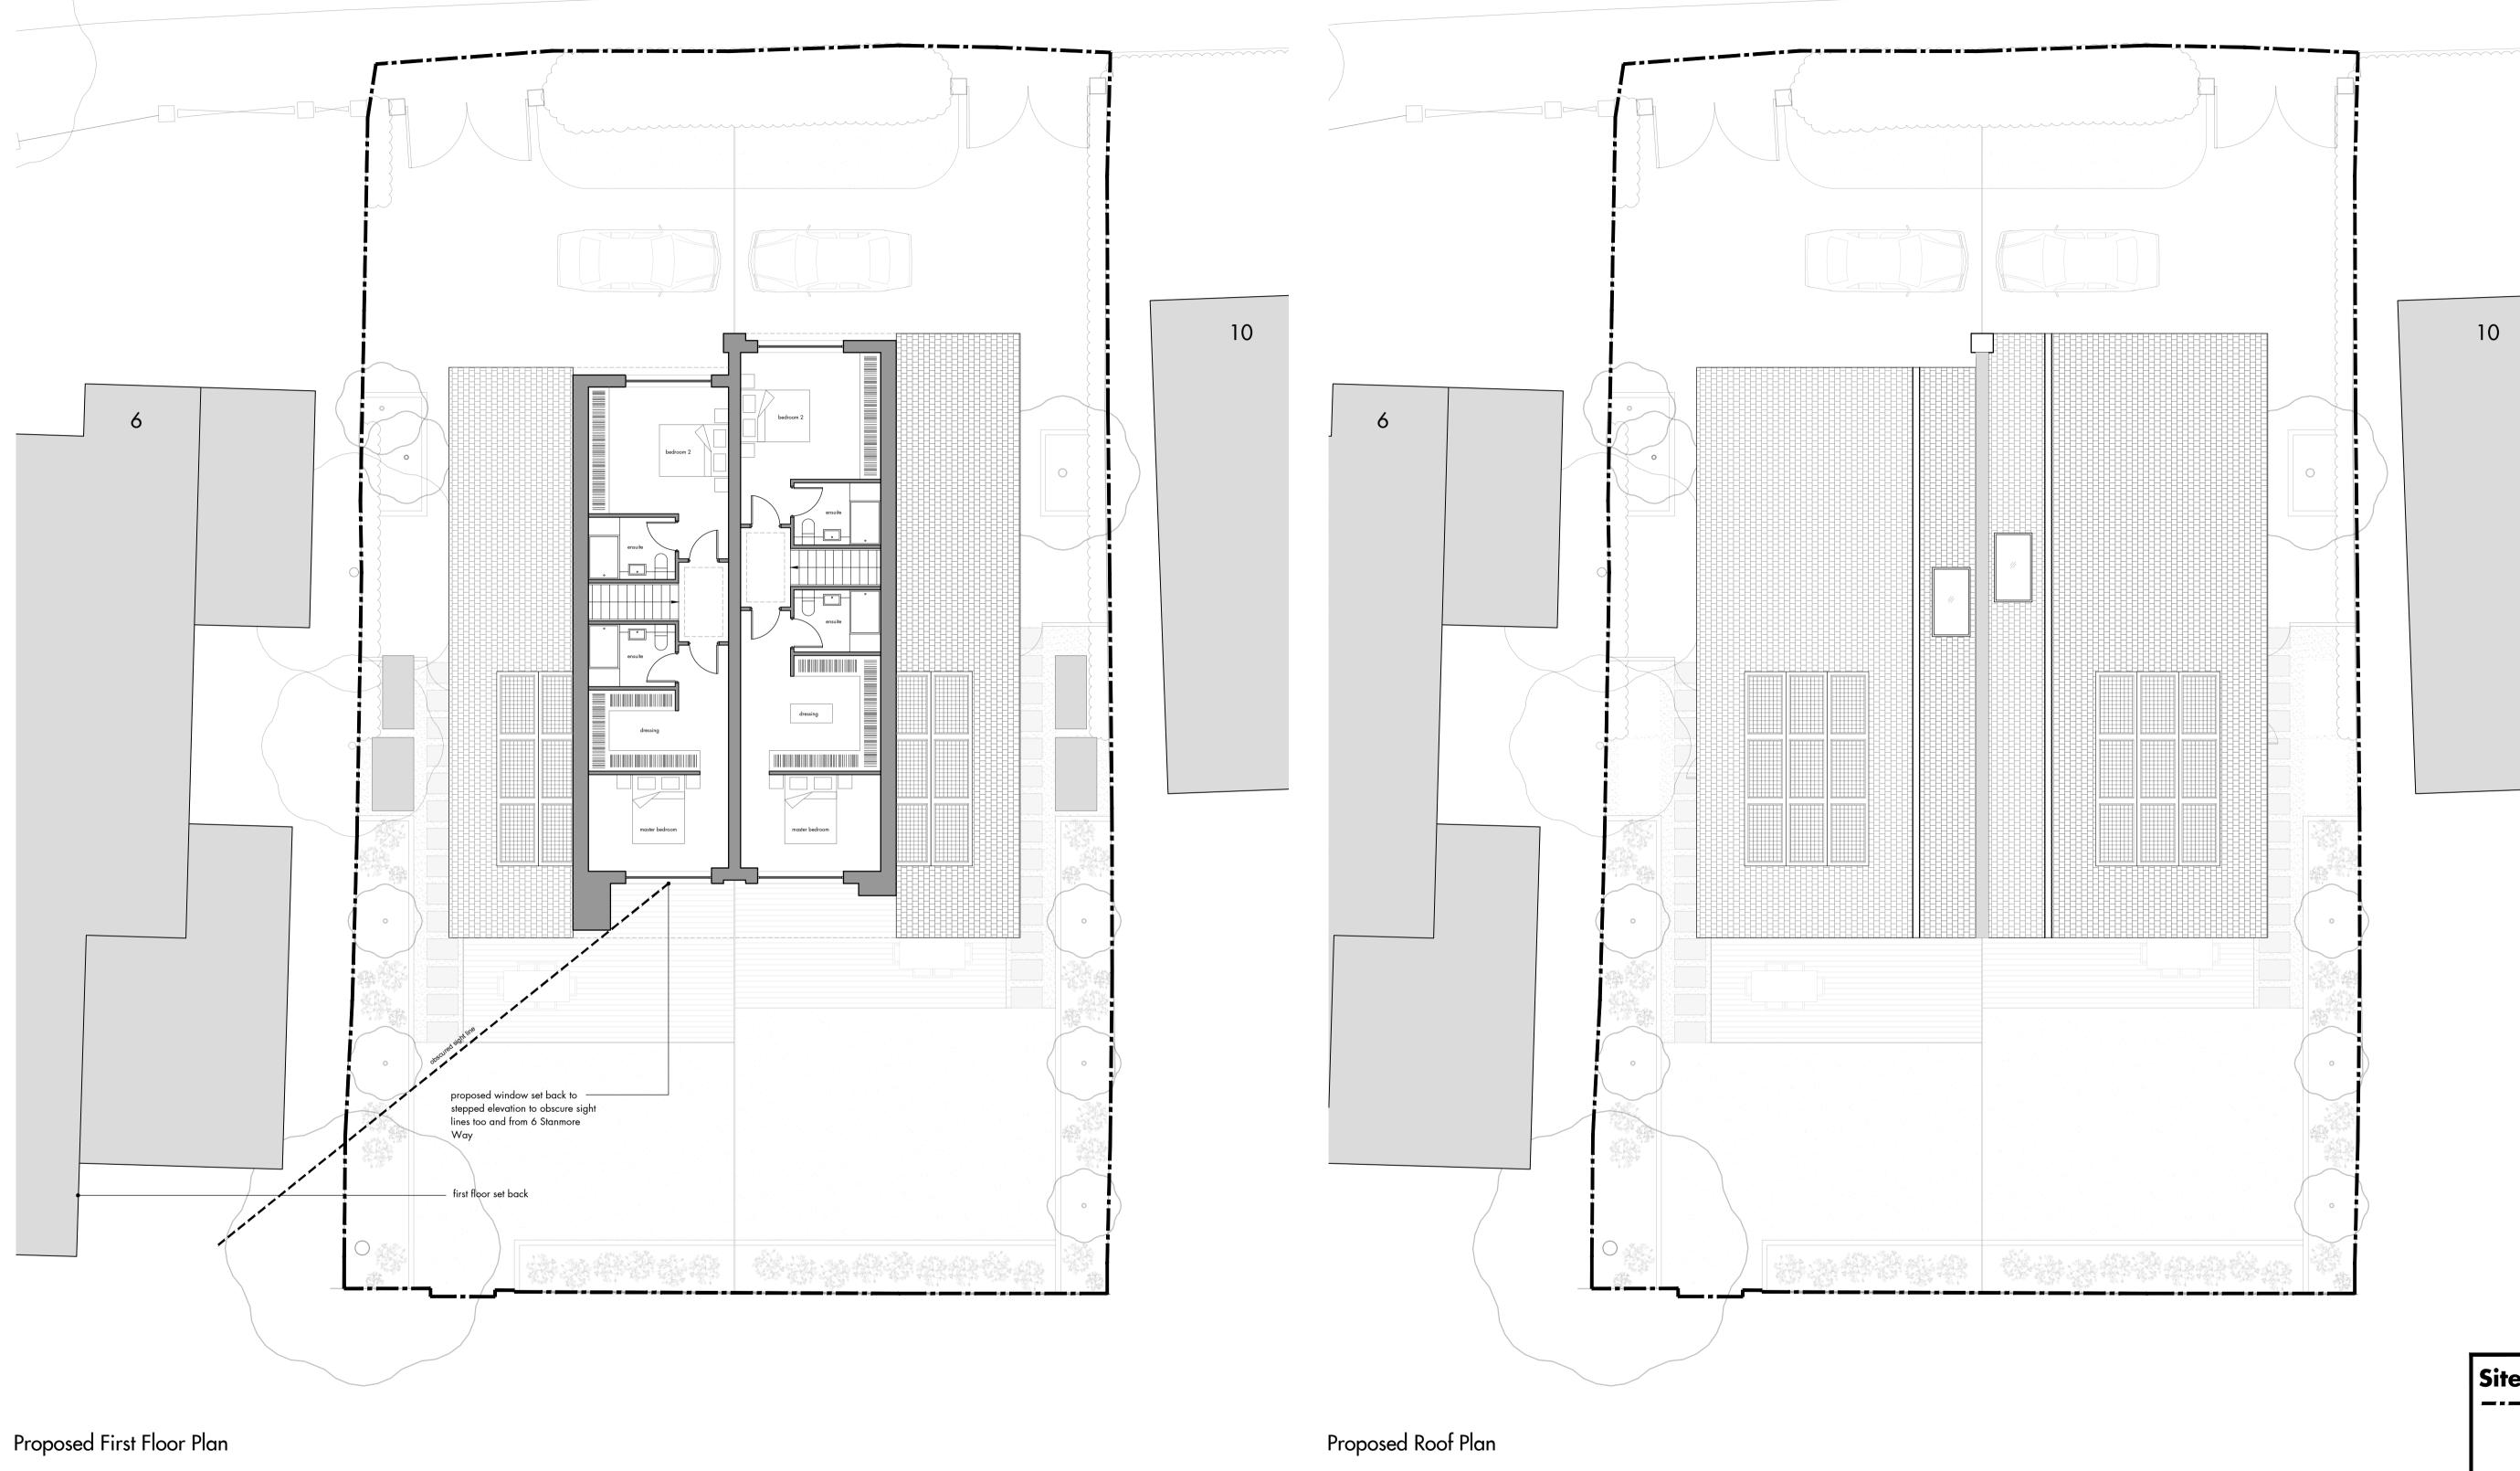

- Main contractor to ensure all construction, including both superstructure and substructure stays within site boundary at all times

Project 8 Stanmore Way Loughton, Essex IG10 2SA

Title Proposed First Floor & Roof Plans