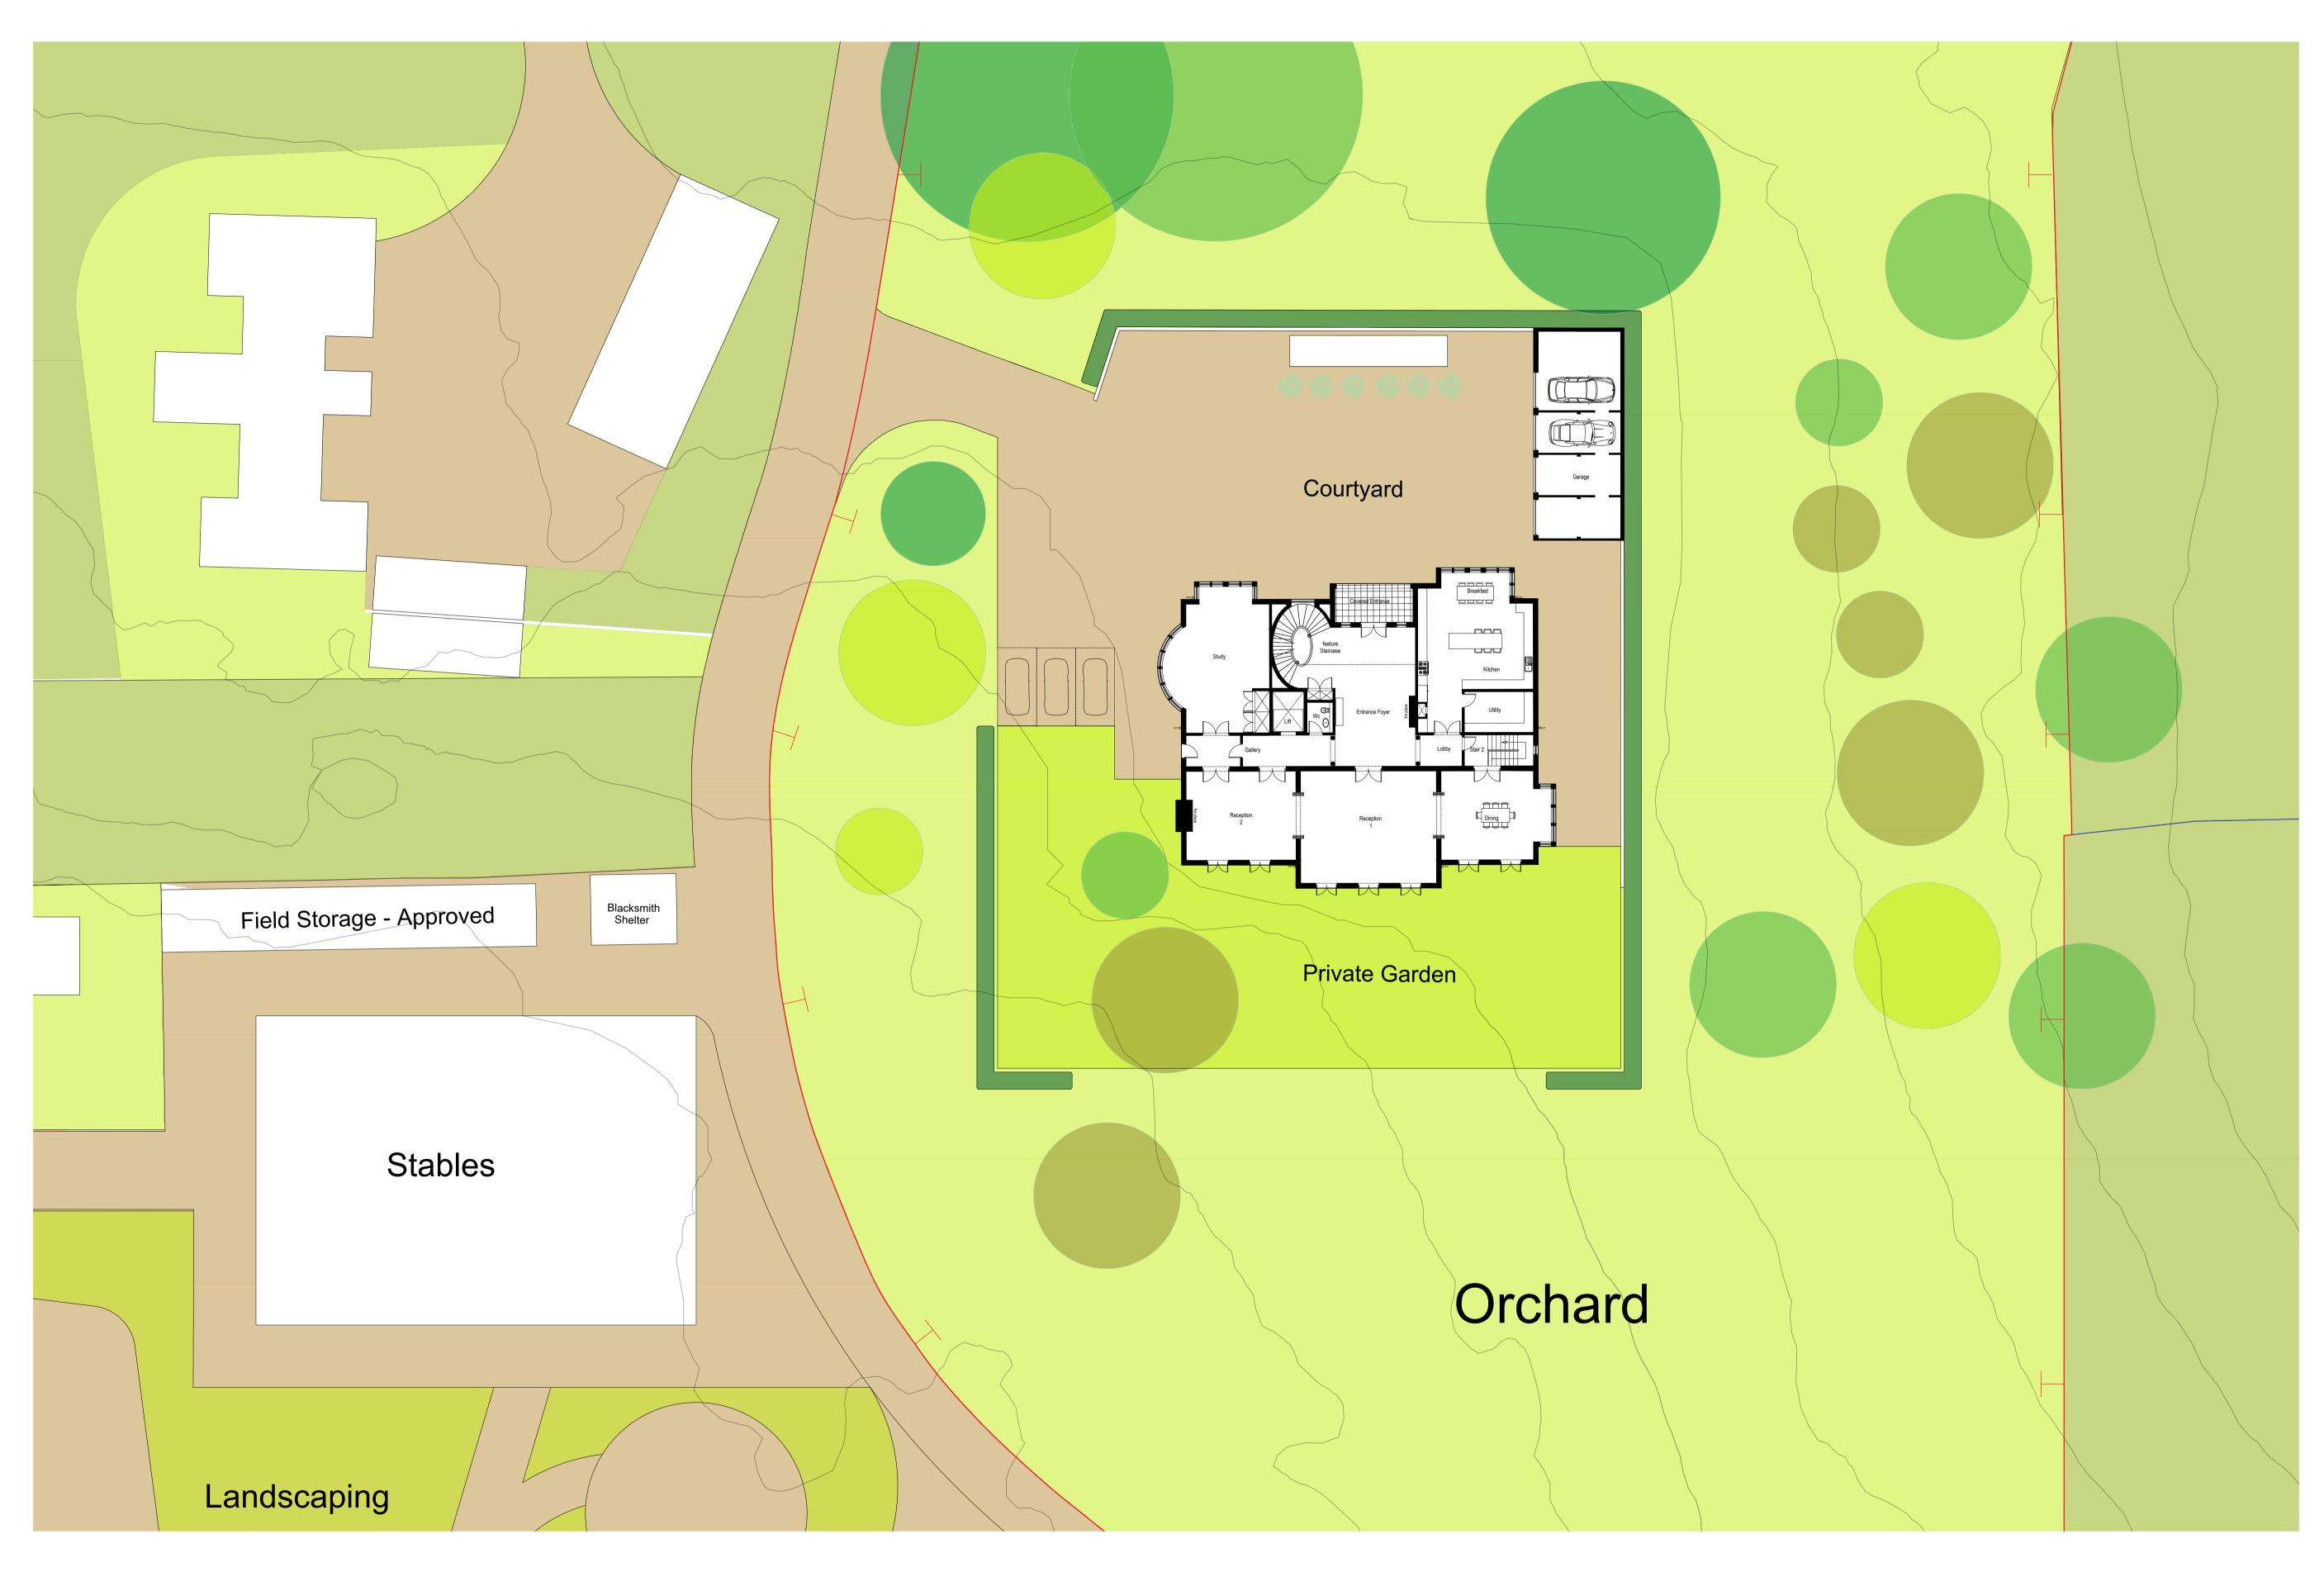

| STRUCTURAL        | ENGINEER    | N SUBJECT TO<br>/SERVICES ENGINEEF<br>COMMENT |
|-------------------|-------------|-----------------------------------------------|
| Ρ                 | LANI        | NING                                          |
| -  -  -<br>-      |             | ۱-                                            |
|                   | CE          | 3 A                                           |
| CHART             | ERED        | ARCHITECT                                     |
| Tel - 07771 887 6 | 91 - e-mail | - charlie.biss@btinternet.co                  |
| client            |             |                                               |
|                   |             |                                               |
| project           |             |                                               |
| Albany Stud       | Farm        |                                               |
| drawing           |             |                                               |
| Proposed          |             |                                               |

| Proposed                                         |                   |                |  |
|--------------------------------------------------|-------------------|----------------|--|
| Site Plan                                        |                   |                |  |
| date<br>23/11/21                                 | scale<br>1:200@A1 | drawn by<br>LF |  |
| drg.no.                                          |                   | revision       |  |
| 200                                              |                   | -              |  |
| © 2019 CHARLIE BISS - ALL RIGHTS RESERVED DO NOT |                   |                |  |