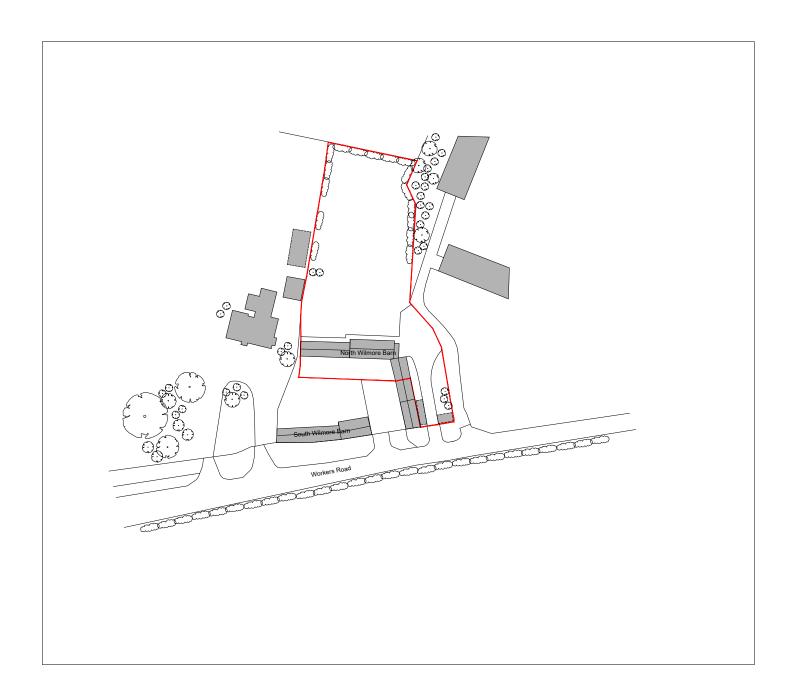

## rıvıngtonstreetstudio

28 NAVIGATION ROAD LONDON E33TG

T : 020 7739 8945 E : rss@rssa.co.uk

job title North Wilmore Barn, High Laver

drawing title Site Plan Existing (Location Plan)

| drawn by | scale       | date     |
|----------|-------------|----------|
| CG       | 1:1250      | May'18   |
| job no.  | drawing no. | revision |
| 790      | P.05.01     | В        |