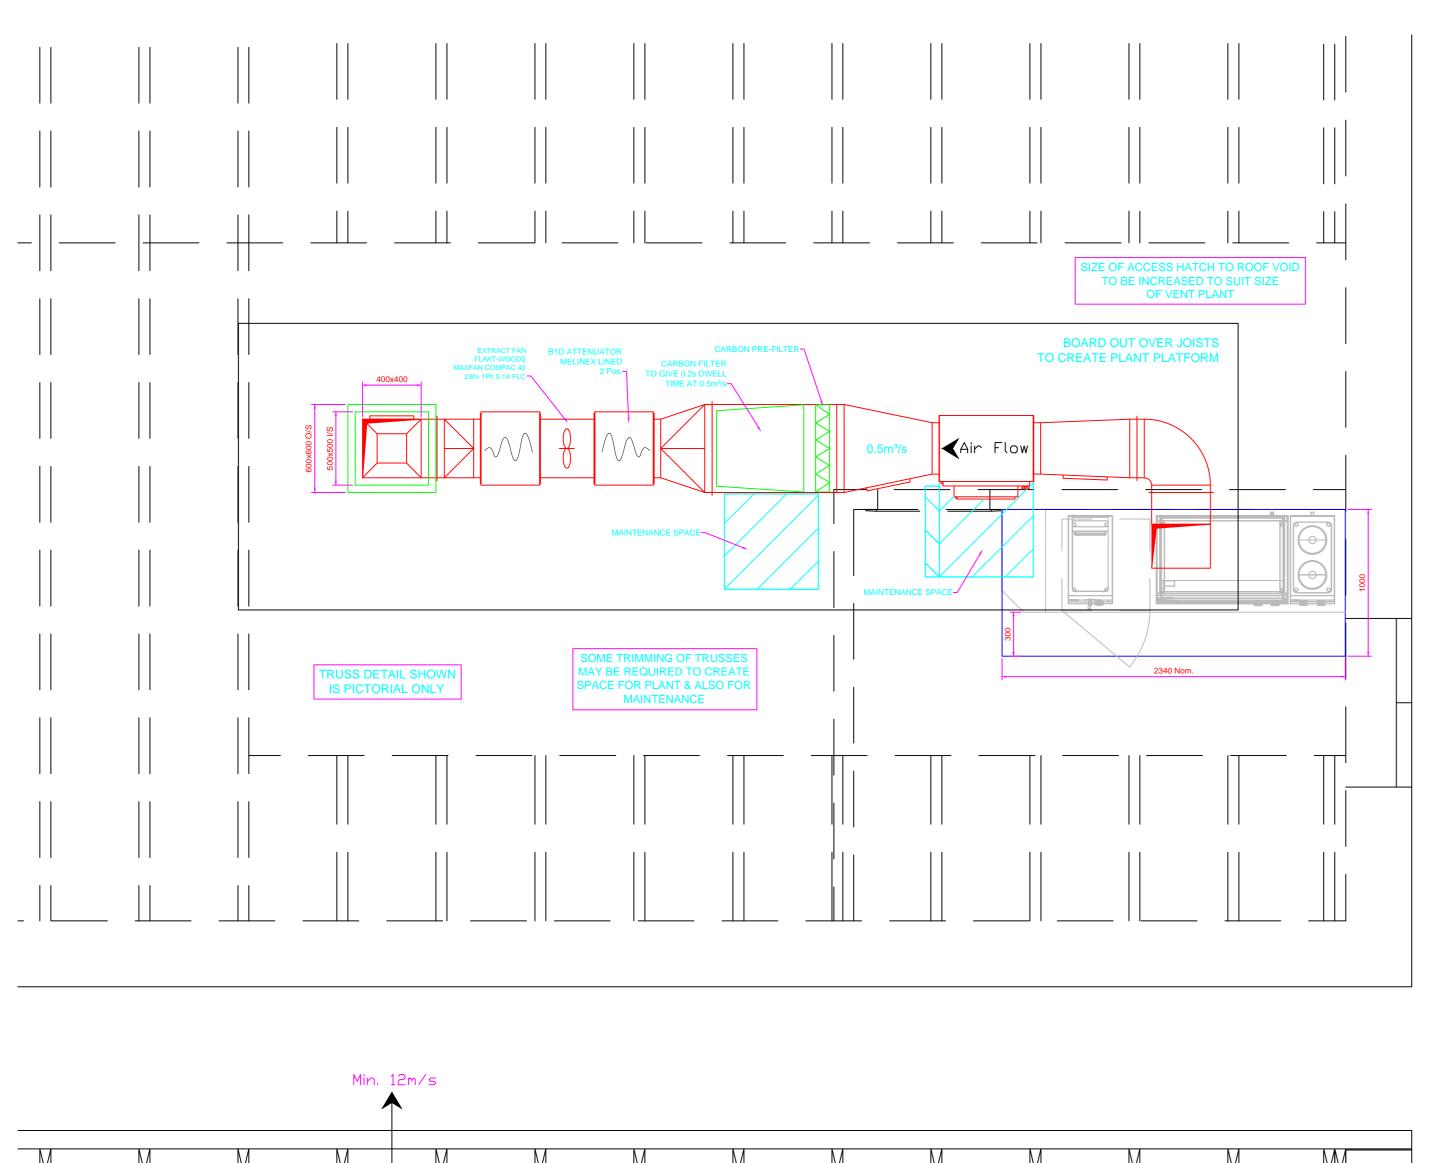

AMENDMENTS

DATE

| INDEPENDENT COMMERCIAL<br>KITCHEN VENTILATION<br>CONSULTANTS                                      |            |                                |
|---------------------------------------------------------------------------------------------------|------------|--------------------------------|
| 70 CRAYFORD WAY, CRAYFORD, KENT DA1 4LQ<br>07762 327792<br>davehayman@ICKVC.com                   |            |                                |
| PROJECT:<br>EPPING SERVICE STATION                                                                |            |                                |
| C C                                                                                               |            | VENTILATION SYSTEM<br>PROPOSAL |
| Drwg<br>No.: RBRLS - 0003 - KVS -