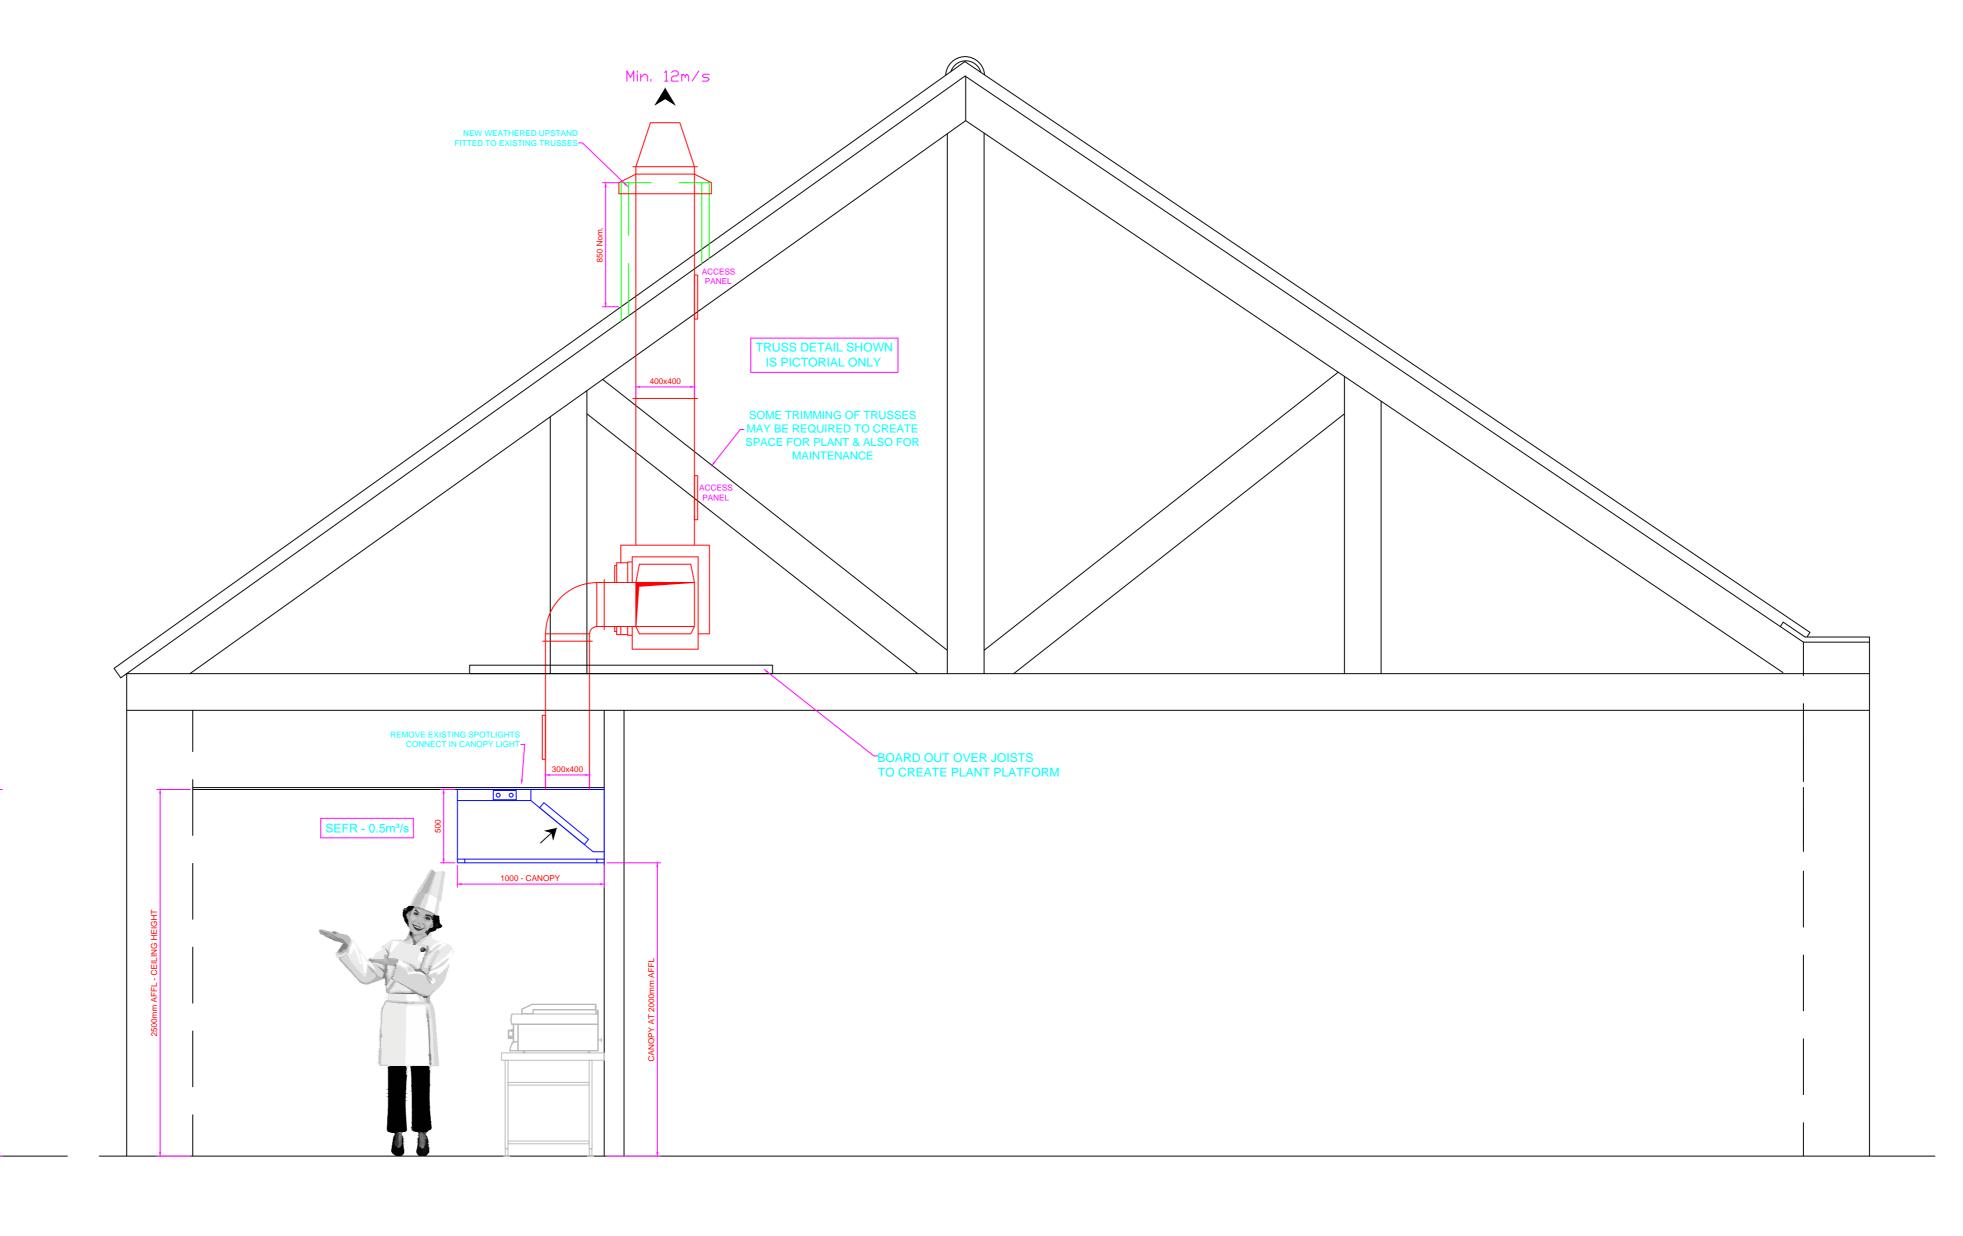

AMENDMENTS

DATE

| INDEPENDENT COMMERCIAL<br>KITCHEN VENTILATION<br>CONSULTANTS                                      |            |                                |
|---------------------------------------------------------------------------------------------------|------------|--------------------------------|
| 70 CRAYFORD WAY, CRAYFORD, KENT DA1 4LQ<br>07762 327792<br>davehayman@ICKVC.com                   |            |                                |
| PROJECT:<br>EPPING SERVICE STATION                                                                |            |                                |
| C C                                                                                               |            | VENTILATION SYSTEM<br>PROPOSAL |
| Drwg<br>No.: RBRLS - 0003 - KVS - 001