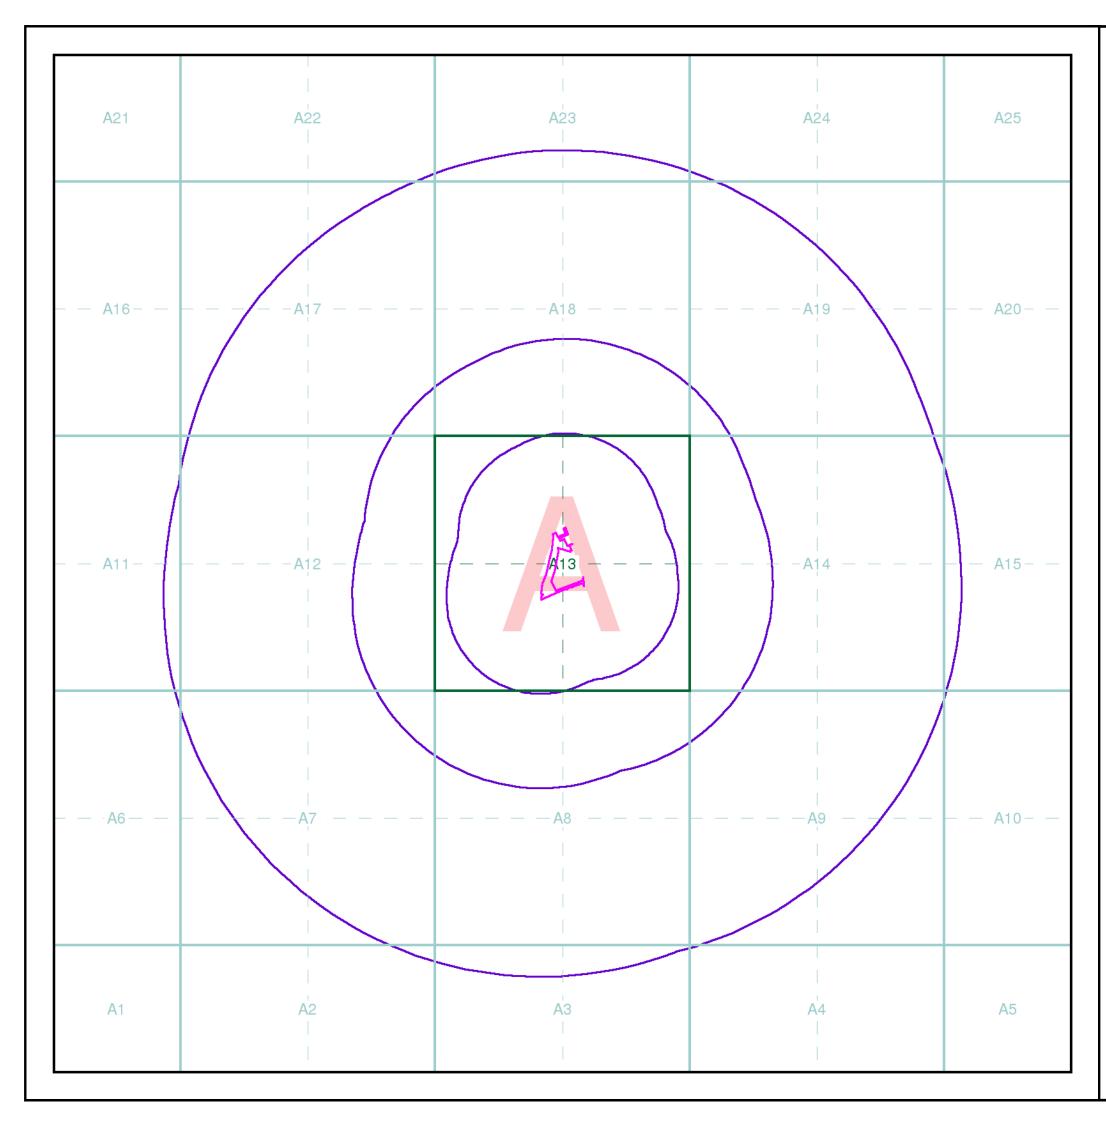

## Index Map

For ease of identification, your site and buffer have been split into Slices, Segments and Quadrants. These are illustrated on the Index Map opposite and explained further below.

#### Slice

Each slice represents a 1:10,000 plot area (2.7km x 2.7km) for your site and buffer. A large site and buffer may be made up of several slices (represented by a red outline), that are referenced by letters of the alphabet, starting from the bottom left corner of the slice "grid". This grid does not relate to National Grid lines but is designed to give best fit over the site and buffer.

#### Segment

A segment represents a 1:2,500 plot area. Segments that have plot files associated with them are shown in dark green, others in light blue. These are numbered from the bottom left hand corner within each slice.

#### Quadrant

A quadrant is a quarter of a segment. These are labelled as NW, NE, SW, SE and are referenced in the datasheet to allow features to be quickly located on plots. Therefore a feature that has a quadrant reference of A7NW will be in Slice A, Segment 7 and the NW Quadrant.