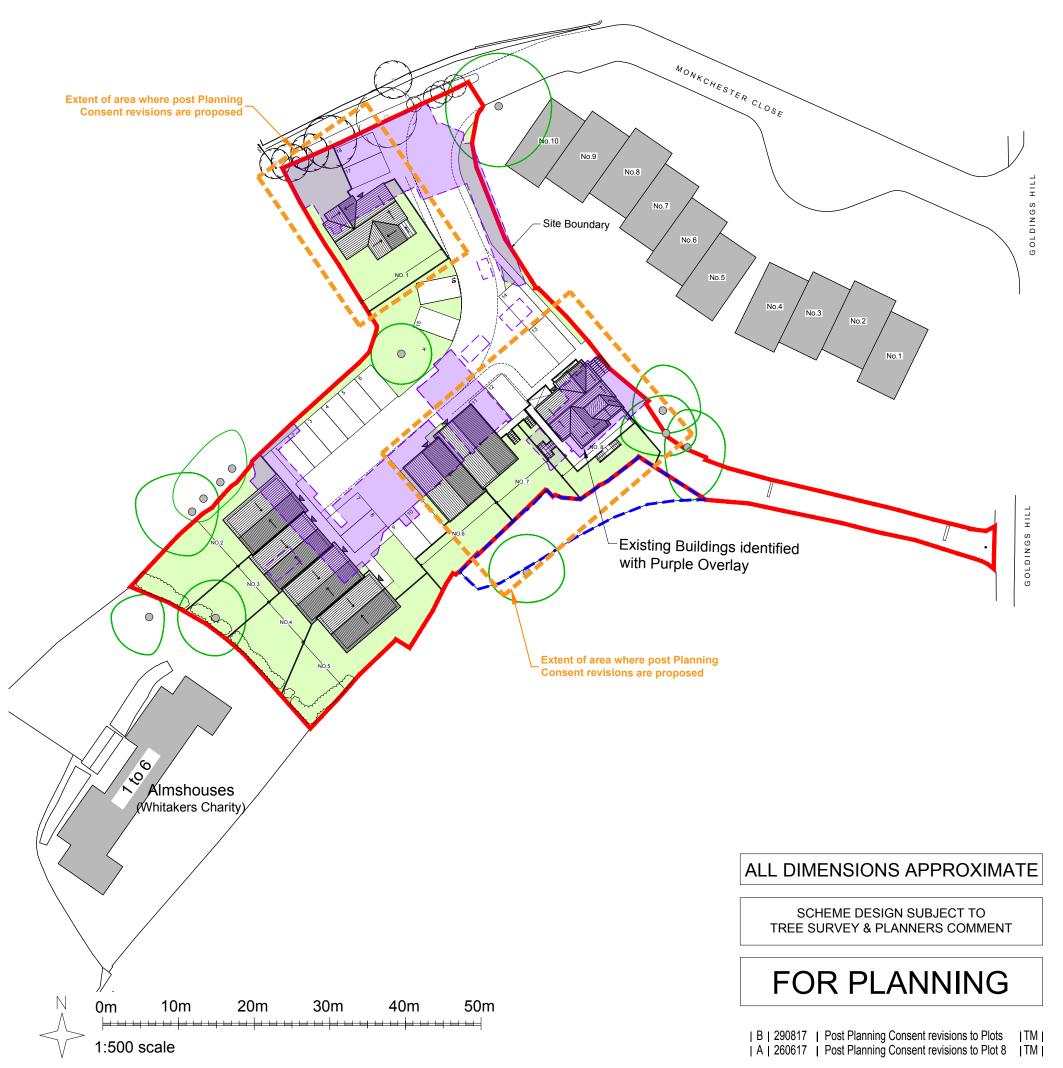

Proposed total demolition of existing building on site to be replaced with 2 detached dwellings, 2 semi-detached and 4 terraced dwellings

BB PARTNERSHIP LTD
CHARTERED ARCHITECTS

THE TRAFALGAR . 17 REMINGTON STREET . LONDON N1 8DH
TEL . 020 7336 8555 FAX . 020 7336 8777
e-mail . architect@bbpartnership.co.uk

| project | Trevelyan House, Goldings Hill<br>Loughton, IG10 2SP |      | date<br>APR '1    | .6  | scale<br>1:500 @ A3 |      | drawn by |      |   |
|---------|------------------------------------------------------|------|-------------------|-----|---------------------|------|----------|------|---|
| drawing | Proposed Block<br>Overlay                            | Plan | drwg. no<br>FFK_3 |     |                     | rev  | Α        | В    |   |
|         |                                                      |      | . check           | all | dimens              | ions | on       | site | © |