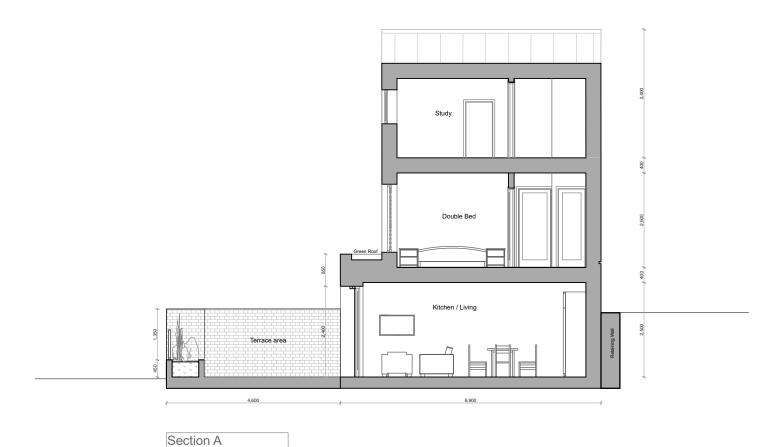

|          |            |                          | ,                      |                |               | •     |        |
|----------|------------|--------------------------|------------------------|----------------|---------------|-------|--------|
| revision | date       | notes                    | project:               | drawing title: | scale:        | date: | $\Box$ |
| A        | 18.12.2018 | Planning Issue           |                        |                | 1:100@A3      | Dec   |        |
| В        | 15.03.2018 | Draft Planning Revision  | Charles Street Garages | 0.5            | 1.100@A3      | 2018  | 45     |
| С        | 19.03.2018 | Planning Revision Issue  |                        | 2 Bed House -  |               | 20.0  | 1 8 1  |
| D        | 30.01.2021 | Planning Amendment Issue | client:                | Sections       | drawing no:   |       |        |
|          |            |                          | DOT Construction       | Sections       | 0110 01       |       |        |
|          |            |                          | RCT Construction       |                | CHSs_PL_220_D |       | 5      |
|          |            |                          |                        |                |               |       |        |