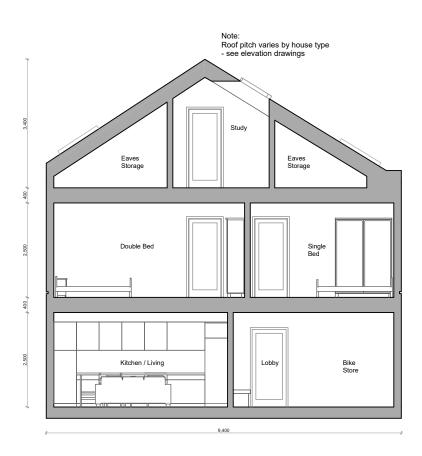

|          |            |                          | ,                      |                |               | •     |        |
|----------|------------|--------------------------|------------------------|----------------|---------------|-------|--------|
| revision | date       | notes                    | project:               | drawing title: | scale:        | date: | $\Box$ |
| A        | 18.12.2018 | Planning Issue           |                        |                | 1:100@A3      | Dec   |        |
| В        | 15.03.2018 | Draft Planning Revision  | Charles Street Garages | 0.5            | 1.100@A3      | 2018  | 45     |
| С        | 19.03.2018 | Planning Revision Issue  |                        | 2 Bed House -  |               | 20.0  | 1 8 1  |
| D        | 30.01.2021 | Planning Amendment Issue | client:                | Sections       | drawing no:   |       |        |
|          |            |                          | DOT Construction       | Sections       | 0110 01       |       |        |
|          |            |                          | RCT Construction       |                | CHSs_PL_220_D |       | 5      |
|          |            |                          |                        |                |               |       |        |