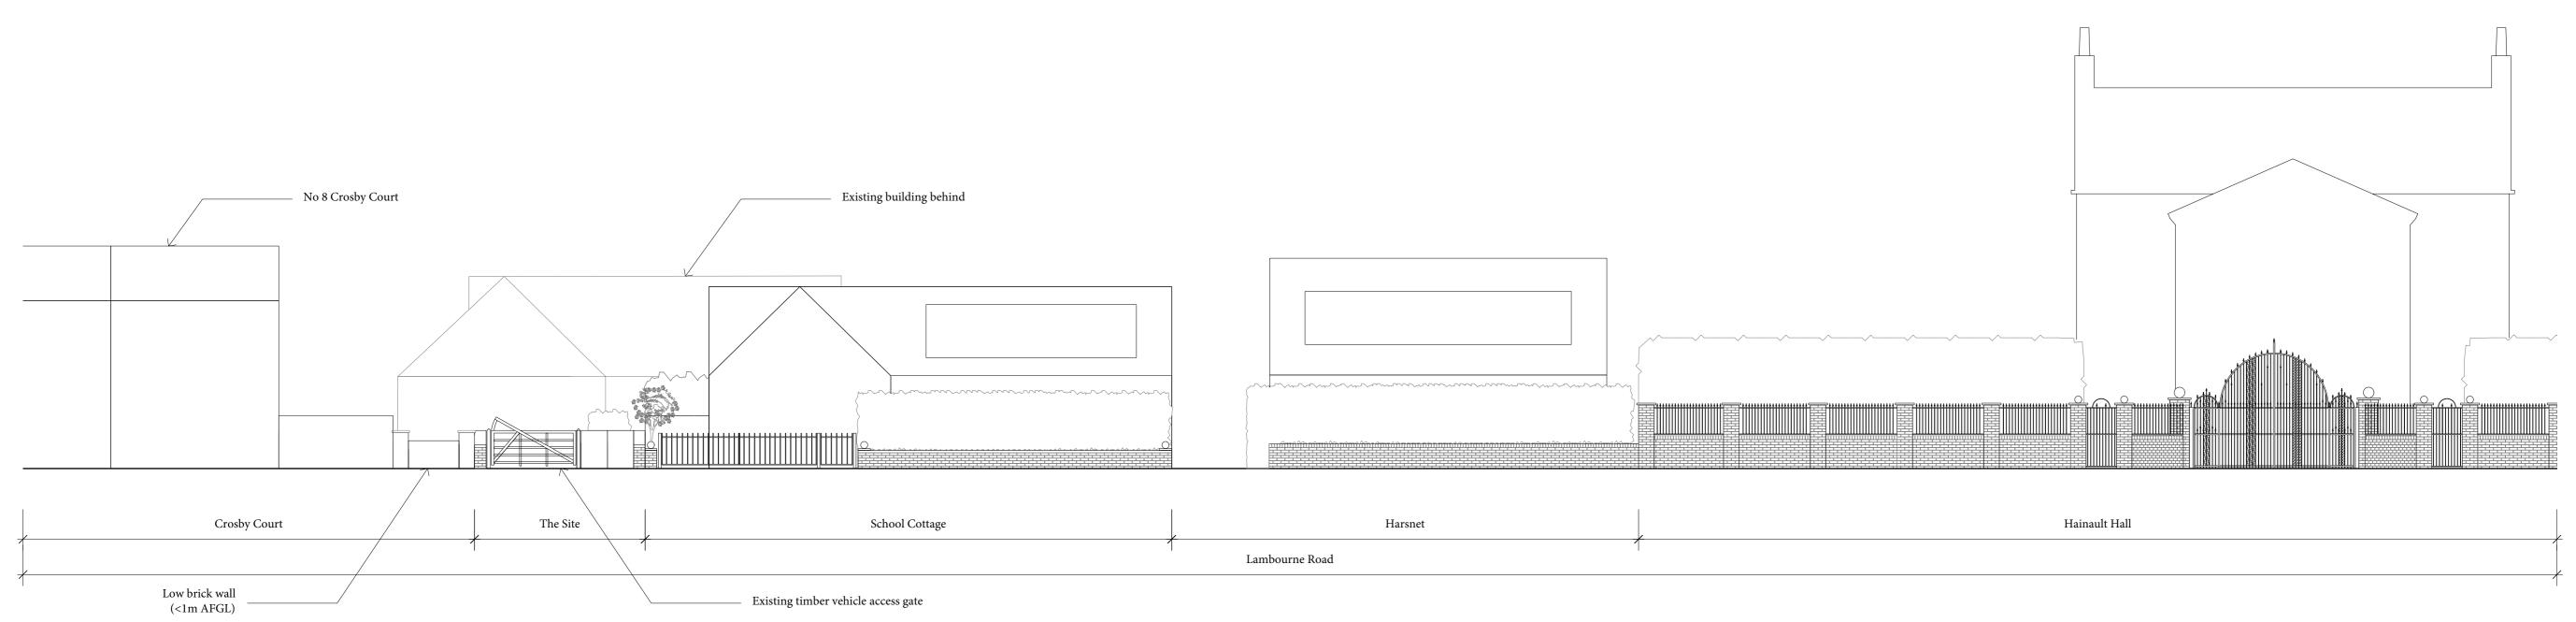

Existing Street Elevation

General Notes:
Responsibility is not accepted for errors made by others in scaling from this drawing.
All construction information should be taken from figured dimensions only. Unless noted otherwise all dimensions are in

Rev. Date Description **e-gg**Unit K101 The Biscuit Factory
Drummond Road, London
SE16 4DG
studio@e-gg.co.uk

Client

Mr & Mrs Whaid Project Name

179 Lambourne Road

Drawing Existing & Proposed Street Elevation Dwg No.

P-014 Issue Date Scale 1:100 @ A1 17-02-22 Planning