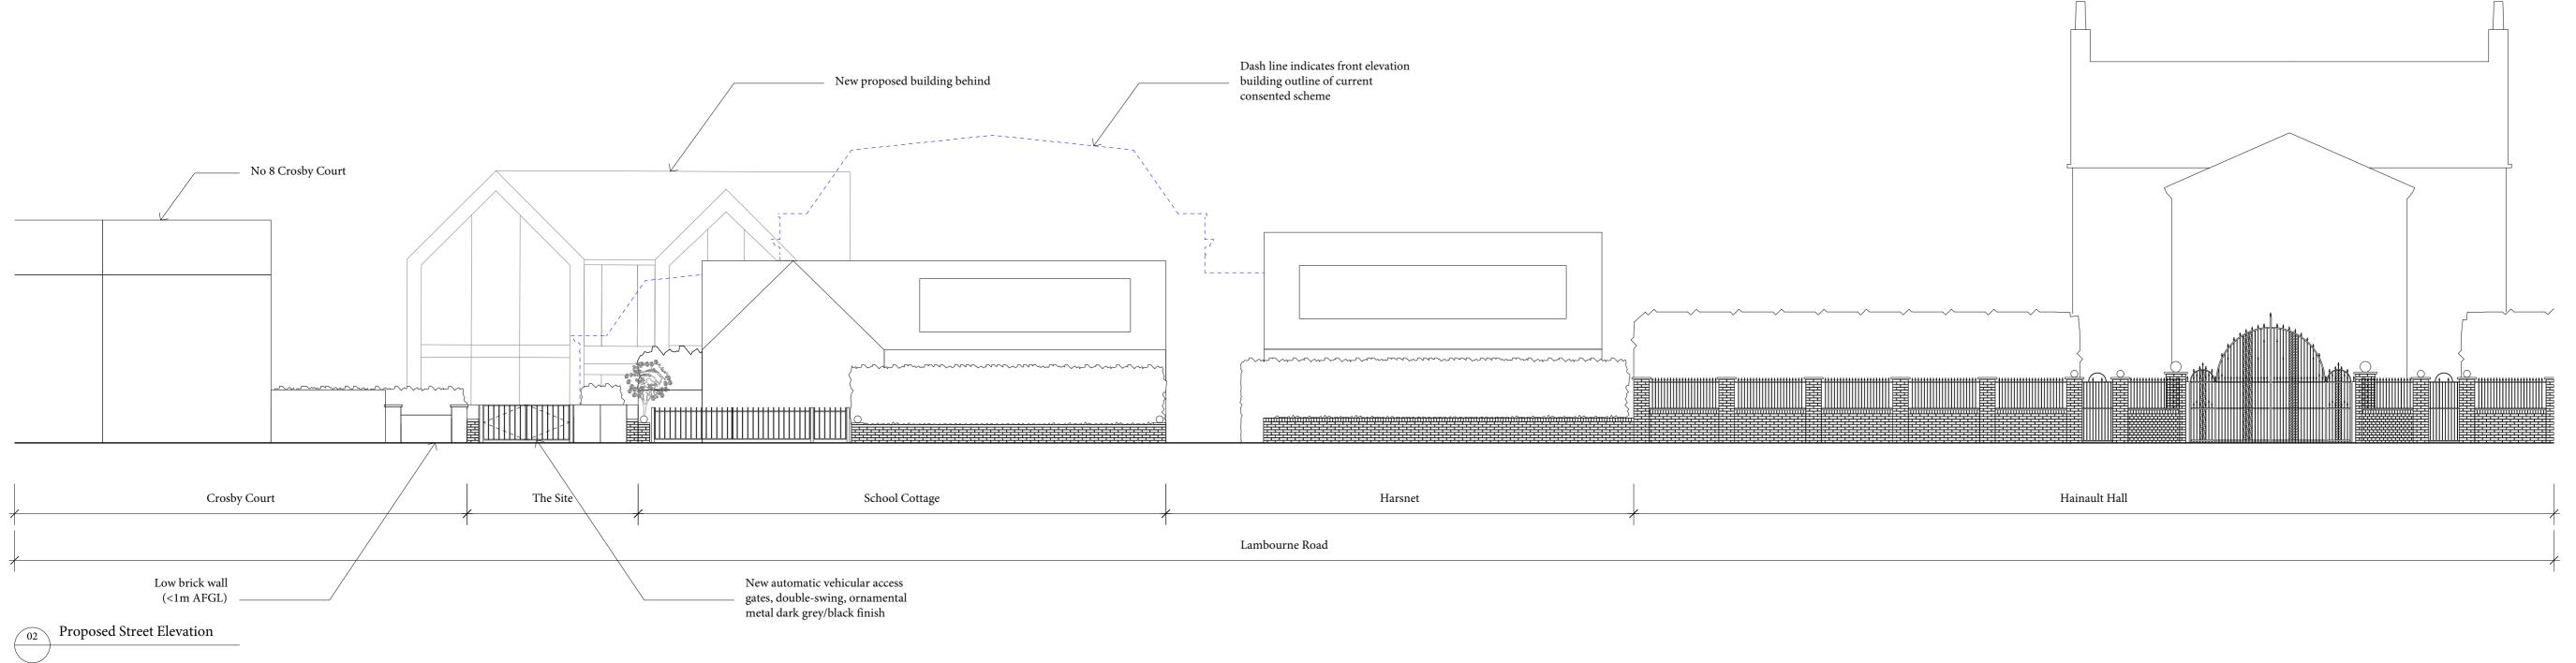

## Site Plan: Existing

Site Plan: Proposed

Key:

Approved Planning App Dec 20 (AP/J1535/W/20/3254429)

Note:

Refer to existing & proposed site plan drawings 062-P-002-Existing Site Plan & 062-P-006-Proposed Site Plan-P01

Refer to existing & proposed site section drawings 062-P-011-Existing & Proposed Site Section AA & 062-P-012-Existing & Proposed Site Section BB

To be read in conjunction with updated Tree Survey Information by Tim Moya Associates

Rev. Date Description **e-gg**Unit K101 The Biscuit Factory
Drummond Road, London
SE16 4DG
studio@e-gg.co.uk

Client

Mr & Mrs Whaid Project Name

179 Lambourne Road

Drawing Existing & Proposed Street Elevation Dwg No.

P-014 Issue Date Scale 1:100 @ A1 17-02-22 Planning