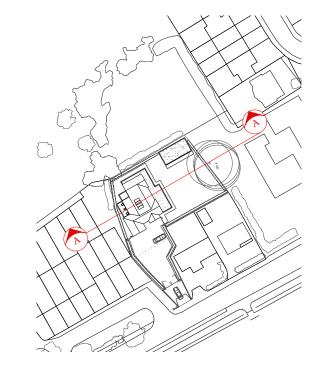

Membranes required, not shown for graphic clarity.

0M 2.5M 5

Site Plan: Existing

Ke

—--- Site Boundary

Site Plan: Proposed