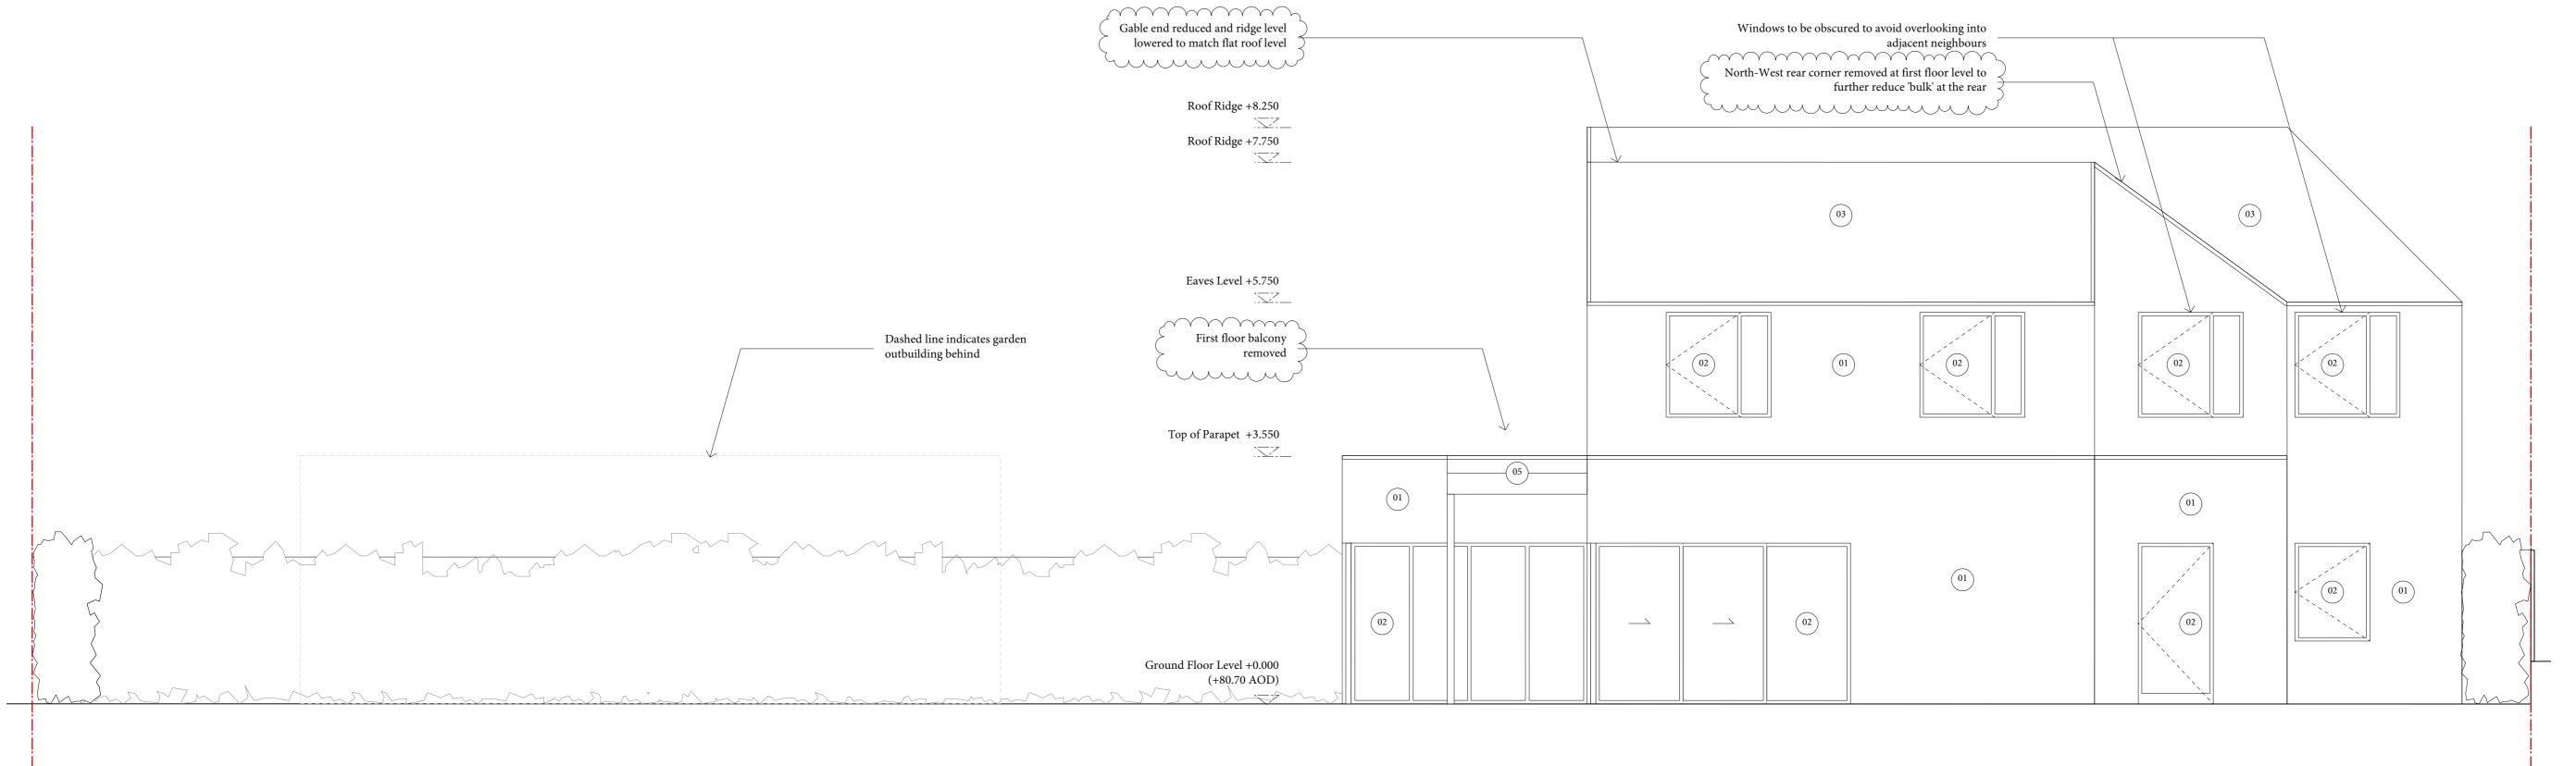

O1 South Elevation [FRONT ELEVATION]

door to garden outbuilding store

<u>General Notes:</u> Responsibility is not accepted for errors made by others in scaling from this drawing. All construction information should be taken from figured dimensions only. Unless noted otherwise all dimensions are in millimeters. All dimensions to be checked on site. These drawings are not for construction. Drawings to be read in conjunction with Architectural Specification and Schedules, Fire Strategy and the Design Risk Register. Drawings to be read in conjunction with all relevant Consultants' information and manufacturer's guidelines. Discrepancies must be reported before proceeding. Airtightness, damp proofing and weatherproofing are the responsibility of the Contractor unless stated otherwise. Membranes may not be shown at this scale, for the

## Key:

|                    |               | Site Boundary                                    |
|--------------------|---------------|--------------------------------------------------|
| Ş                  |               |                                                  |
| $\left\{ \right.$  | 01            | Natural white portland stone                     |
|                    | (02)          | Dark grey aluminium window & door frame          |
|                    | 03            | Natural grey slate roof tile                     |
| $\left\{ \right\}$ | 04            | Black painted gloss finish secure timber doorset |
| $\sum_{i=1}^{i}$   | 05            | Dark grey aluminium fascia                       |
| 4                  | $\mathcal{M}$ | ······                                           |
|                    |               |                                                  |