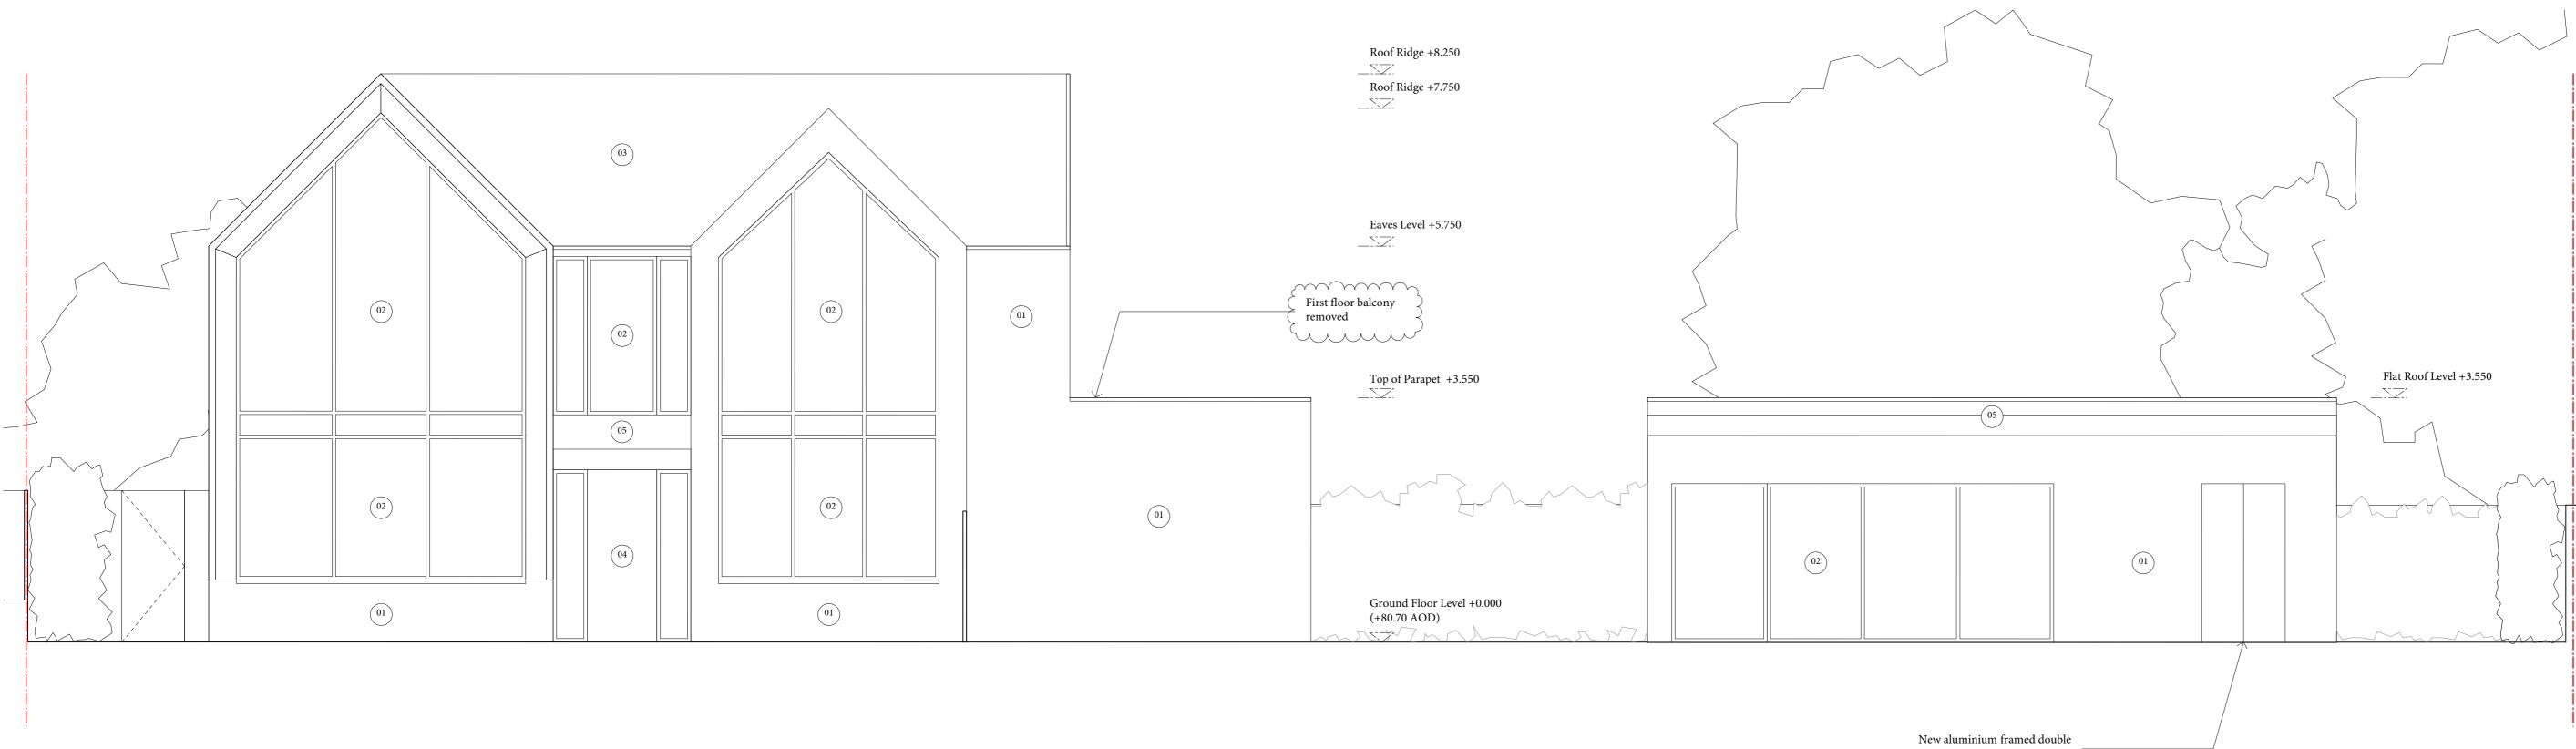

O1 South Elevation [FRONT ELEVATION]

door to garden outbuilding store

<u>General Notes:</u> Responsibility is not accepted for errors made by others in scaling from this drawing. All construction information should be taken from figured dimensions only. Unless noted otherwise all dimensions are in millimeters. All dimensions to be checked on site. These drawings are not for construction. Drawings to be read in conjunction with Architectural Specification and Schedules, Fire Strategy and the Design Risk Register. Drawings to be read in conjunction with all relevant Consultants' information and manufacturer's guidelines. Discrepancies must be reported before proceeding. Airtightness, damp proofing and weatherproofing are the responsibility of the Contractor unless stated otherwise. Membranes may not be shown at this scale, for the

## Key:

|                    |               | Site Boundary                                    |
|--------------------|---------------|--------------------------------------------------|
| Ş                  |               |                                                  |
| $\left\{ \right.$  | 01            | Natural white portland stone                     |
|                    | (02)          | Dark grey aluminium window & door frame          |
|                    | 03            | Natural grey slate roof tile                     |
| $\left\{ \right\}$ | 04            | Black painted gloss finish secure timber doorset |
| $\sum_{i=1}^{i}$   | 05            | Dark grey aluminium fascia                       |
| 4                  | $\mathcal{M}$ | ······                                           |
|                    |               |                                                  |