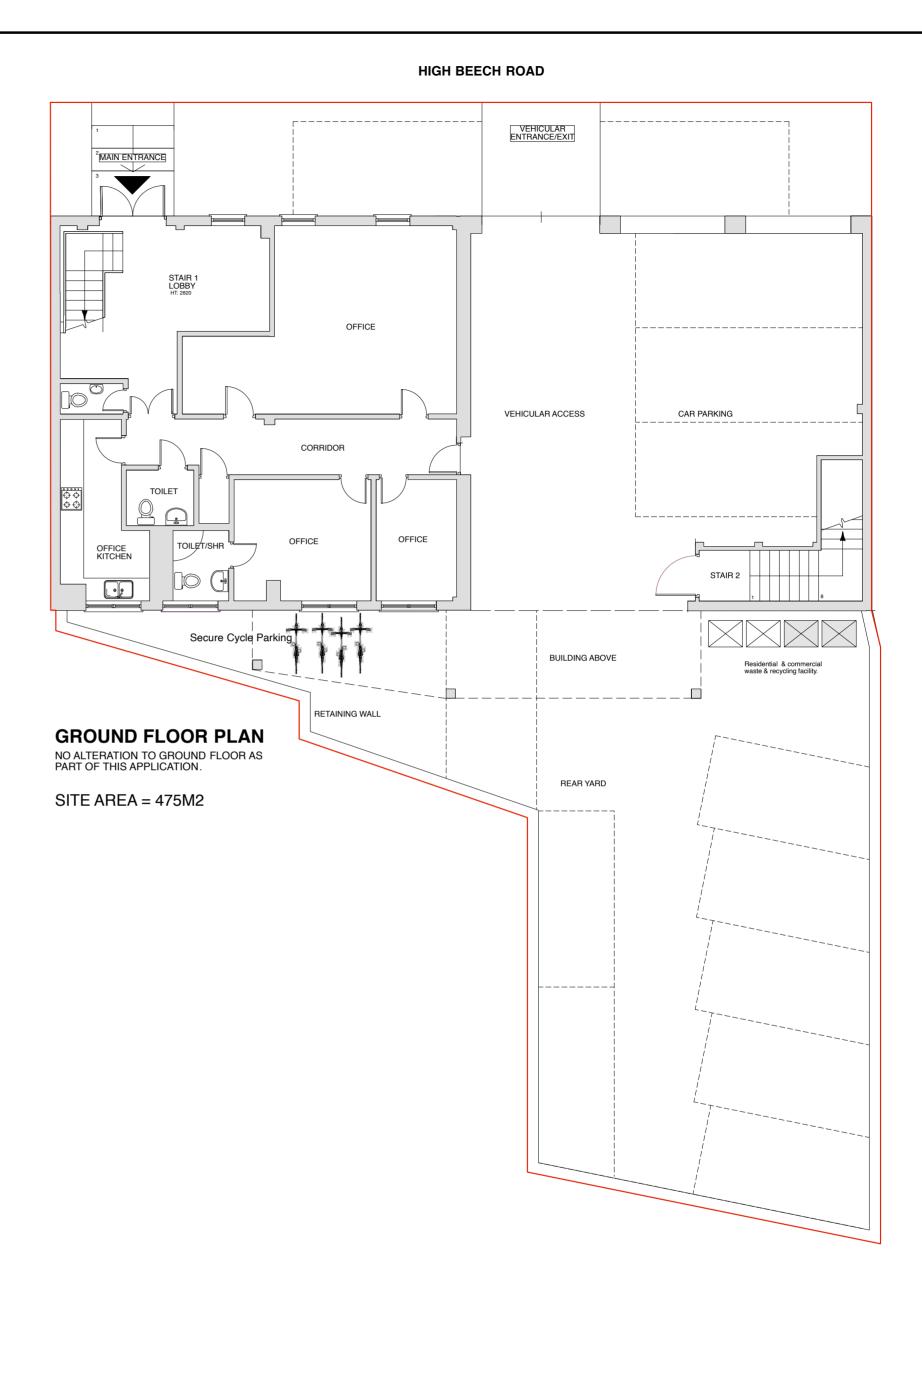

PROPOSED GROUND, FIRST, SECOND FLOOR & ROOF PLANS FULCRUM BUILDING DESIGN LTD.

HENEAGE STREET, SPITALFIELDS, LONDON, E1 5LJ. LONDON, É1 5LJ.

TEL: 020 3667 1520 FAX: 020 7288 9181
E-MAIL: info@fbd-ltd.com