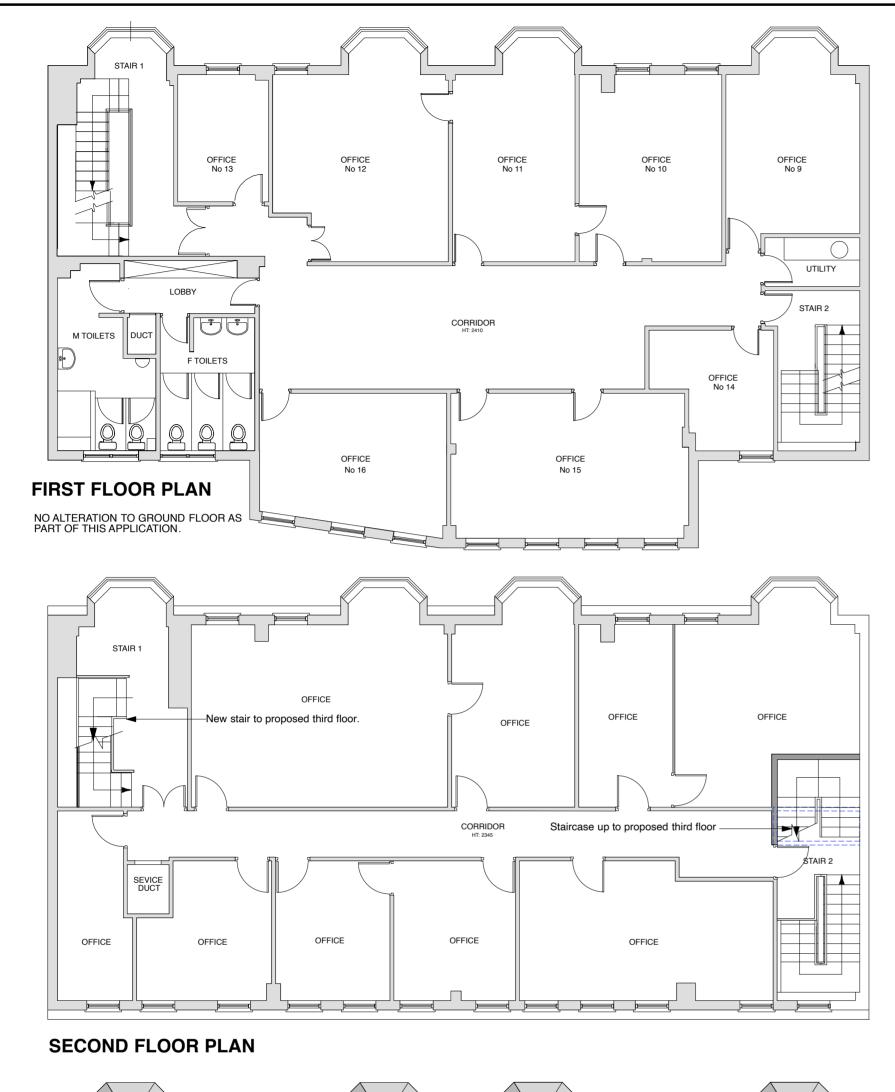

PROPOSED GROUND, FIRST, SECOND FLOOR & ROOF PLANS FULCRUM BUILDING DESIGN LTD.

HENEAGE STREET, SPITALFIELDS, LONDON, E1 5LJ. LONDON, É1 5LJ.

TEL: 020 3667 1520 FAX: 020 7288 9181
E-MAIL: info@fbd-ltd.com