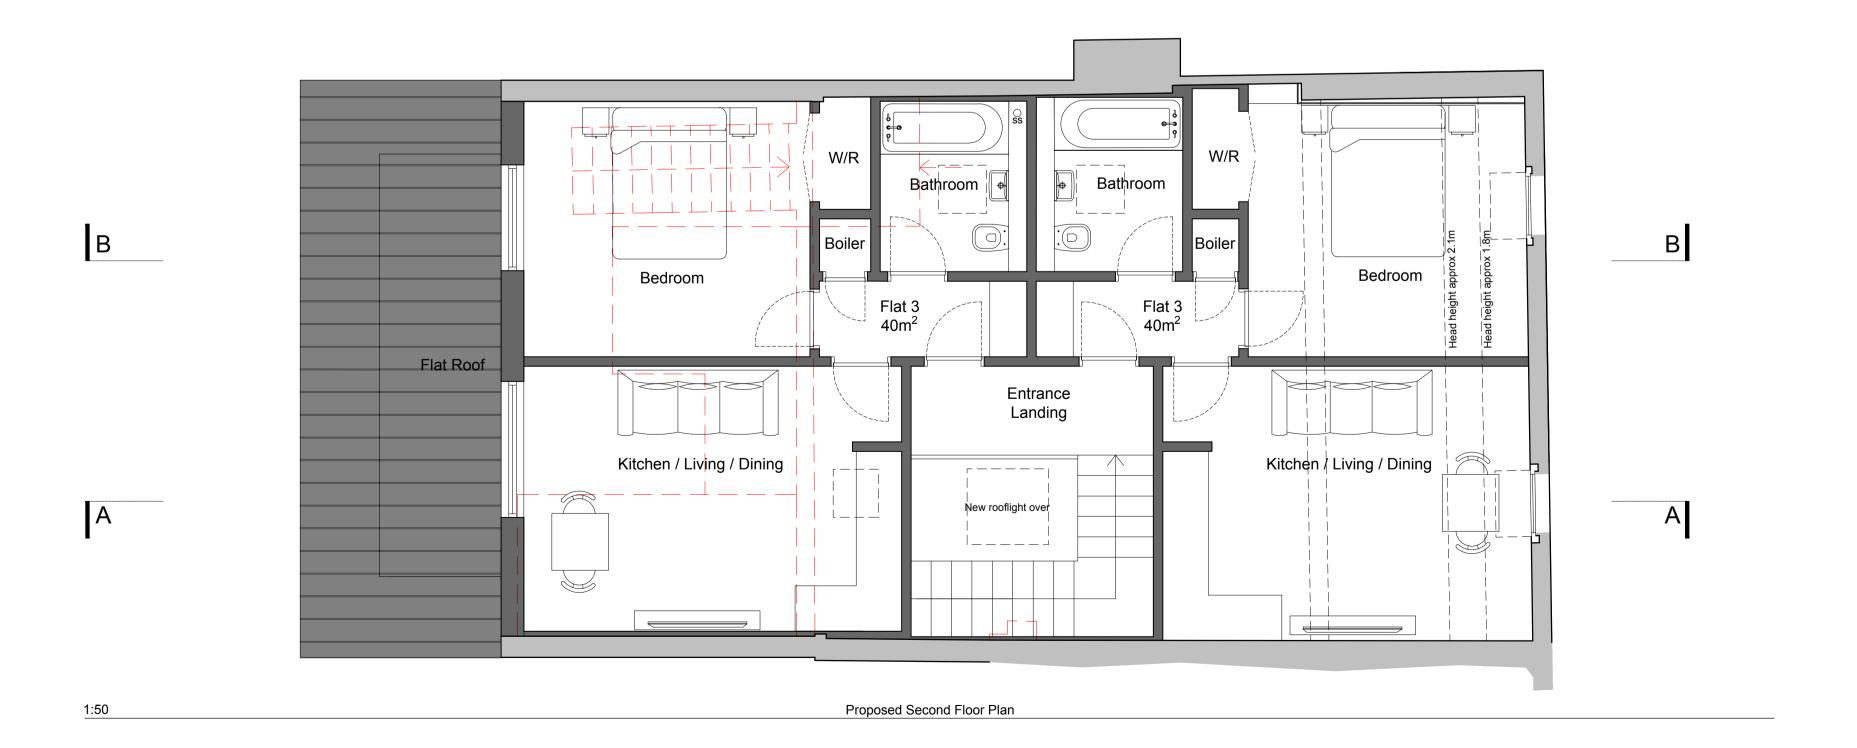

| client                                                |                |          |
|-------------------------------------------------------|----------------|----------|
|                                                       |                |          |
| project                                               |                |          |
| 104 Epping High Street<br>Epping<br>Essex<br>CM16 4AF |                |          |
| drawing                                               |                |          |
| Proposed Plans                                        |                |          |
|                                                       |                |          |
| date                                                  | scale          | drawn b  |
| May 19                                                | As shown at A1 | CG       |
| drg.no.                                               |                | revision |
| FZM_102                                               |                | -        |
| 0.0040 DD D4.DTNEDQUID LINUTED ALL DIQUES DECED       |                |          |