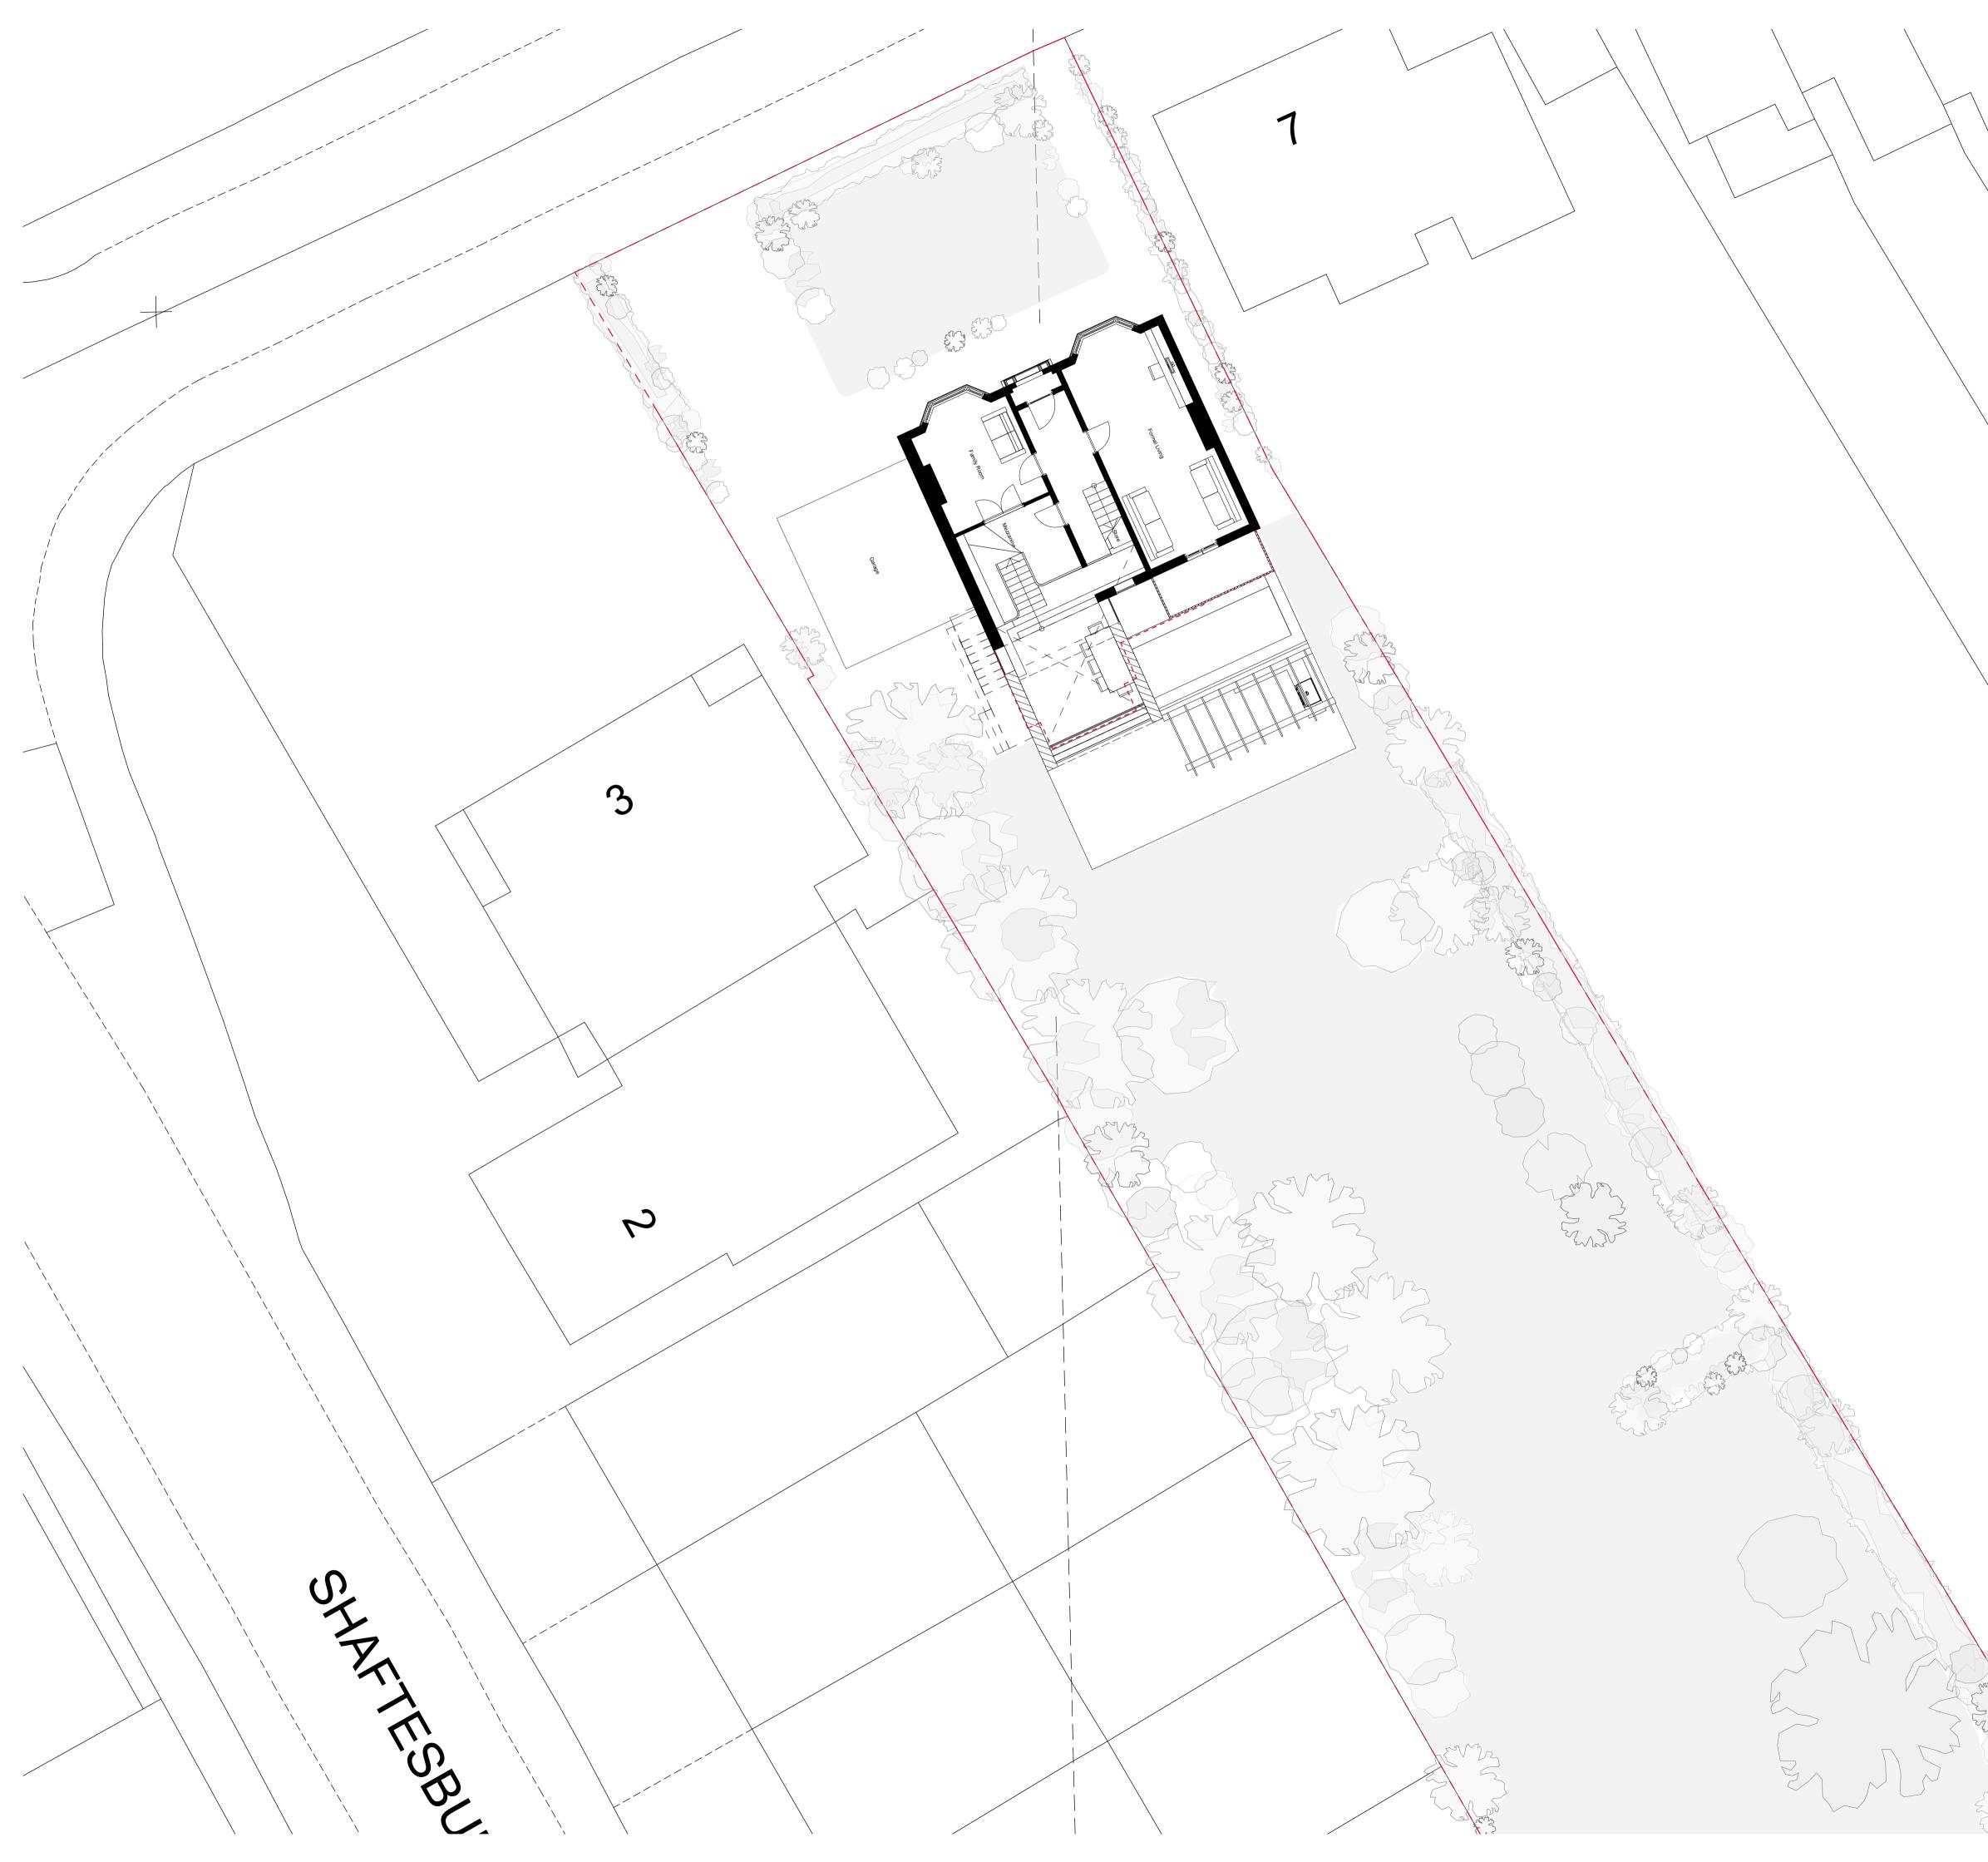

|                    |                                         |   |                                               |                                                                 | $\backslash$ |
|--------------------|-----------------------------------------|---|-----------------------------------------------|-----------------------------------------------------------------|--------------|
|                    |                                         |   |                                               |                                                                 |              |
|                    |                                         |   |                                               |                                                                 |              |
|                    |                                         |   |                                               |                                                                 |              |
|                    |                                         |   |                                               |                                                                 |              |
|                    |                                         |   |                                               |                                                                 |              |
|                    |                                         |   |                                               |                                                                 |              |
|                    | ``````````````````````````````````````` |   |                                               |                                                                 |              |
|                    |                                         |   |                                               |                                                                 |              |
|                    |                                         |   |                                               |                                                                 |              |
|                    |                                         |   |                                               |                                                                 |              |
|                    |                                         |   |                                               |                                                                 |              |
|                    |                                         |   |                                               |                                                                 |              |
|                    |                                         |   |                                               |                                                                 | $\backslash$ |
|                    |                                         |   |                                               |                                                                 |              |
|                    |                                         |   |                                               |                                                                 |              |
|                    |                                         |   | Ň                                             |                                                                 |              |
|                    |                                         |   |                                               |                                                                 |              |
|                    |                                         |   |                                               |                                                                 |              |
|                    |                                         |   |                                               |                                                                 |              |
|                    |                                         |   |                                               |                                                                 |              |
|                    |                                         |   |                                               |                                                                 |              |
|                    |                                         |   |                                               |                                                                 |              |
|                    |                                         |   |                                               |                                                                 |              |
|                    |                                         | Λ |                                               |                                                                 |              |
|                    |                                         |   |                                               |                                                                 |              |
|                    |                                         |   | I                                             |                                                                 |              |
|                    |                                         |   |                                               | 2 3 4 5                                                         | m            |
|                    |                                         |   | MWAr                                          | 2 3 4 5<br>chitects                                             | 6            |
|                    |                                         |   | 110 The Tea Factory<br>Endwell Road<br>London |                                                                 |              |
|                    |                                         |   |                                               | © Copyright 2019 - All rights reserved to the word Architects I | ved<br>_td.  |
|                    |                                         |   | Job Title<br>5 Staples R<br>Job Number        |                                                                 |              |
|                    |                                         |   | Drawn by 1<br>Drawing Status                  | Lauren McNicol                                                  | I            |
|                    |                                         |   | PLA                                           | NNING                                                           |              |
|                    |                                         |   |                                               | 00 at A1<br>is drawing. If in doubt, ask.                       |              |
|                    |                                         |   | Created 20.08.19                              | Issue Date<br>16.10.19                                          |              |
|                    |                                         |   | Drawing Name<br>Propose                       | d Site Plan                                                     |              |
|                    |                                         |   | Layout ID                                     | Revision                                                        |              |
|                    |                                         |   | P0.2<br>Revision Notes                        | -                                                               |              |
|                    |                                         |   |                                               |                                                                 |              |
|                    | /                                       |   |                                               |                                                                 |              |
| - And and a second |                                         |   |                                               |                                                                 |              |
| 1 Serve            |                                         |   |                                               |                                                                 |              |
|                    |                                         |   | L                                             |                                                                 |              |